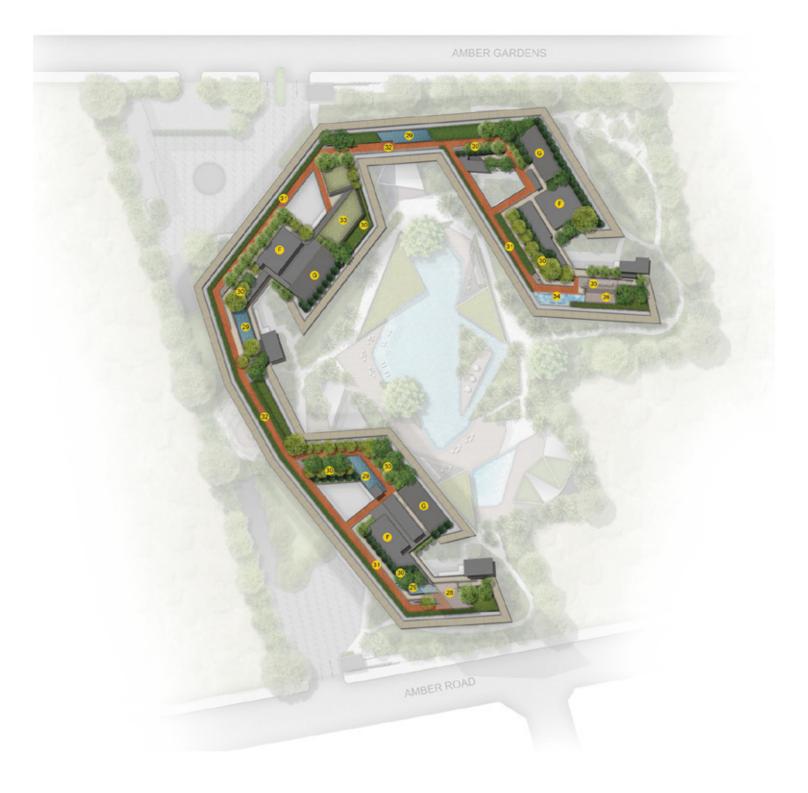

LAGOON BAY,

YOUR TROPICAL

PARADISE

ON LEVEL 1

Play and relax amidst modern tropical landscaping and facilities inspired by the East Coast setting. Make a splash at the Lagoon Pool, or take a soak at the Aqua Beds or the Hydrotherapy Pool. Equally soothing are the lush gardens, dotted with pavilions and quiet nooks.

From the poolside decks to the barbeque pavilion and the private dining over at Club Amber, there are also plenty of spaces for you to host any gathering in style.

#### LAGOON BAY

#### LEVEL 1

- 1 Arrival at Amber
- 2 Welcome Lobby
- 3 Residential Services Counter
- 4 Arrival Lounge
- 5 Arrival Court
- 6 Tranquility Lounge
- 7 Water Courtyard
- 8 Central Pavilion
- 9 Wellness Lounge
- 10 Fitness Court
- 11 Forest Trail
- 12 Club Plaza
- 13 Club Amber
  - Private Dining
  - Changing Room
- 14 Garden Lounge
- 15 Kids' Playground
- 16 Bbq Pavilion
- 17 Outdoor Shower
- 18 Lagoon Deck
- 19 Coastal Walk
- 20 Aqua Beds
- 21 Lagoon Pool
- 22 Hydrotherapy Pool
- 23 Lagoon Cove
- 24 Leisure Pool
- 25 Island Deck
- 26 Kids' Lagoon Pool
- 27 Kids' Lagoon Cove
- A Bin Centre
- **B** Substation
- **C** Guard House
- Pedestrian Access
- E Carpark Ventilation Shaft

# THE STRATOSPHERE LEVEL 22

- 28 Yoga Deck
- 29 Water Feature
- 30 Garden
- 31 Jogging Track
- 32 Bridge at Stratosphere
- 33 Fitness at Stratosphere

F M&E Room

**G** Water Tank

- Gymnasium
- Changing Room
- Steam Room
- 34 Spa Pool at Stratosphere
- Gourmet Dining
- 36 Lounge at Stratosphere