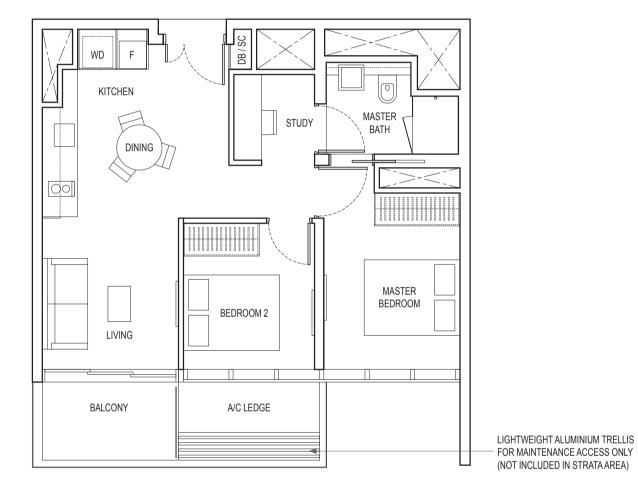

# 1-BEDROOM + STUDY

TYPE A1

43 sq m / 463 sq ft

BLK 18A: #02-28 to #19-28

Area includes air-con (A/C) ledge, balcony and strata void area where applicable. Please refer to the key plan for orientation. The plans are subject to change as may be approved by relevant authorities. All floor plans are approximate measurements only and are subject to government re-survey. The balcony shall not be enclosed unless with the approved balcony screen.