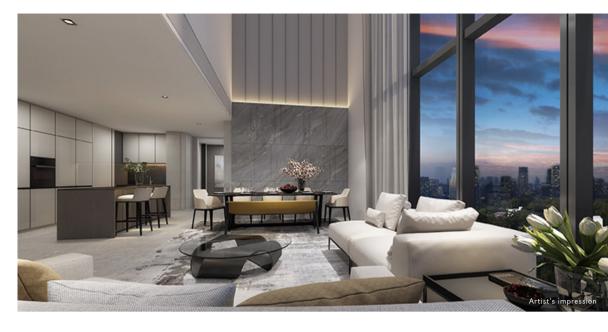

#### A LIFE

O F E A S E

A N D

COMFORT

AWAITS

No detail is too small when it comes to ensuring your home is a sanctum as it should be. For your selection are units ranging from 1-bedroom+study to 5-bedroom+study and penthouses, with well-appointed interiors and thoughtful layouts. The bedrooms are elegantly dressed in a palette of warm wooden tones and soft greys, while the bathrooms feature wares and fittings from Villeroy & Boch, Geberit and Grohe. In the fully equipped kitchen, appliances from V-Zug and Bosch make this space a delight to both the casual cook and the serious chef.