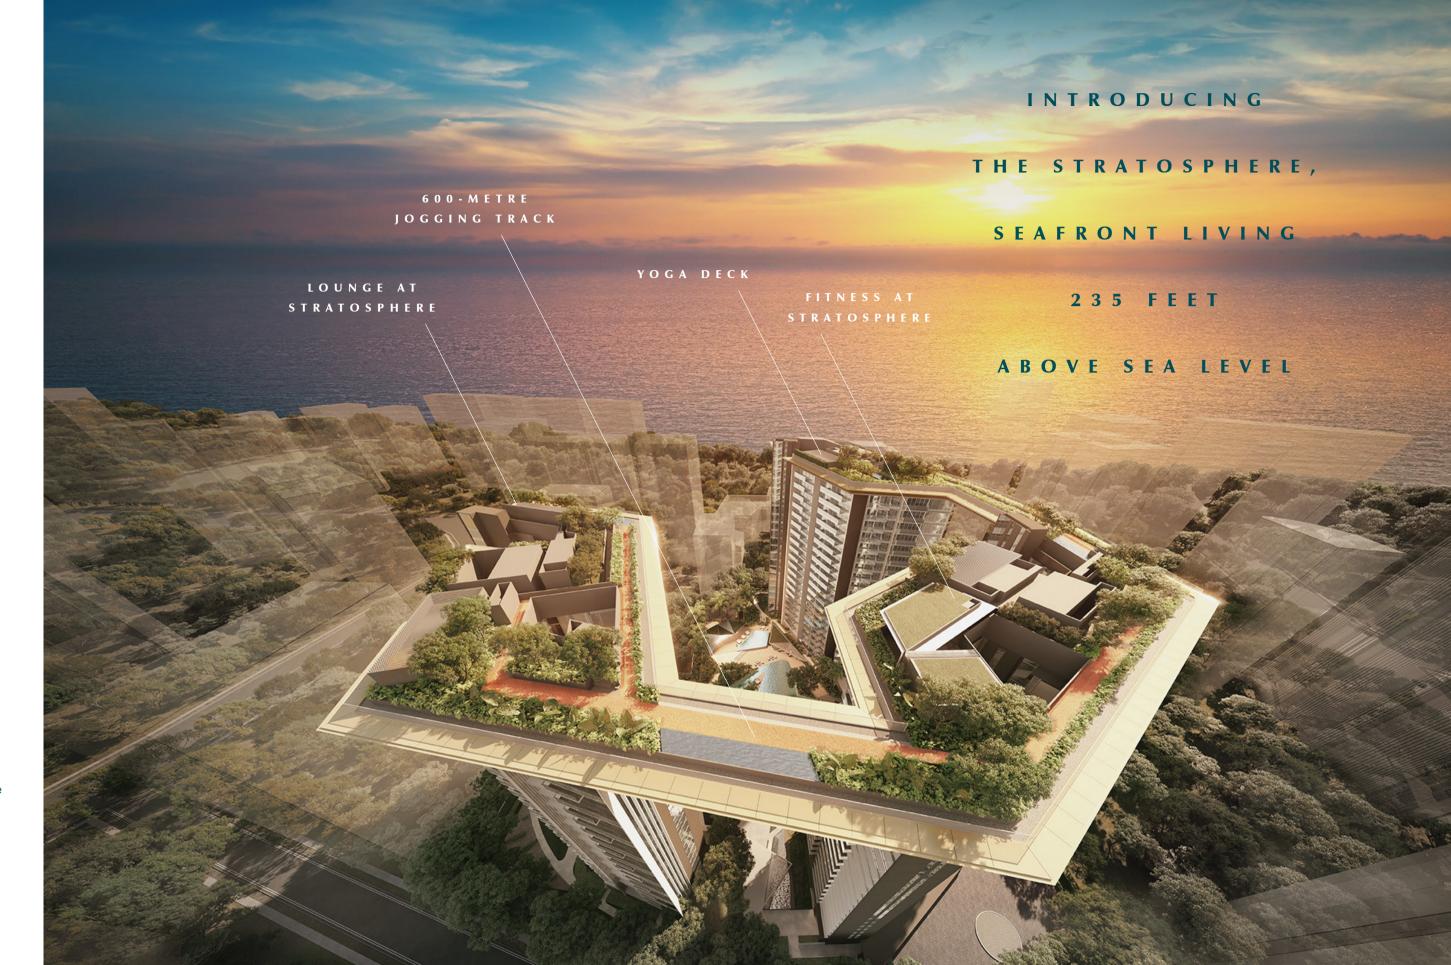

Connecting the 3 residential towers at the top is The Stratosphere.
This rooftop recreation deck is the signature feature of Amber Park.
Rising 235 feet above sea level,
The Stratosphere lets nothing come between the sky, sea and you.

Catch the dawn from the Yoga Deck, and watch the rays lingering from the Lounge at the other end. Together with the sea-facing Gymnasium, the 600-metre Jogging Track elevates exercise to a delightful sensory experience.