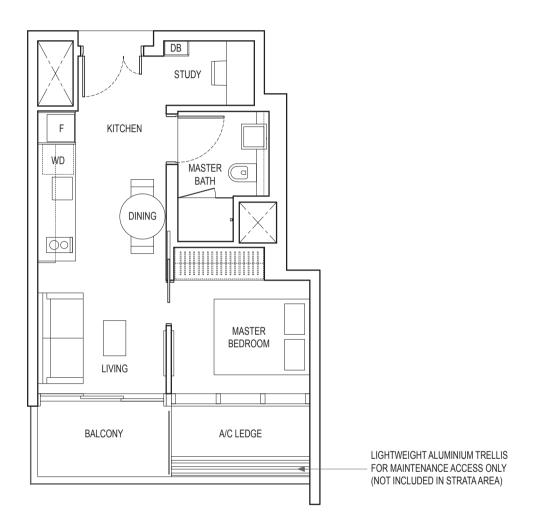

# 1-BEDROOM + STUDY

TYPE A1

43 sq m / 463 sq ft

BLK 18A: #02-28 to #19-28

Area includes air-con (A/C) ledge, balcony and strata void area where applicable. Please refer to the key plan for orientation. The plans are subject to change as may be approved by relevant authorities. All floor plans are approximate measurements only and are subject to government re-survey. The balcony shall not be enclosed unless with the approved balcony screen.