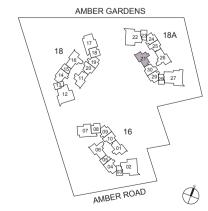

### 4-BFDROOM

TYPE D1

146 sq m / 1572 sq ft

BLK 16: #03-07 to #21-07 BLK 18: #03-17 to #21-17

Area includes air-con (A/C) ledge, balcony and strata void area where applicable. Please refer to the key plan for orientation. The plans are subject to change as may be approved by relevant authorities. All floor plans are approximate measurements only and are subject to government re-survey. The balcony shall not be enclosed unless with the approved balcony screen.

DB: Distribution Box W&D: Washer and Dryer

F: Fridge

ST: Storage WC: Water Closet

WIW: Walk-in-Wardrobe / Closet PES: Private Enclosed Space

KEYPLAN IS NOT DRAWN TO SCALE