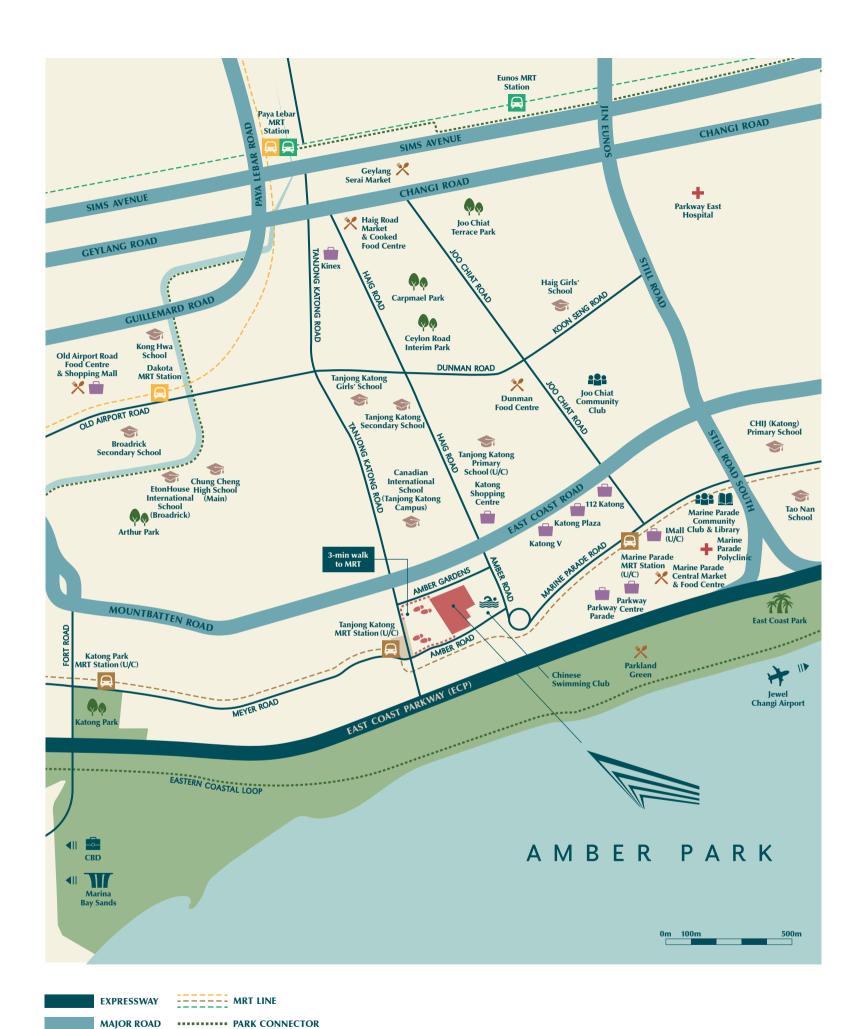

#### EAST-SIDER LOCATION

INSIDER POSITION

Reap the abundant advantages of a home just minutes away from all that matters.

Every reasonable care has been taken in the preparation of the location map. The map is printed as at April 2019. For information on the permissible land use and density of sites around the housing project, the intending Purchaser may refer to the Master Plan available from the website of the Urban Redevelopment Authority at www.ura.gov.sg.

# STAY CENTRAL

3-min walk to upcoming Tanjong Katong MRT Station

Shopping and dining choices aplenty

Close to good schools such as Tao Nan School (less than 2km away)

Short stroll to the beach and East Coast Park

10-min drive to Changi Airport and Jewel, its new mega lifestyle hub