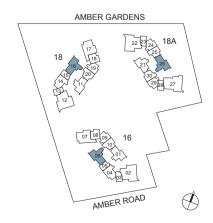

# 3-BEDROOM TYPE C2A

103 sq m / 1109 sq ft

BLK 18A: #02-21 to #21-21

Area includes air-con (A/C) ledge, balcony and strata void area where applicable. Please refer to the key plan for orientation. The plans are subject to change as may be approved by relevant authorities. All floor plans are approximate measurements only and are subject to government re-survey. The balcony shall not be enclosed unless with the approved balcony screen.

DB: Distribution Box
W&D: Washer and Dryer

SC: Shoe Ca F: Fridge ST: Storage WC: Water Closet WIW: Walk-in-Wardrobe / Close PES: Private Enclosed Space KEYPLAN IS NOT DRAWN TO SCALE