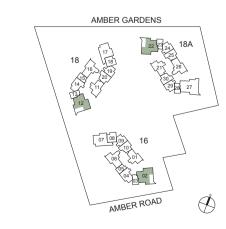

# AMBER GARDENS 04 02 AMBER ROAD The renderings of the units as shown are for illustrative purposes only. The shading and outline of the unit type only applies to typical units. The boundary lines of the units set out here are not to be taken as a factual representation of the actual units. Kindly refer to the approved BP plans for the actual unit outline/boundary lines.

DB: Distribution Box W&D: Washer and Dryer

F: Fridge

ST: Storage WC: Water Closet

WIW: Walk-in-Wardrobe / Closet PES: Private Enclosed Space

KEYPLAN IS NOT DRAWN TO SCALE