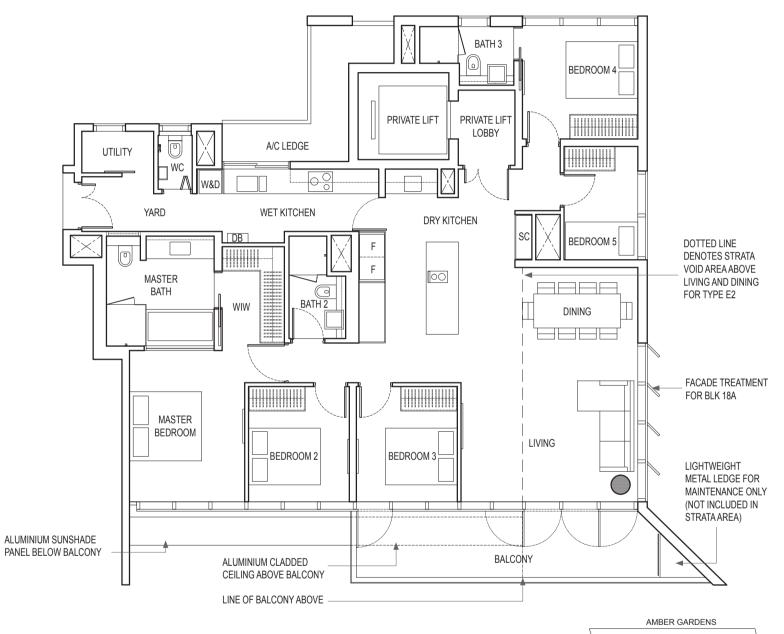

# 3-BEDROOM TYPE C2A

103 sq m / 1109 sq ft

BLK 18A: #02-21 to #21-21

Area includes air-con (A/C) ledge, balcony and strata void area where applicable. Please refer to the key plan for orientation. The plans are subject to change as may be approved by relevant authorities. All floor plans are approximate measurements only and are subject to government re-survey. The balcony shall not be enclosed unless with the approved balcony screen.

DB: Distribution Box
W&D: Washer and Dryer

SC: Shoe Ca F: Fridge ST: Storage WC: Water Closet WIW: Walk-in-Wardrobe / Close PES: Private Enclosed Space KEYPLAN IS NOT DRAWN TO SCALE