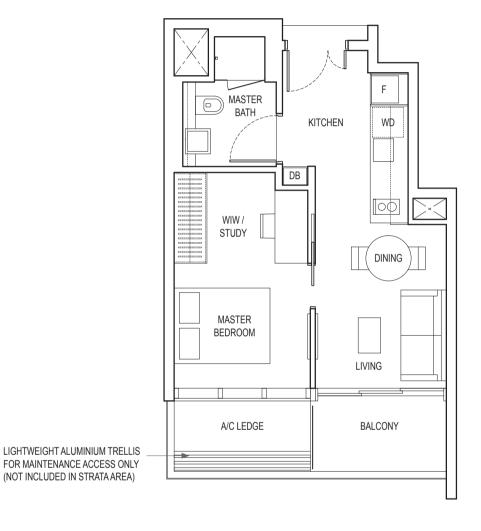

#### 1-BFDROOM + FNSUITF STUDY

TYPE A3

45 sq m / 484 sq ft

BLK 16: #02-03 to #19-03 BLK 18: #02-13 to #19-13 BLK 18A: #02-23 to #19-23

Area includes air-con (A/C) ledge, balcony and strata void area where applicable. Please refer to the key plan for orientation. The plans are subject to change as may be approved by relevant authorities. All floor plans are approximate measurements only and are subject to government re-survey. The balcony shall not be enclosed unless with the approved balcony screen.

DB: Distribution Box

F: Fridge

ST: Storage WC: Water Closet

PES: Private Enclosed Space

KEYPLAN IS NOT DRAWN TO SCALE

W&D: Washer and Dryer

WIW: Walk-in-Wardrobe / Closet