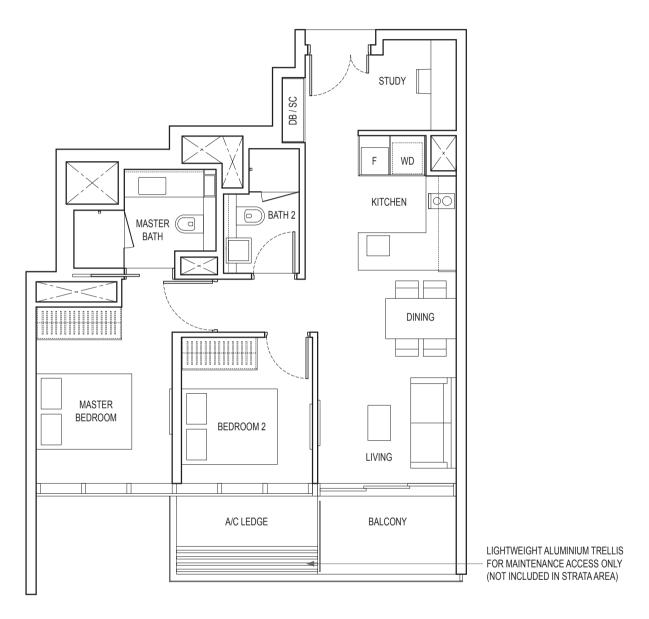

#### 1-BFDROOM + FNSUITF STUDY

TYPE A3

45 sq m / 484 sq ft

BLK 16: #02-03 to #19-03 BLK 18: #02-13 to #19-13 BLK 18A: #02-23 to #19-23

Area includes air-con (A/C) ledge, balcony and strata void area where applicable. Please refer to the key plan for orientation. The plans are subject to change as may be approved by relevant authorities. All floor plans are approximate measurements only and are subject to government re-survey. The balcony shall not be enclosed unless with the approved balcony screen.