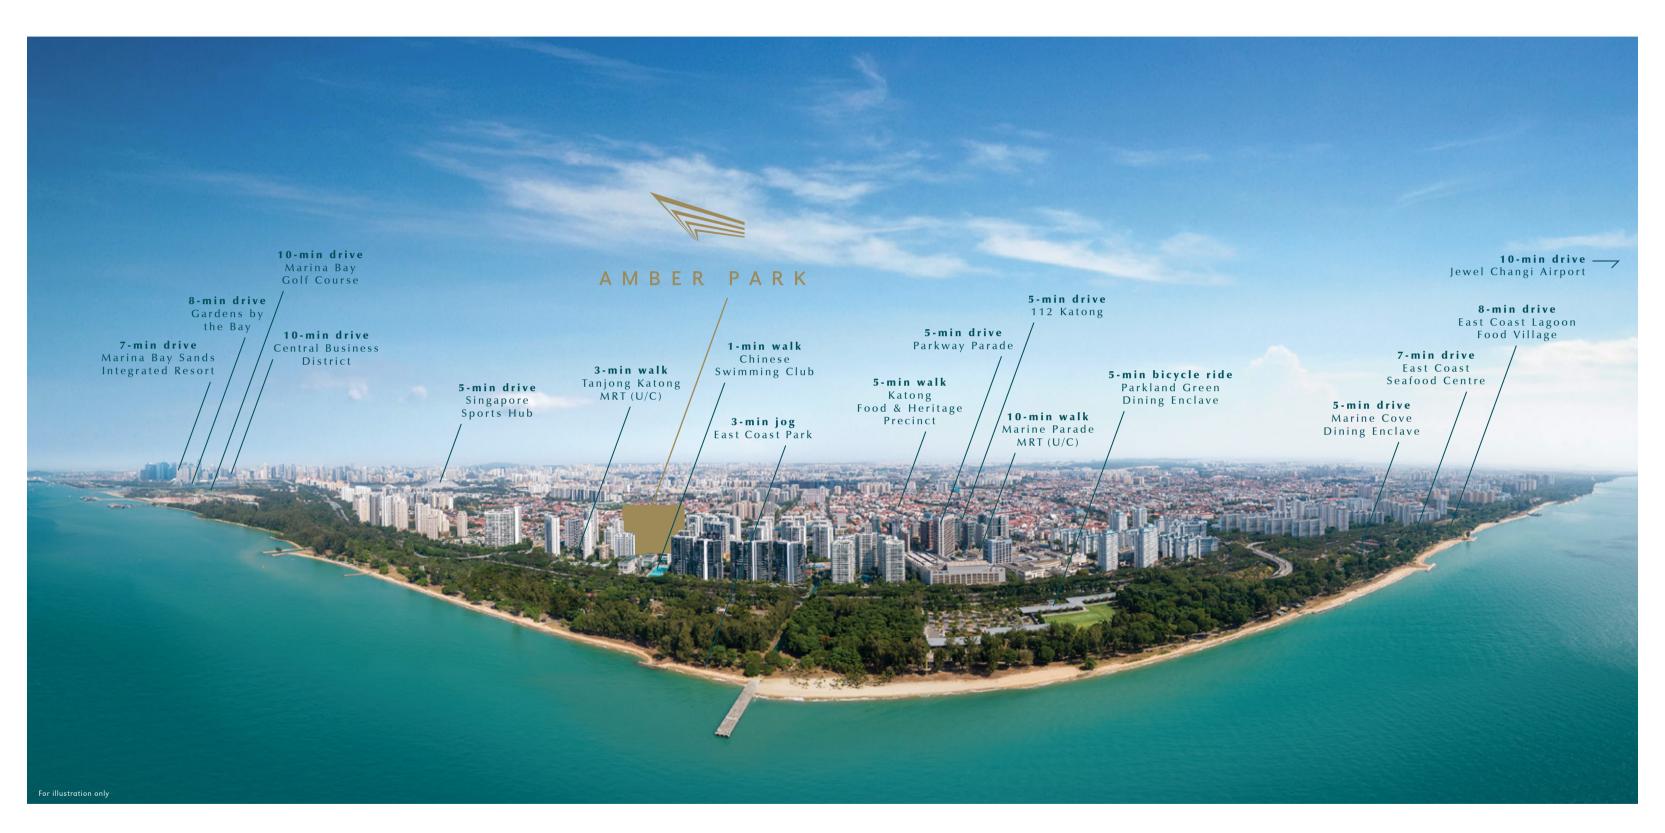

#### EAST-SIDER LOCATION

INSIDER POSITION

Reap the abundant advantages of a home just minutes away from all that matters.

Every reasonable care has been taken in the preparation of the location map. The map is printed as at April 2019. For information on the permissible land use and density of sites around the housing project, the intending Purchaser may refer to the Master Plan available from the website of the Urban Redevelopment Authority at www.ura.gov.sg.

# STAY CENTRAL

3-min walk to upcoming Tanjong Katong MRT Station

Shopping and dining choices aplenty

Close to good schools such as Tao Nan School (less than 2km away)

Short stroll to the beach and East Coast Park

10-min drive to Changi Airport and Jewel, its new mega lifestyle hub