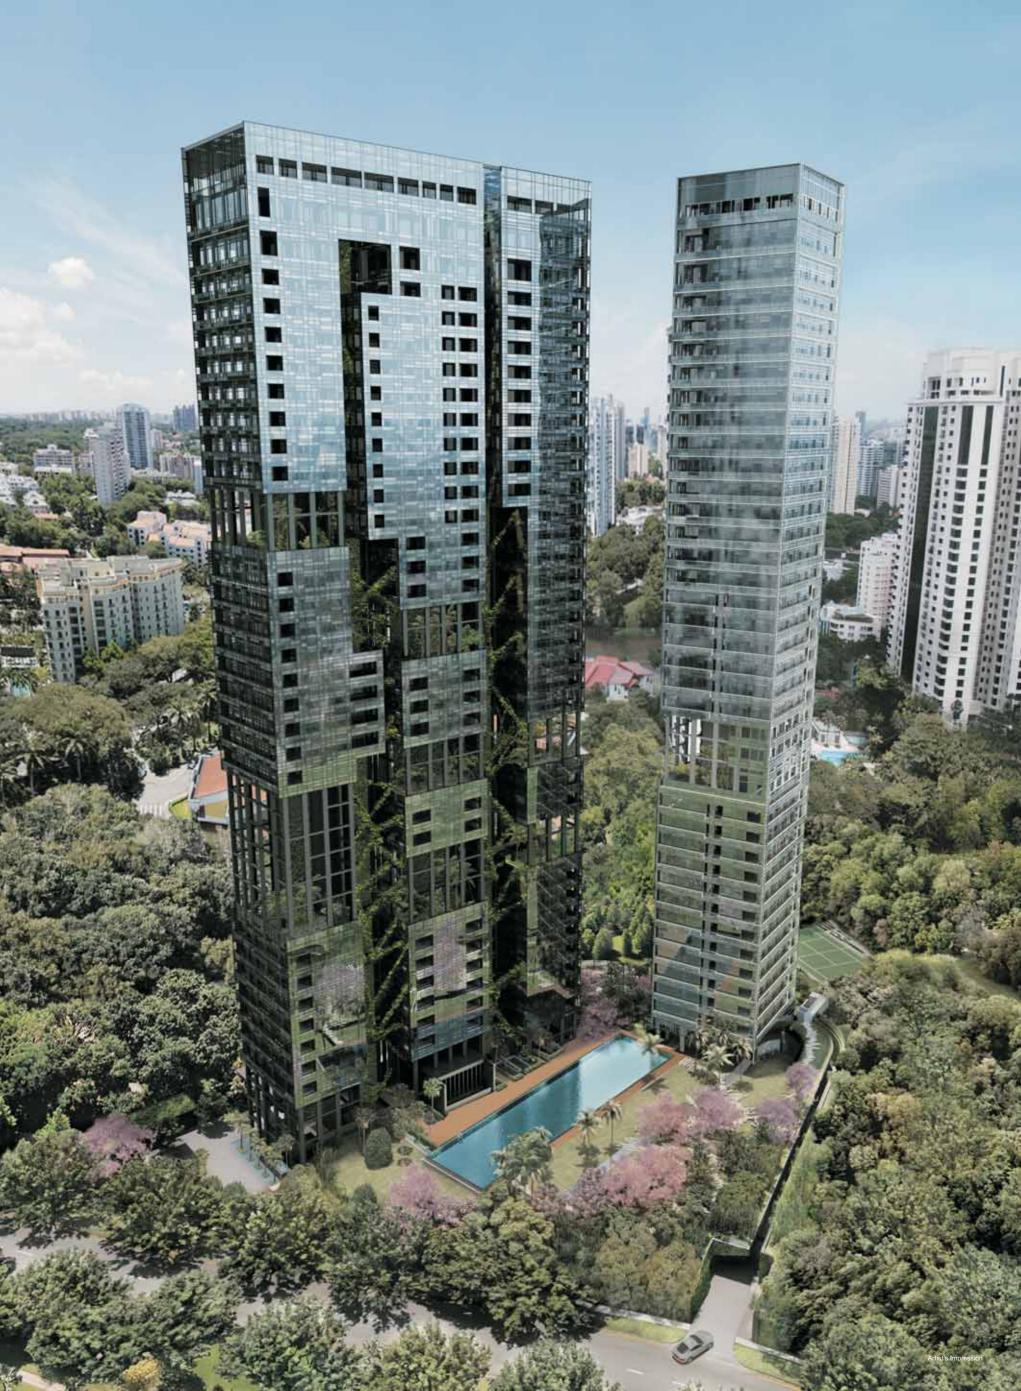

# Nouvel 18, a dialogue with the city

True to Jean Nouvel's signature approach to design, Nouvel 18 is a poetic statement of modernity and biodiversity. With only 156 exquisite units, this freehold 36-storey development of two towers is a dramatic, modernist form that infuses life with nature to create a voice that engages the city.

In the prime and lush Ardmore and Anderson enclaves, the main tower showcases a network of vertical greenery amidst a striking facade. The masterful arrangement of complementary tones of glass, creates an ever-changing palette from every different angle. The elegant beauty of the singular square tower is also further enhanced by having all four frontages distinctively unique, making Nouvel 18 a true architecture masterpiece.