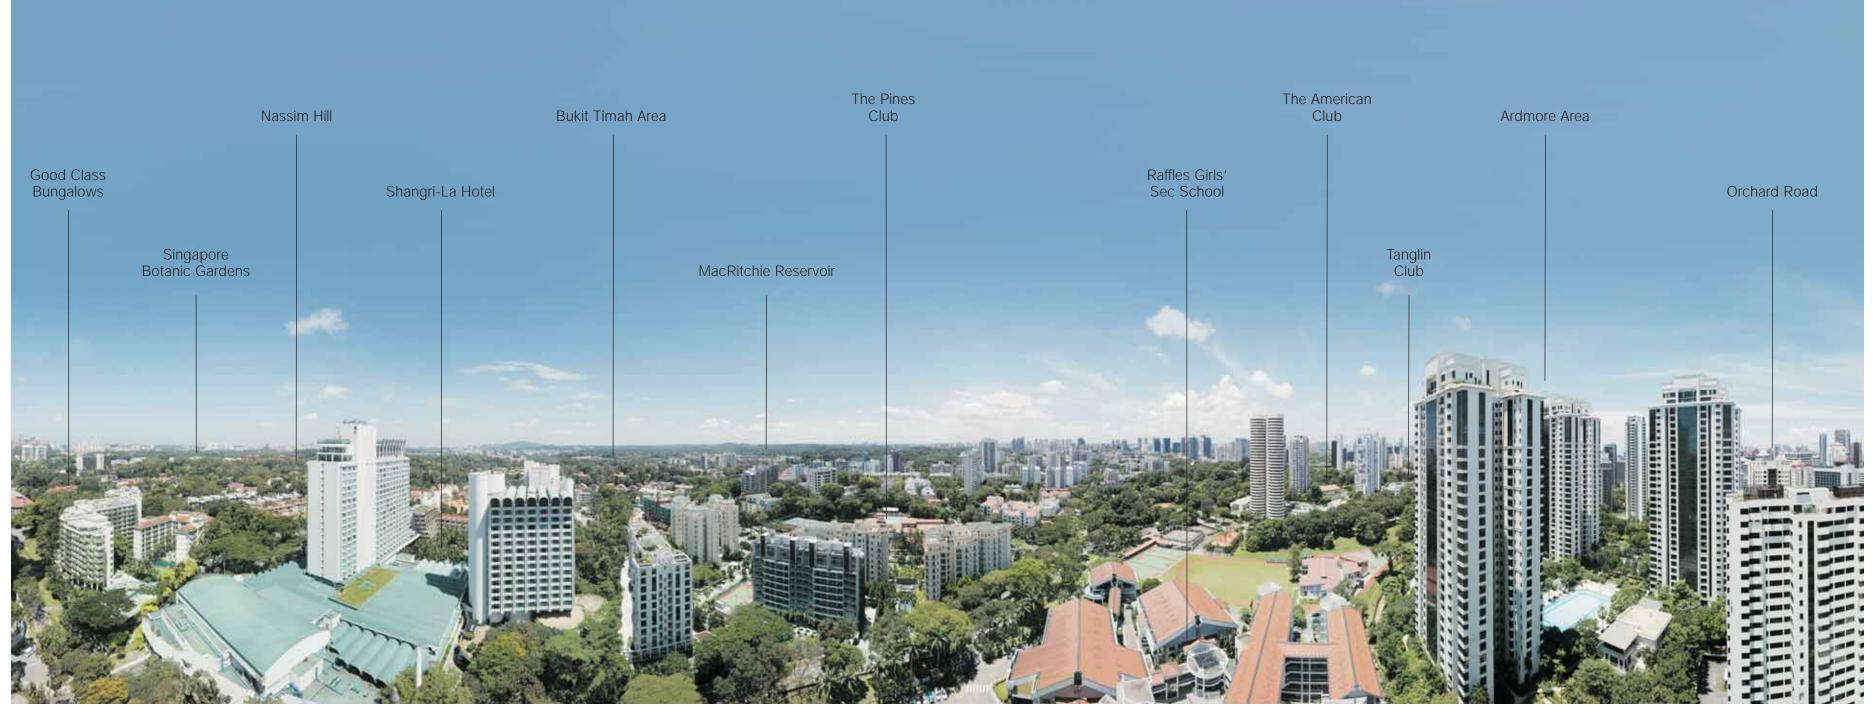

# PRESTIGE MODERN

View from development site

Nouvel 18 is designed with considerations of the geography, history, colours, vegetation and landscapes. In the words of the master architect himself, "buildings are not done only to be the most beautiful, but also to give advantage to the surroundings. Each architecture is the missing piece of the puzzle, to create poetry with the place".

# Nouvel 18, a dialogue with the city

True to Jean Nouvel's signature approach to design, Nouvel 18 is a poetic statement of modernity and biodiversity. With only 156 exquisite units, this freehold 36-storey development of two towers is a dramatic, modernist form that infuses life with nature to create a voice that engages the city.

In the prime and lush Ardmore and Anderson enclaves, the main tower showcases a network of vertical greenery amidst a striking facade. The masterful arrangement of complementary tones of glass, creates an ever-changing palette from every different angle. The elegant beauty of the singular square tower is also further enhanced by having all four frontages distinctively unique, making Nouvel 18 a true architecture masterpiece.