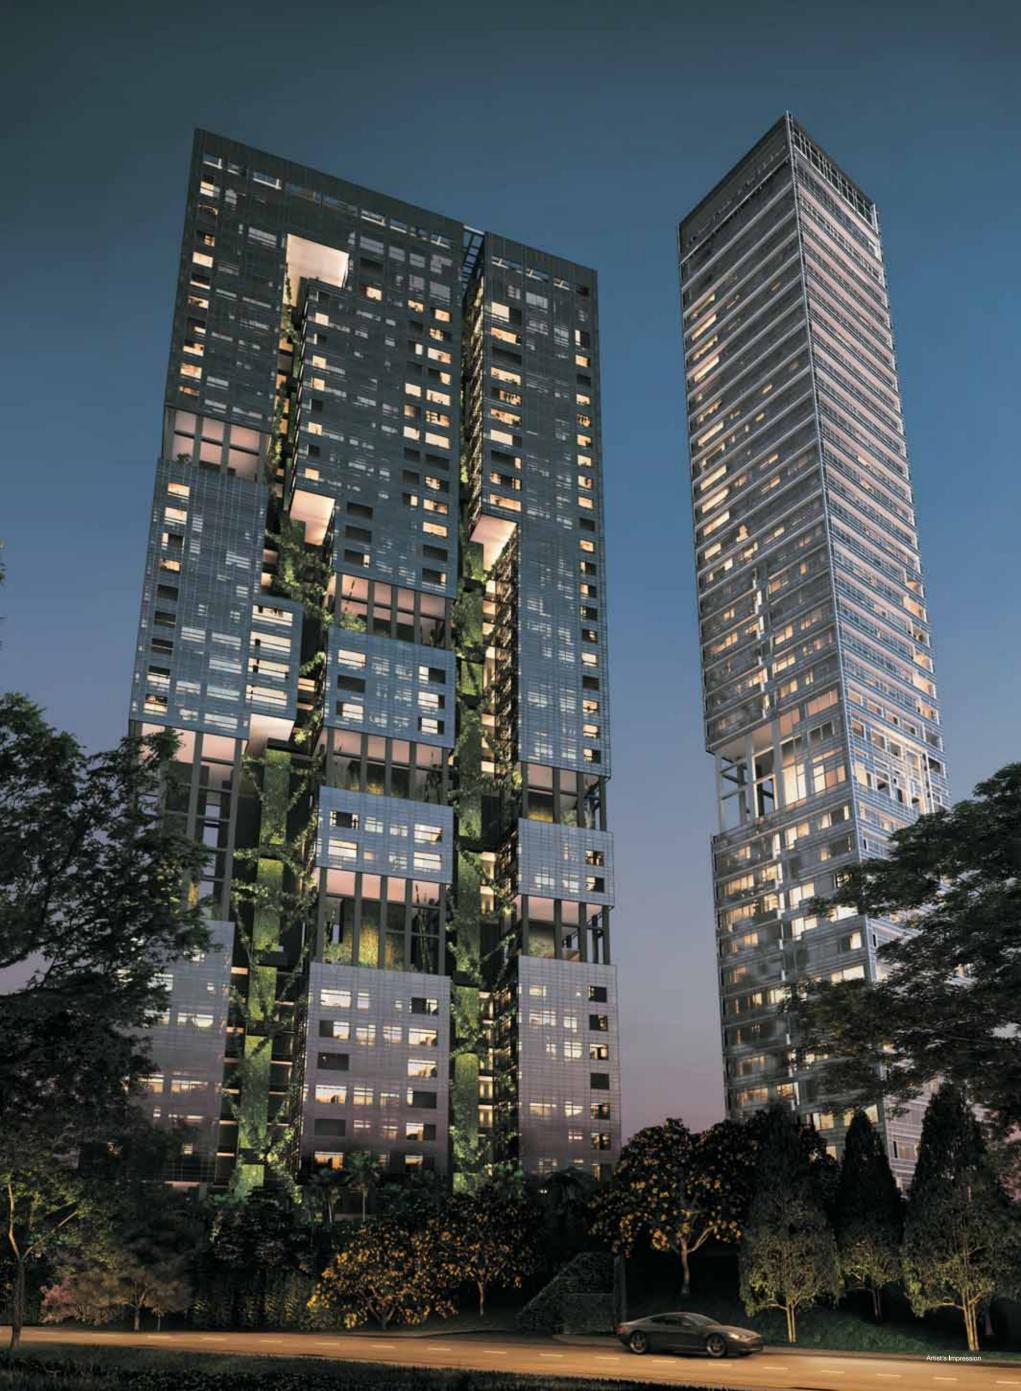

# Let the lights take you into the night

The development reveals its elegant soul at night, through the lighting mastery of L'Observatoire International. Based in New York, this award-winning lighting design and consulting firm creates a sophisticated tapestry of light to enhance an ambience of true luxury that could be appreciated both near and far.

When night falls, artfully positioned lighting turns the landscaping of Nouvel 18 into an emerald green beacon of nature that flows from the ground up into the sky. Landscape areas and sky terraces are also transformed by subtle lighting, creating a luxuriously inviting mood that seduces the senses. And in the spectacular sky gardens, unique organic lanterns seemingly grow from the trees to cast soft light upon pathways dotted with enchanting lamps which are designed exclusively for Nouvel 18. The play of light and shadows is almost whimsical; the effect, simply breathtaking.

Subtle lighting creates an inviting mood to seduce the senses, transforming the eight sky terraces into luxurious relaxation havens