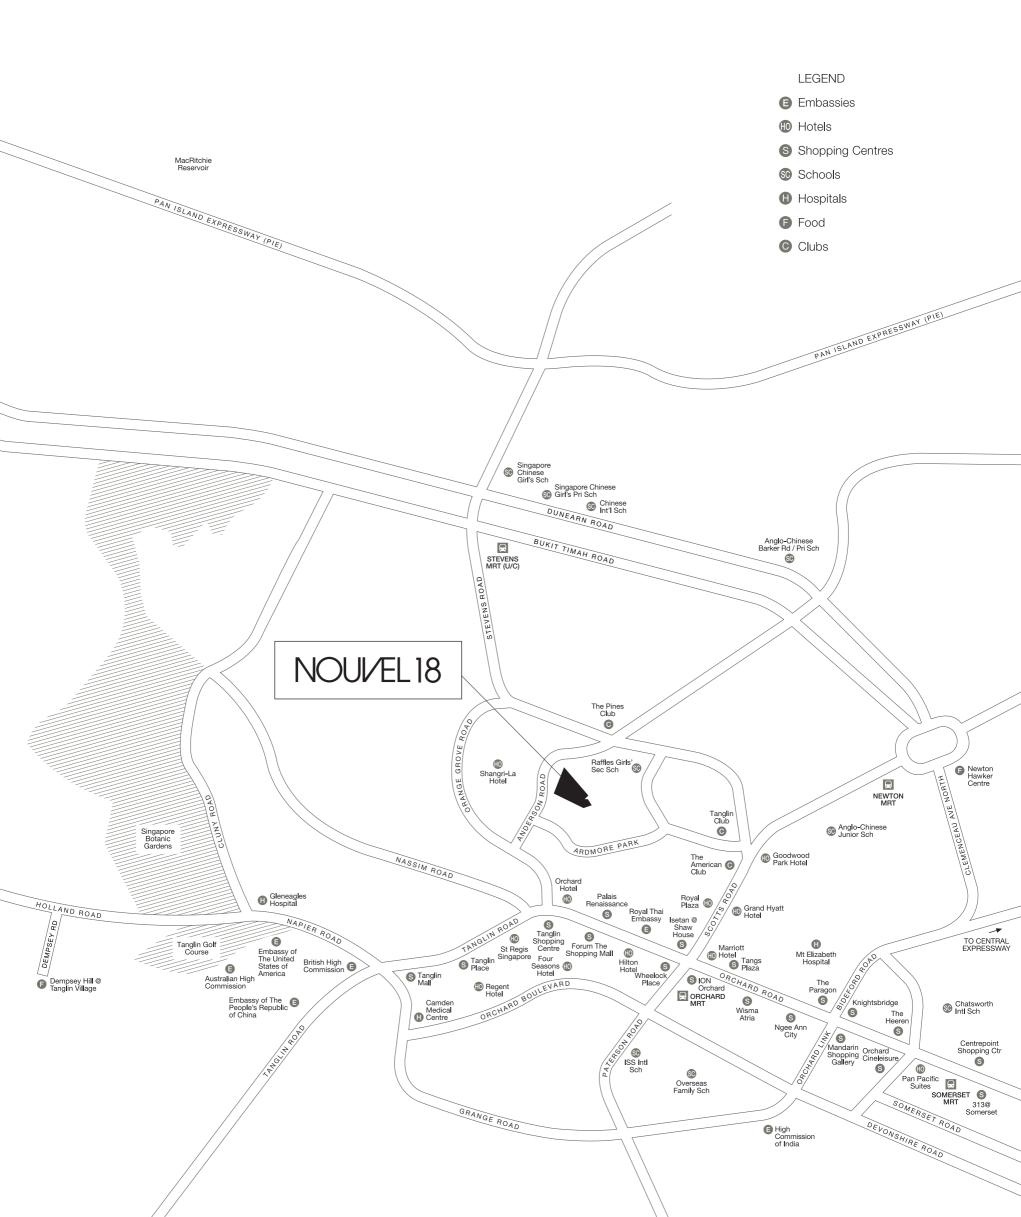

# A premier location that befits a prestigious work of art

Orchard Road. A name spoken in the same breath as world-famous shopping and lifestyle precincts like Champs-Élysées, Ginza and Fifth Avenue. Just steps from Orchard Road is where one finds Singapore's most prestigious residential enclave of Ardmore and Anderson. And it is here where Nouvel 18 rises like a distinctive symbol of chic sophistication.

Within close proximity to Jean Nouvel's signature work of art, discover world-class luxury hotels, illustrious social and recreational clubs and eminent educational institutions, including international schools. The nearby embassy district, Singapore Botanic Gardens and superb accessibility also add to the desirability of this much-coveted location.