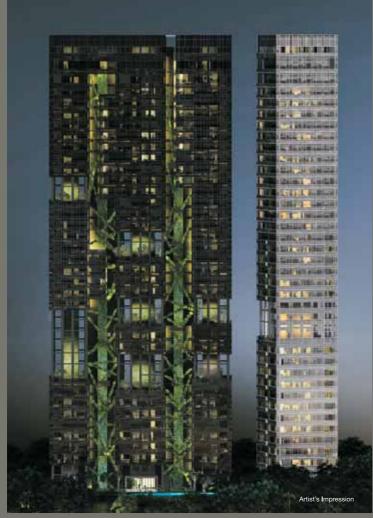

# Let the lights take you into the night

The development reveals its elegant soul at night, through the lighting mastery of L'Observatoire International. Based in New York, this award-winning lighting design and consulting firm creates a sophisticated tapestry of light to enhance an ambience of true luxury that could be appreciated both near and far.

When night falls, artfully positioned lighting turns the landscaping of Nouvel 18 into an emerald green beacon of nature that flows from the ground up into the sky. Landscape areas and sky terraces are also transformed by subtle lighting, creating a luxuriously inviting mood that seduces the senses. And in the spectacular sky gardens, unique organic lanterns seemingly grow from the trees to cast soft light upon pathways dotted with enchanting lamps which are designed exclusively for Nouvel 18. The play of light and shadows is almost whimsical; the effect, simply breathtaking.