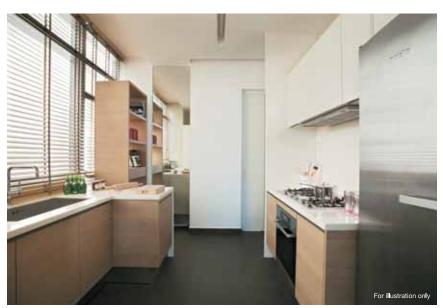

Dining Room – A vast space to entertain, wine and dine in style

Kitchen – Fully equipped to impress with inspiring culinary creations

# The touch of sophistication

Superiority and sophistication are apparent in the work of a master. Expect only the best in class, from ingenious space design to exclusive fittings. The kitchen is equipped with a complete range of Miele appliances, including a fridge, steam oven, cooker hob and hood, coffee machine, wine chiller\* and dishwasher. Every nook and corner within Nouvel 18 surpasses expectations and is impeccably finished, with living and dining areas laid in marble.