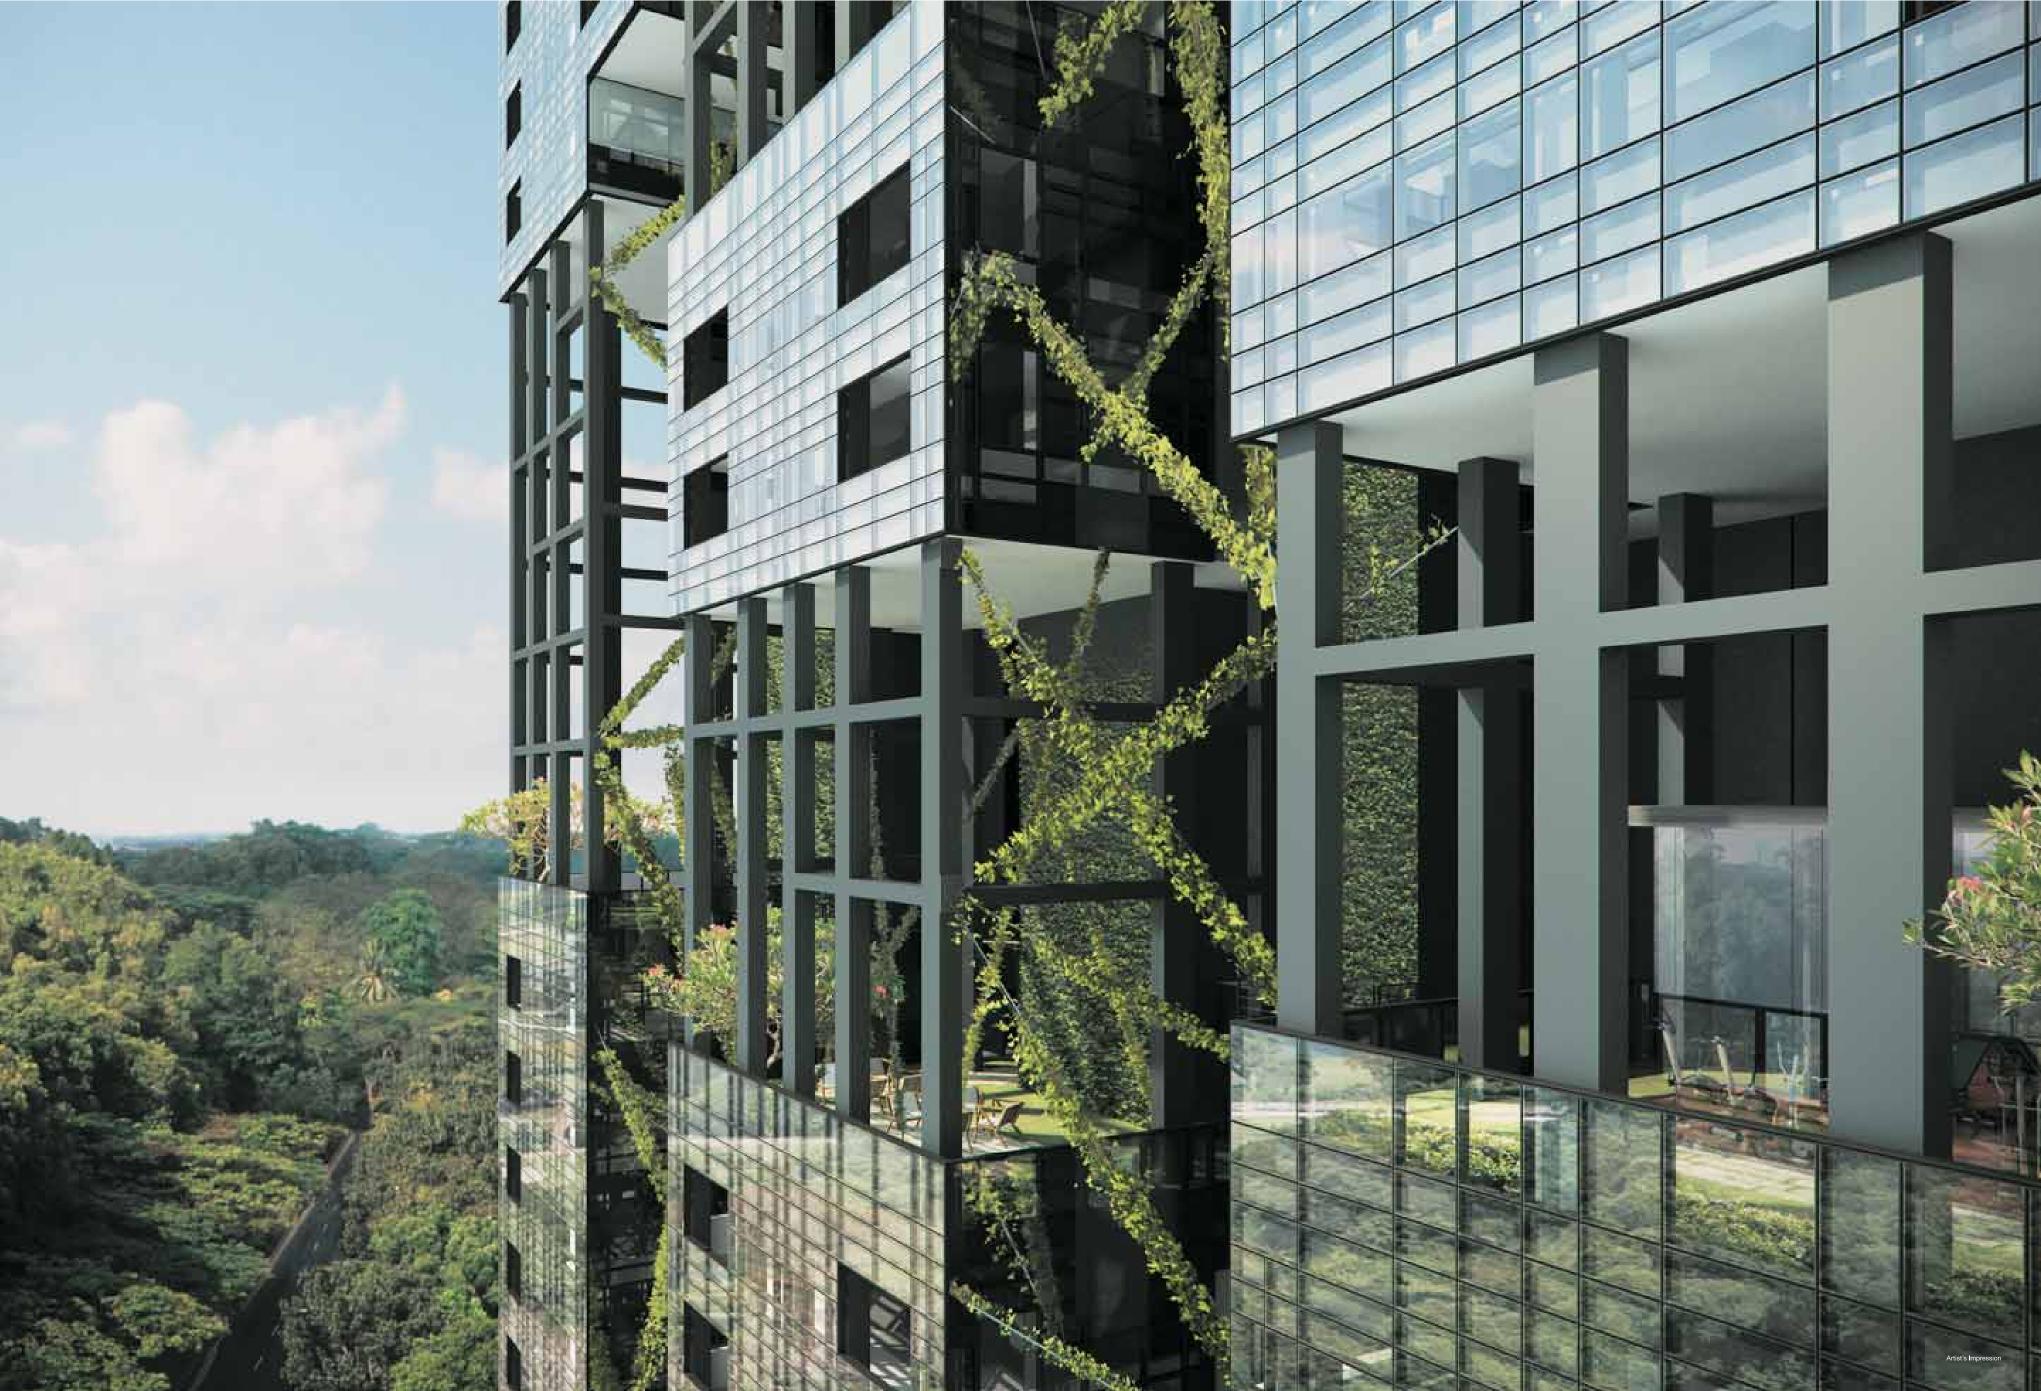

# Nouvel 18, a dialogue with the city

True to Jean Nouvel's signature approach to design, Nouvel 18 is a poetic statement of modernity and biodiversity. With only 156 exquisite units, this freehold 36-storey development of two towers is a dramatic, modernist form that infuses life with nature to create a voice that engages the city.

In the prime and lush Ardmore and Anderson enclaves, the main tower showcases a network of vertical greenery amidst a striking facade. The masterful arrangement of complementary tones of glass, creates an ever-changing palette from every different angle. The elegant beauty of the singular square tower is also further enhanced by having all four frontages distinctively unique, making Nouvel 18 a true architecture masterpiece.

Please note that the green wall feature on the building facade (which includes the tension wires and green creepers) as shown in the pictures of the building has been removed and the building will therefore not contain the green wall feature. This can also be seen from the completed buildings.