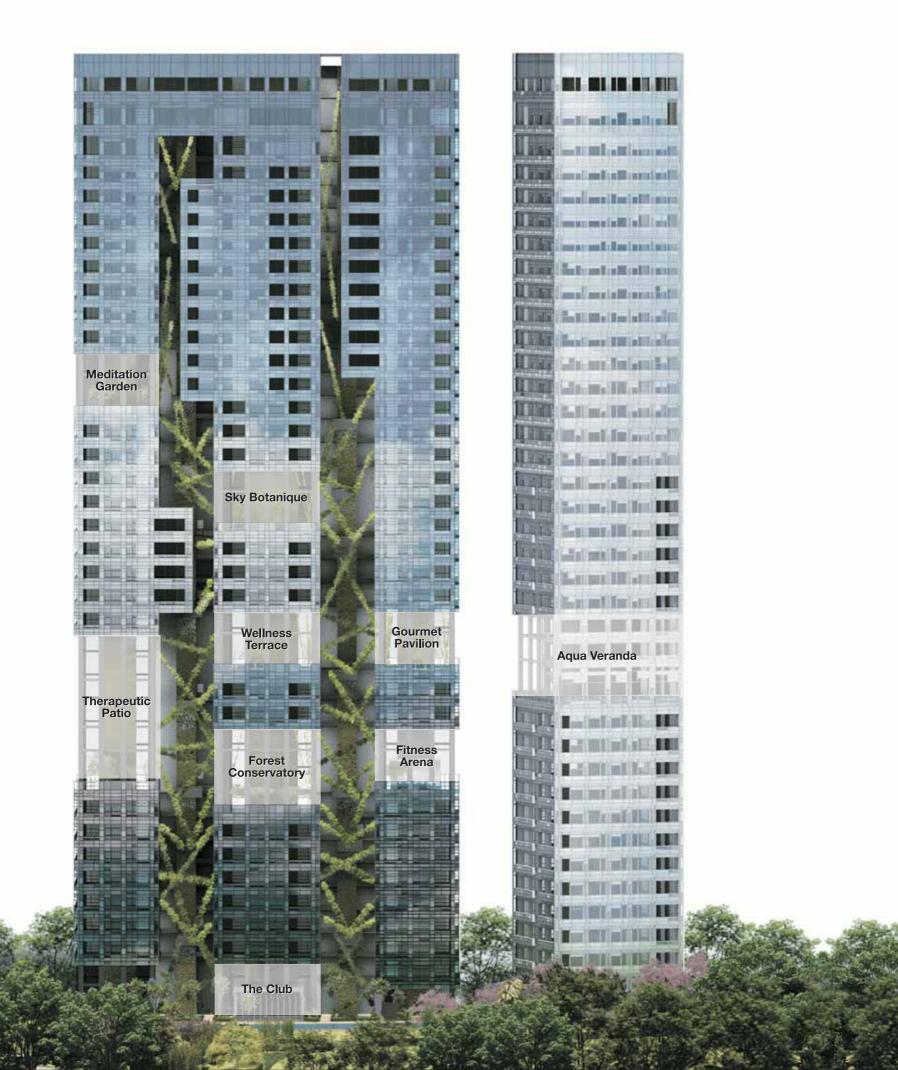

### Luxury on top of the world

Luxury knows no bounds at Nouvel 18. Elevating from ground level and rising high to the sky, a lavish flow of relaxation and recreational selections await your exclusive indulgence. Be spoilt for choice by the 8 themed sky terraces that grace the residential towers, each uniquely different in its offering of facilities. Nouvel 18 has so much to proffer, one need not have to leave home to truly live it up.

#### Aqua Veranda (Level 14)

Immerse in the tranquility of lounging in the leisure pool amidst lush foliage. Let the beauty of nature inspire you, and emerge freshly rejuvenated after a relaxing swim.

#### The Club (Level 2)

Can't decide between an alfresco and indoor party? The Club lets you do both with its indoor and outdoor gourmet terraces. For entertainment, enjoy a movie together in the screening room or relax with good wine and great company.

#### Forest Conservatory (Level 10)

In the company of towering trees, this is the perfect place to meet and bond with friends and loved ones for idyllic conversations and gatherings.

#### Fitness Arena (Level 11)

A gymnasium and fitness area in the sky, this is fitness elevated to new heights. Work out to the rhythm of rustling leaves and take in the breathtaking views of the city below.

#### Therapeutic Patio (Level 11)

Escape from the hustle and bustle of the city into this intimate garden. Tall trees and tropical flora create a relaxing hideaway where you can immerse in the rejuvenating waters of the whirlpool jacuzzis.

#### Wellness Terrace (Level 14)

Take to the waters high above the city for a unique workout in the Aqua Gym surrounded by nature. Here, you can tone, sculpt and challenge your body with high-energy, yet low-impact exercises in the water.

#### Gourmet Pavilion (Level 14)

Invite your guests to an extraordinary party at this exquisite al fresco venue that comes with an open kitchen for a gourmet showcase, and a magnificent city backdrop to bring your dining experience to an all-time high.

#### Sky Botanique (Level 19)

By day, enjoy the verdant greenery with an inspiring book in hand or catch up with friends over afternoon tea. By night, create a perfect party setting where cocktails and cognac complement the sparkling views of the city.

#### Meditation Garden (Level 24)

Discover inner peace at the highest garden of Nouvel 18. Embrace the captivating views of the city and be one with the world as you enjoy your yoga, tai chi or meditation session.