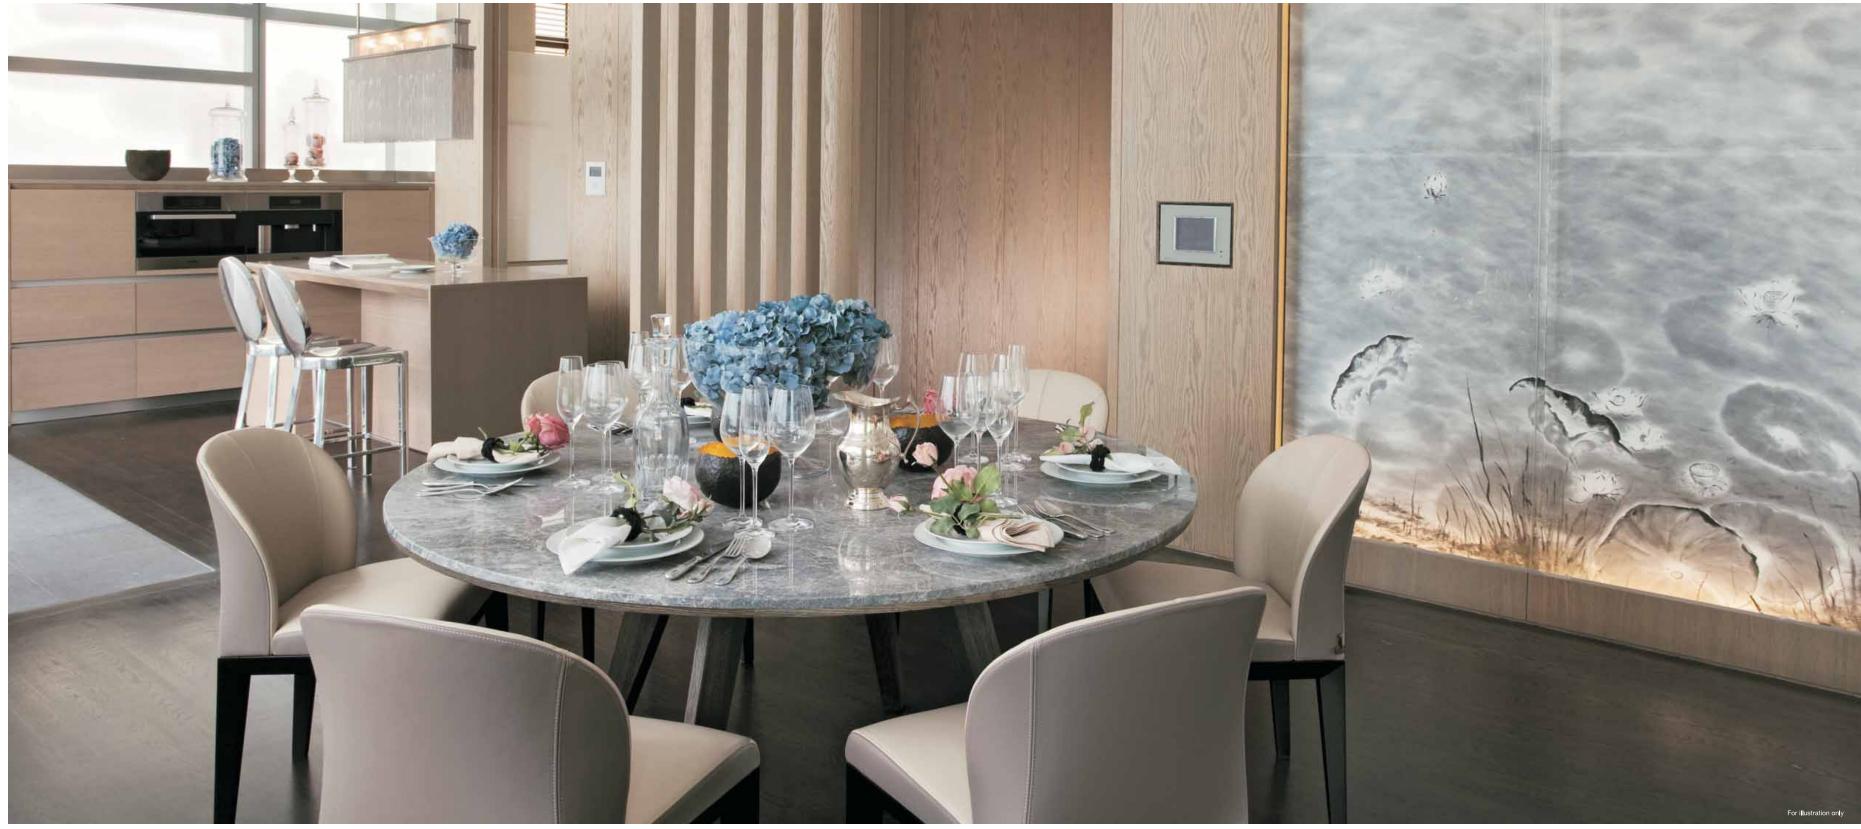

Dining Room – A vast space to entertain, wine and dine in style

Kitchen – Fully equipped to impress with inspiring culinary creations

# The touch of sophistication

Superiority and sophistication are apparent in the work of a master. Expect only the best in class, from ingenious space design to exclusive fittings. The kitchen is equipped with a complete range of Miele appliances, including a fridge, steam oven, cooker hob and hood, coffee machine, wine chiller\* and dishwasher. Every nook and corner within Nouvel 18 surpasses expectations and is impeccably finished, with living and dining areas laid in marble.