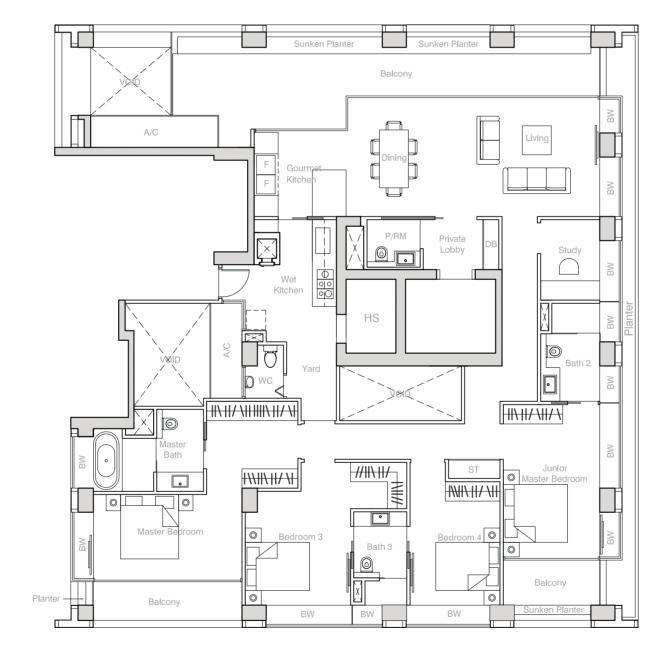

# **TYPE B1**143 sqm (1,539 sq ft) #02-02 - #13-02

### **TYPE C2** 164 sqm (1,765 sq ft)

164 sqm (1,765 sq ft #02-01 - #13-01