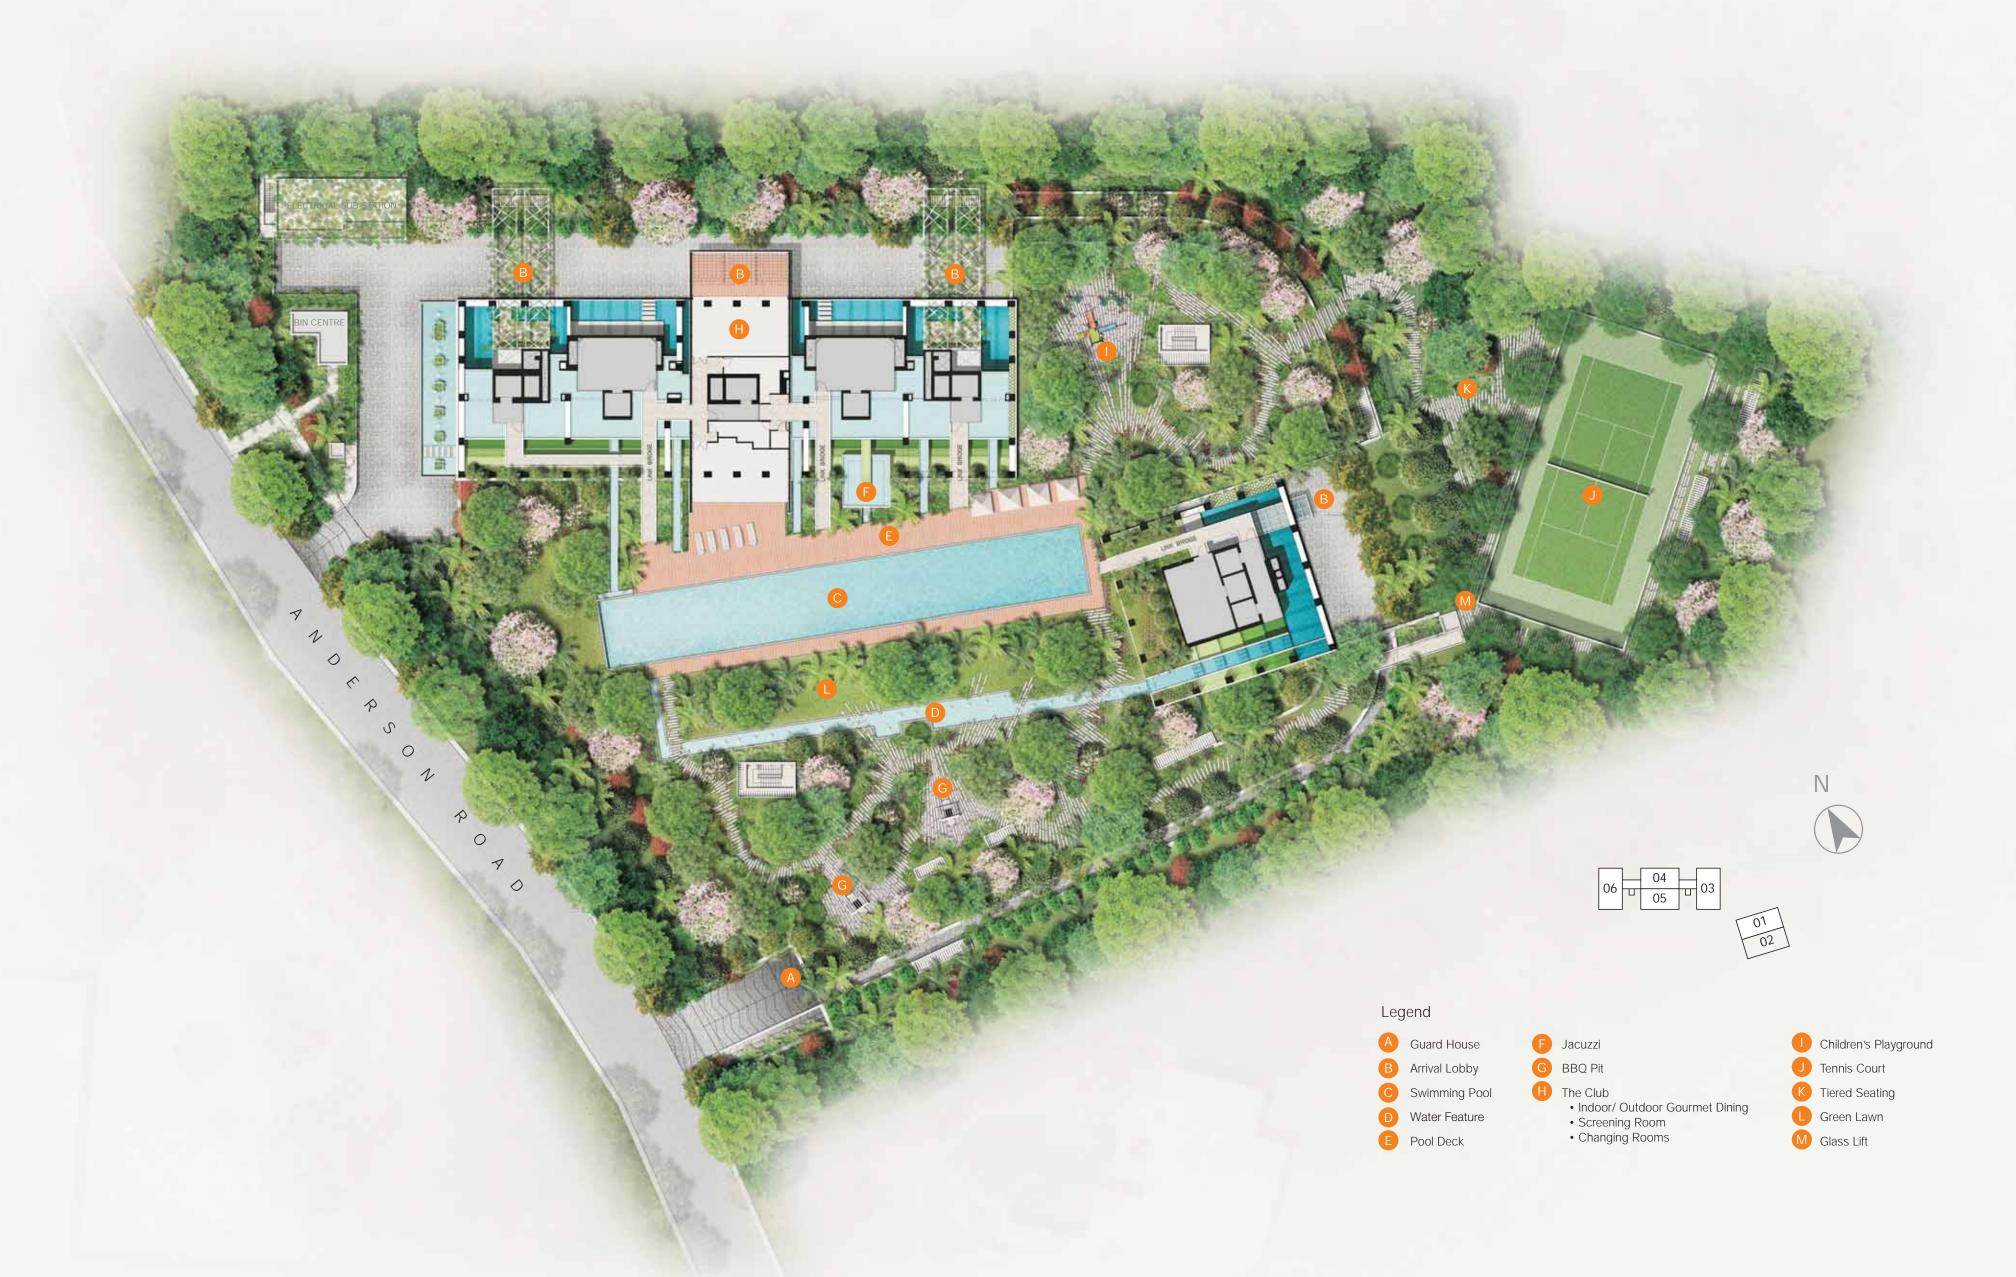

## Luxury on top of the world

Luxury knows no bounds at Nouvel 18. Elevating from ground level and rising high to the sky, a lavish flow of relaxation and recreational selections await your exclusive indulgence. Be spoilt for choice by the 8 themed sky terraces that grace the residential towers, each uniquely different in its offering of facilities. Nouvel 18 has so much to proffer, one need not have to leave home to truly live it up.

### 16) RECREATIONAL FACILITIES

- (a) Swimming poo
- (b) Bubble pool
- (c) Wading pool
- (d) Jacuzzi
- (e) BBQ area
- (f) Playground (g) Multi-purpose room
- (h) Tennis court
- (i) Sky gardens
- (j) Aqua gym
- (k) Gymnasium
- (I) Steam room/ changing room