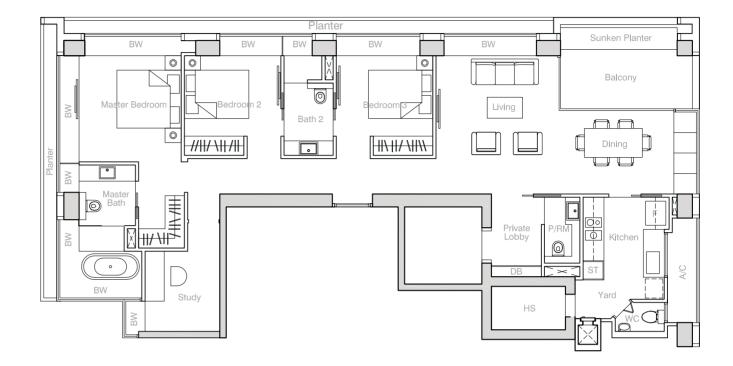

### TYPE C3

164 sqm (1,765 sq ft) #16-01 – #21-01 #16-02 – #21-02 (Mirror)

**TYPE C4** 173 sqm (1,862 sq ft) #25-05 - #33-05