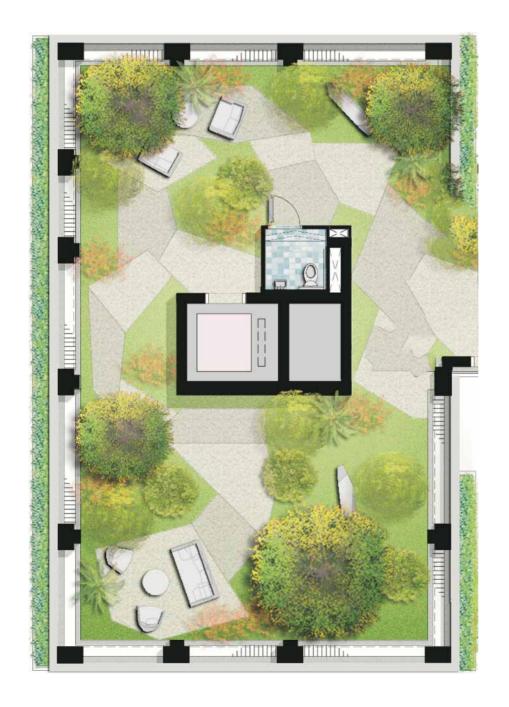

### TYPE B

124 sqm (1,335 sq ft)

#04-04 - #09-04

#12-04 - #13-04

#16-04 - #18-04

#22-04 - #24-04