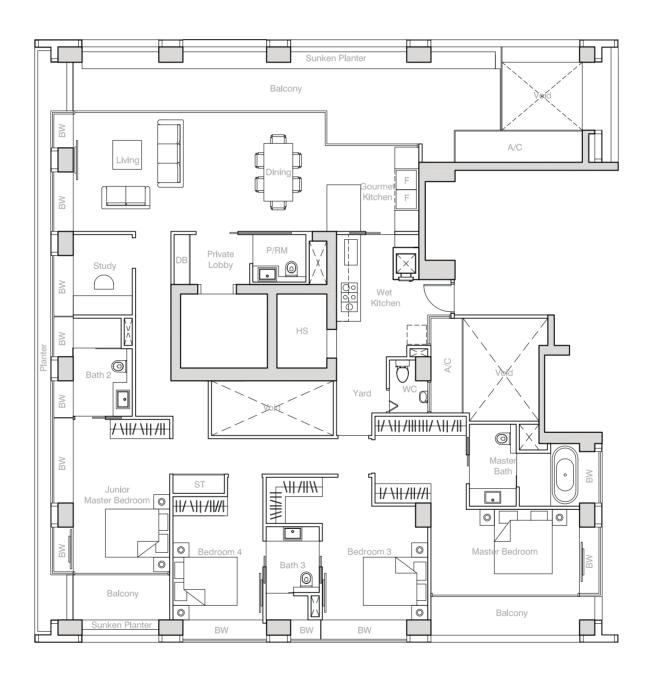

## TYPE D2

230 sqm (2,476 sq ft) #24-03 (Mirror) #25-03 (Mirror) #27-06 – #35-06

**TYPE D3**262 sqm (2,820 sq ft)
#16-06 – #19-06

**TYPE D4**262 sqm (2,820 sq ft)
#26-03 - #35-03

**TYPE D5**310 sqm (3,337 sq ft)
#22-01 – #35-01