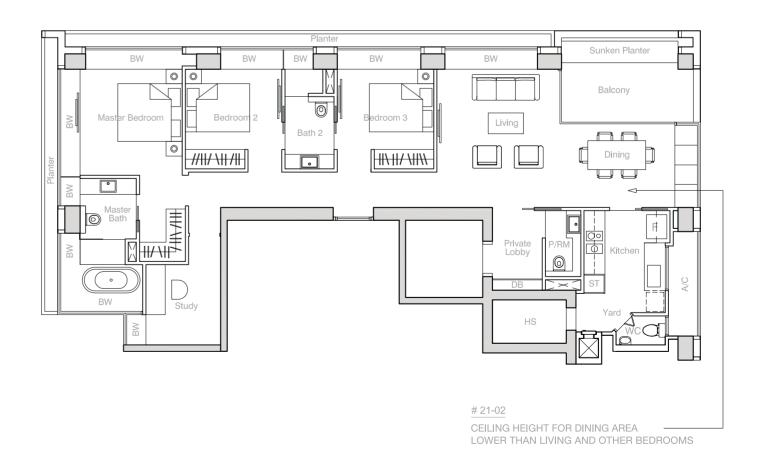

### TYPE C3

164 sqm (1,765 sq ft) #16-01 – #21-01 #16-02 – #21-02 (Mirror)

**TYPE C4** 173 sqm (1,862 sq ft) #25-05 - #33-05