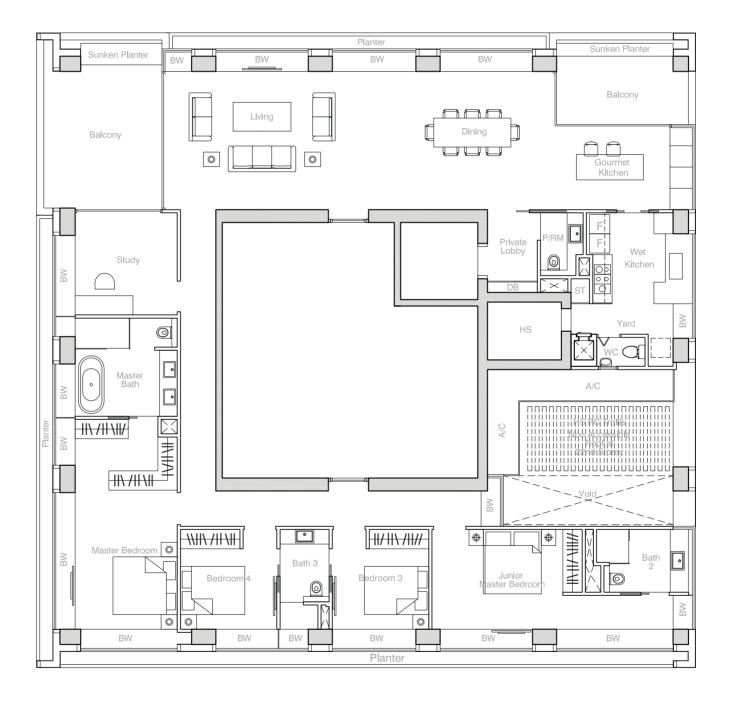

### **TYPE C2** 164 sqm (1,765 sq ft)

164 sqm (1,765 sq ft #02-01 - #13-01

### TYPE C3

164 sqm (1,765 sq ft) #16-01 – #21-01 #16-02 – #21-02 (Mirror)

**TYPE C4** 173 sqm (1,862 sq ft) #25-05 - #33-05