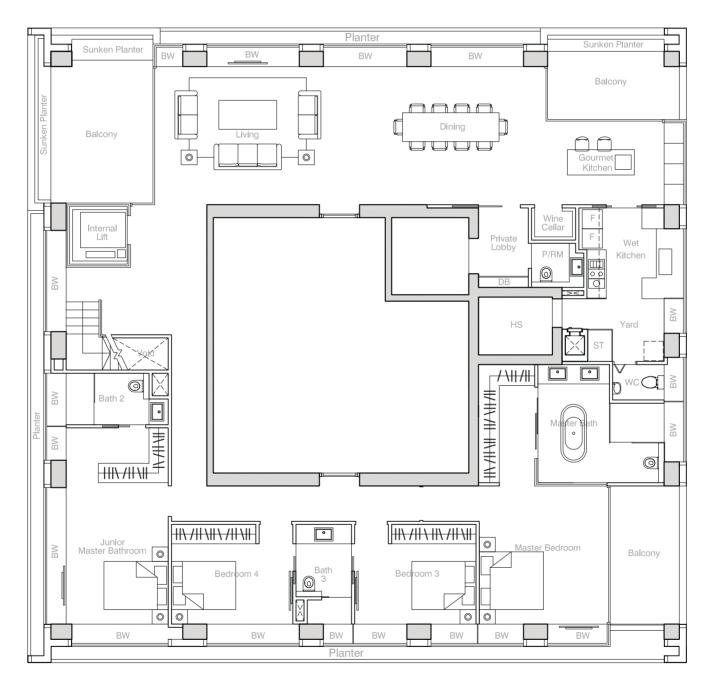

## TYPE D2

230 sqm (2,476 sq ft) #24-03 (Mirror) #25-03 (Mirror) #27-06 – #35-06

**TYPE D3**262 sqm (2,820 sq ft)
#16-06 – #19-06

**TYPE D4**262 sqm (2,820 sq ft)
#26-03 - #35-03

**TYPE D5**310 sqm (3,337 sq ft)
#22-01 – #35-01