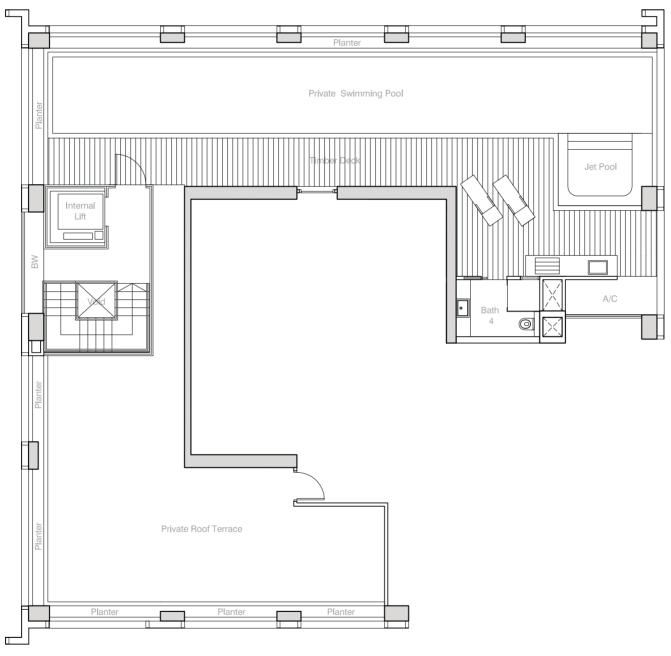

**TYPE PH1**564 sqm (6,071 sq ft)
#36-01

LOWER STOREY

ROOF TERRACE

# **TYPE PH2**600 sqm (6,458 sq ft) #35-05

LOWER STOREY

ROOF TERRACE

## PENTHOUSE

**TYPE PH3**587 sqm (6,318 sq ft)
#36-06

LOWER STOREY

ROOF TERRACE

## PENTHOUSE

**TYPE PH4**569 sqm (6,125 sq ft)
#36-03

LOWER STOREY

ROOF TERRACE