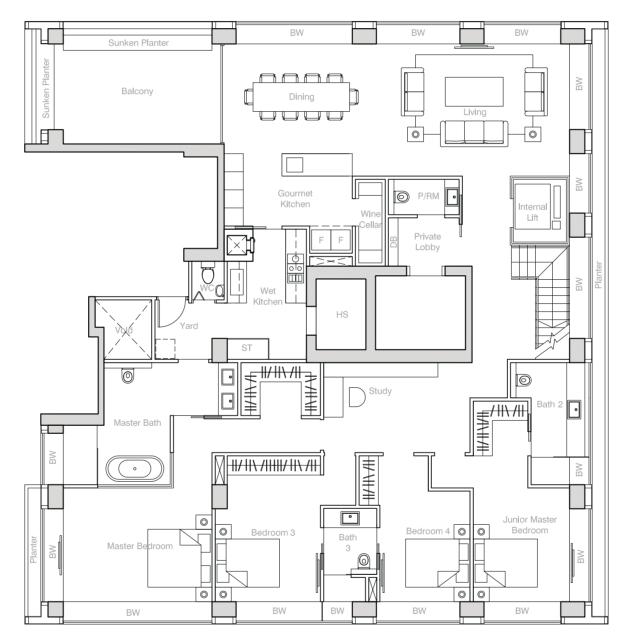

## 2-BEDROOM + STUDY

### TYPE B

124 sqm (1,335 sq ft)

#04-04 - #09-04

#12-04 - #13-04

#16-04 - #18-04

#22-04 - #24-04

# **TYPE B1**143 sqm (1,539 sq ft) #02-02 - #13-02

## TYPE C

147 sqm (1,582 sq ft)

#04-05 - #09-05

#12-05 - #13-05

#16-05 - #18-05

#22-05 - #24-05

### **TYPE C2** 164 sqm (1,765 sq ft)

164 sqm (1,765 sq ft #02-01 - #13-01

### TYPE C3

164 sqm (1,765 sq ft) #16-01 – #21-01 #16-02 – #21-02 (Mirror)

**TYPE C4** 173 sqm (1,862 sq ft) #25-05 - #33-05

## 4-BEDROOM + STUDY

## TYPE D

230 sqm (2,476 sq ft)

#03-03 - #10-03 (Mirror) #12-03 - #13-03 (Mirror) #16-03 - #23-03 (Mirror) #04-06 - #10-06, #15-06 #21-06 - #23-06

**TYPE D1**279 sqm (3,003 sq ft)
#20-06