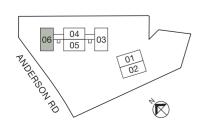

## TYPE D

230 sqm (2,476 sq ft)

#03-03 - #10-03 (Mirror) #12-03 - #13-03 (Mirror) #16-03 - #23-03 (Mirror) #04-06 - #10-06, #15-06 #21-06 - #23-06

**TYPE D1**279 sqm (3,003 sq ft)
#20-06

## TYPE D2

230 sqm (2,476 sq ft) #24-03 (Mirror) #25-03 (Mirror) #27-06 – #35-06

**TYPE D3**262 sqm (2,820 sq ft)
#16-06 – #19-06

**TYPE D4**262 sqm (2,820 sq ft)
#26-03 - #35-03

**TYPE D5**310 sqm (3,337 sq ft)
#22-01 – #35-01