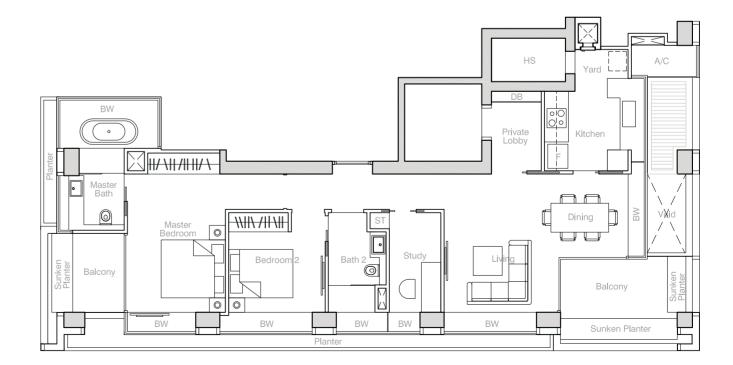

## 2-BEDROOM + STUDY

### TYPE B

124 sqm (1,335 sq ft)

#04-04 - #09-04

#12-04 - #13-04

#16-04 - #18-04

#22-04 - #24-04

## 4-BEDROOM + STUDY

## TYPE D

230 sqm (2,476 sq ft)

#03-03 - #10-03 (Mirror) #12-03 - #13-03 (Mirror) #16-03 - #23-03 (Mirror) #04-06 - #10-06, #15-06 #21-06 - #23-06

**TYPE D1**279 sqm (3,003 sq ft)
#20-06