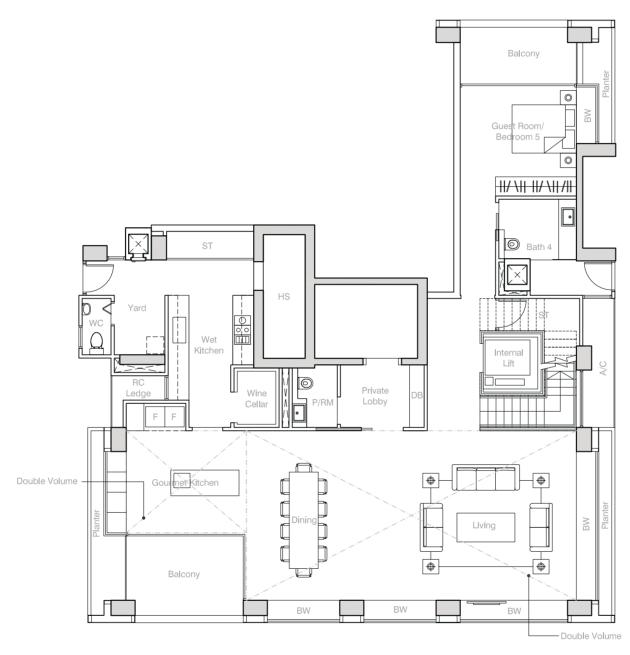

## 2-BEDROOM + STUDY

### TYPE B

124 sqm (1,335 sq ft)

#04-04 - #09-04

#12-04 - #13-04

#16-04 - #18-04

#22-04 - #24-04

# **TYPE B1**143 sqm (1,539 sq ft) #02-02 - #13-02

## TYPE C

147 sqm (1,582 sq ft)

#04-05 - #09-05

#12-05 - #13-05

#16-05 - #18-05

#22-05 - #24-05

### **TYPE C2** 164 sqm (1,765 sq ft)

164 sqm (1,765 sq ft #02-01 - #13-01

### TYPE C3

164 sqm (1,765 sq ft) #16-01 – #21-01 #16-02 – #21-02 (Mirror)

**TYPE C4** 173 sqm (1,862 sq ft) #25-05 - #33-05