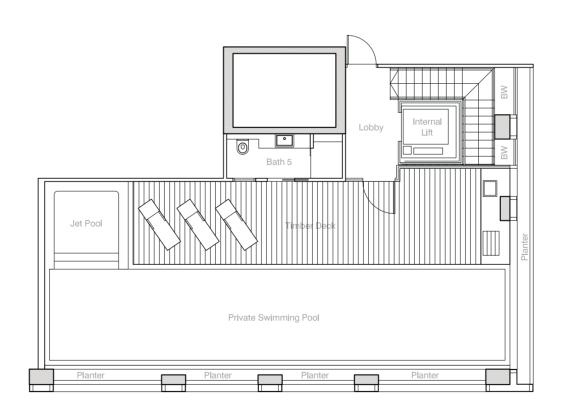

**TYPE PH1**564 sqm (6,071 sq ft)
#36-01

LOWER STOREY

ROOF TERRACE

# **TYPE PH2**600 sqm (6,458 sq ft) #35-05

LOWER STOREY

ROOF TERRACE

## PENTHOUSE

**TYPE PH3**587 sqm (6,318 sq ft)
#36-06

LOWER STOREY

ROOF TERRACE

## PENTHOUSE

**TYPE PH4**569 sqm (6,125 sq ft)
#36-03

LOWER STOREY

ROOF TERRACE