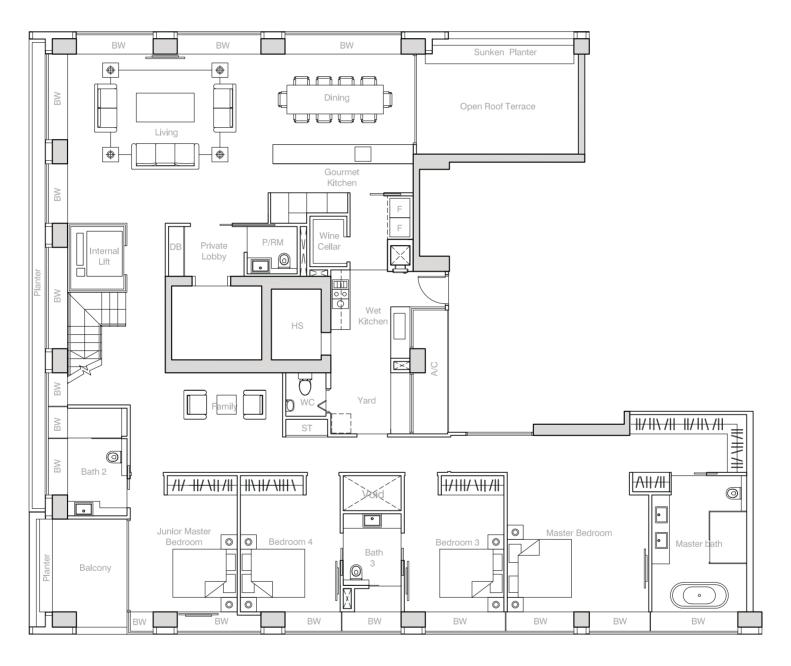

## TYPE D

230 sqm (2,476 sq ft)

#03-03 - #10-03 (Mirror) #12-03 - #13-03 (Mirror) #16-03 - #23-03 (Mirror) #04-06 - #10-06, #15-06 #21-06 - #23-06

**TYPE D1**279 sqm (3,003 sq ft)
#20-06

## TYPE D2

230 sqm (2,476 sq ft) #24-03 (Mirror) #25-03 (Mirror) #27-06 – #35-06

**TYPE D3**262 sqm (2,820 sq ft)
#16-06 – #19-06

**TYPE D4**262 sqm (2,820 sq ft)
#26-03 - #35-03

**TYPE D5**310 sqm (3,337 sq ft)
#22-01 – #35-01