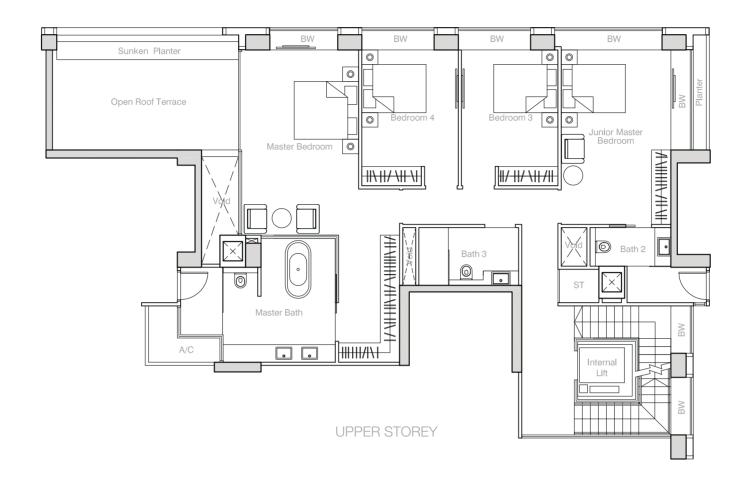

## TYPE D

230 sqm (2,476 sq ft)

#03-03 - #10-03 (Mirror) #12-03 - #13-03 (Mirror) #16-03 - #23-03 (Mirror) #04-06 - #10-06, #15-06 #21-06 - #23-06

**TYPE D1**279 sqm (3,003 sq ft)
#20-06

## TYPE D2

230 sqm (2,476 sq ft) #24-03 (Mirror) #25-03 (Mirror) #27-06 – #35-06

**TYPE D3**262 sqm (2,820 sq ft)
#16-06 – #19-06

**TYPE D4**262 sqm (2,820 sq ft)
#26-03 - #35-03

**TYPE D5**310 sqm (3,337 sq ft)
#22-01 – #35-01