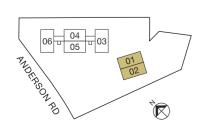

y night, create a perfect party setting where cocktails and cognac complement the sparkling views of the city.







Sky Terrace - Level 24

## Meditation Garden

Discover inner peace at the highest garden of Nouvel 18. Embrace the captivating views of the city and be one with the world as you enjoy your yoga, tai chi or meditation session.









## 2-BEDROOM + STUDY

### TYPE B

124 sqm (1,335 sq ft)

#04-04 - #09-04

#12-04 - #13-04

#16-04 - #18-04

#22-04 - #24-04



# **TYPE B1**143 sqm (1,539 sq ft) #02-02 - #13-02





## TYPE C

147 sqm (1,582 sq ft)

#04-05 - #09-05

#12-05 - #13-05

#16-05 - #18-05

#22-05 - #24-05





### **TYPE C2** 164 sqm (1,765 sq ft)

164 sqm (1,765 sq ft #02-01 - #13-01



### TYPE C3

164 sqm (1,765 sq ft) #16-01 – #21-01 #16-02 – #21-02 (Mirror)





**TYPE C4** 173 sqm (1,862 sq ft) #25-05 - #33-05





## 4-BEDROOM + STUDY

## TYPE D

230 sqm (2,476 sq ft)

#03-03 - #10-03 (Mirror) #12-03 - #13-03 (Mirror) #16-03 - #23-03 (Mirror) #04-06 - #10-06, #15-06 #21-06 - #23-06





**TYPE D1**279 sqm (3,003 sq ft)
#20-06





## 4-BEDROOM + STUDY

## TYPE D2

230 sqm (2,476 sq ft) #24-03 (Mirror) #25-03 (Mirror) #27-06 – #35-06





**TYPE D3**262 sqm (2,820 sq ft)
#16-06 – #19-06





**TYPE D4**262 sqm (2,820 sq ft)
#26-03 - #35-03





**TYPE D5**310 sqm (3,337 sq ft)
#22-01 – #35-01





**TYPE PH1**564 sqm (6,071 sq ft)
#36-01



LOWER STOREY





ROOF TERRACE

# **TYPE PH2**600 sqm (6,458 sq ft) #35-05



LOWER STOREY







ROOF TERRACE

## PENTHOUSE

**TYPE PH3**587 sqm (6,318 sq ft)
#36-06



LOWER STOREY





ROOF TERRACE

## PE