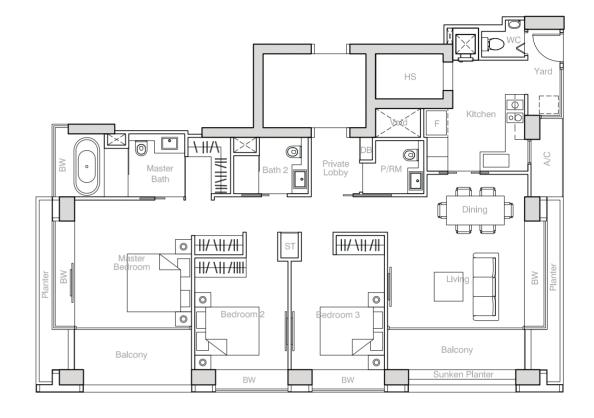

## 2-BEDROOM + STUDY

### TYPE B

124 sqm (1,335 sq ft)

#04-04 - #09-04

#12-04 - #13-04

#16-04 - #18-04

#22-04 - #24-04