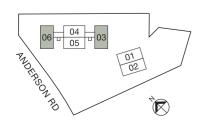

## TYPE D

230 sqm (2,476 sq ft)

#03-03 - #10-03 (Mirror) #12-03 - #13-03 (Mirror) #16-03 - #23-03 (Mirror) #04-06 - #10-06, #15-06 #21-06 - #23-06

**TYPE D1**279 sqm (3,003 sq ft)
#20-06

## TYPE D2

230 sqm (2,476 sq ft) #24-03 (Mirror) #25-03 (Mirror) #27-06 – #35-06

**TYPE D3**262 sqm (2,820 sq ft)
#16-06 – #19-06

**TYPE D4**262 sqm (2,820 sq ft)
#26-03 - #35-03

**TYPE D5**310 sqm (3,337 sq ft)
#22-01 – #35-01