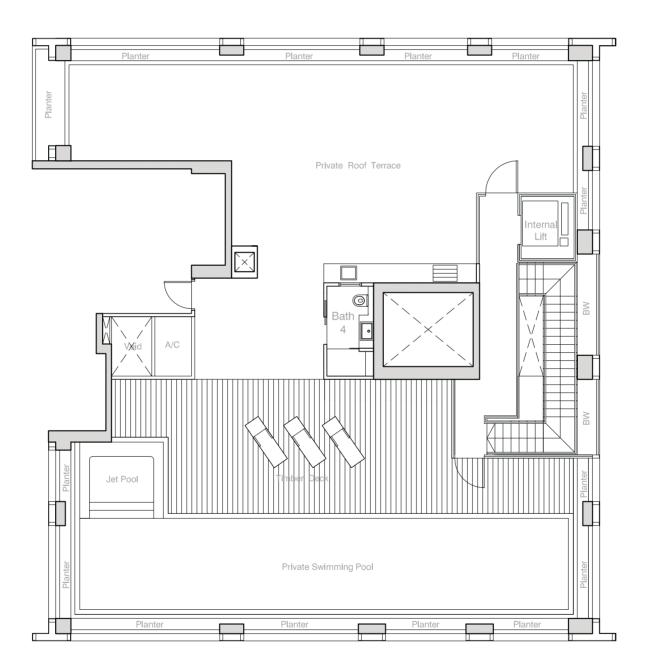

**TYPE PH1**564 sqm (6,071 sq ft)
#36-01

LOWER STOREY

ROOF TERRACE

# **TYPE PH2**600 sqm (6,458 sq ft) #35-05

LOWER STOREY

ROOF TERRACE

## PENTHOUSE

**TYPE PH3**587 sqm (6,318 sq ft)
#36-06

LOWER STOREY

ROOF TERRACE

## PENTHOUSE

**TYPE PH4**569 sqm (6,125 sq ft)
#36-03

LOWER STOREY

ROOF TERRACE