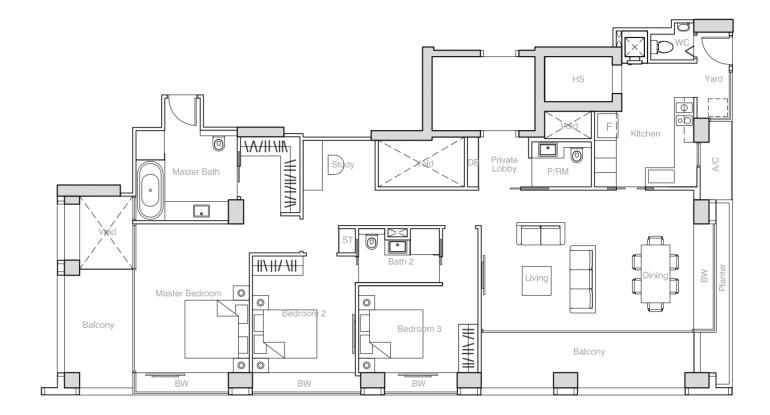

ls and cognac complement the sparkling views of the city.







Sky Terrace - Level 24

## Meditation Garden

Discover inner peace at the highest garden of Nouvel 18. Embrace the captivating views of the city and be one with the world as you enjoy your yoga, tai chi or meditation session.









## 2-BEDROOM + STUDY

### TYPE B

124 sqm (1,335 sq ft)

#04-04 - #09-04

#12-04 - #13-04

#16-04 - #18-04

#22-04 - #24-04



# **TYPE B1**143 sqm (1,539 sq ft) #02-02 - #13-02





## TYPE C

147 sqm (1,582 sq ft)

#04-05 - #09-05

#12-05 - #13-05

#16-05 - #18-05

#22-05 - #24-05





### **TYPE C2** 164 sqm (1,765 sq ft)

164 sqm (1,765 sq ft #02-01 - #13-01



### TYPE C3

164 sqm (1,765 sq ft) #16-01 – #21-01 #16-02 – #21-02 (Mirror)





**TYPE C4** 173 sqm (1,862 sq ft) #25-05 - #33-05





## 4-BEDROOM + STUDY

## TYPE D

230 sqm (2,476 sq ft)

#03-03 - #10-03 (Mirror) #12-03 - #13-03 (Mirror) #16-03 - #23-03 (Mirror) #04-06 - #10-06, #15-06 #21-06 - #23-06





**TYPE D1**279 sqm (3,003 sq ft)
#20-06





## 4-BEDROOM + STUDY

## TYPE D2

230 sqm (2,476 sq ft) #24-03 (Mirror) #25-03 (Mirror) #27-06 – #35-06





**TYPE D3**262 sqm (2,820 sq ft)
#16-06 – #19-06





**TYPE D4**262 sqm (2,820 sq ft)
#26-03 - #35-03





**TYPE D5**310 sqm (3,337 sq ft)
#22-01 – #35-01





**TYPE PH1**564 sqm (6,071 sq ft)
#36-01



LOWER STOREY





ROOF TERRACE

# **TYPE PH2**600 sqm (6,458 sq ft) #35-05



LOWER STOREY







ROOF TERRACE

## PENTHOUSE

**TYPE PH3**587 sqm (6,318 sq ft)
#36-06



LOWER STOREY





ROOF TERRACE

## PENTHOUSE

**TYPE PH4**569 sqm (6,125 sq ft)
#36-03