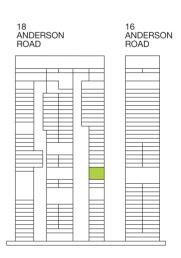

## Schematic Diagram

|          |                      | 18 AND<br>SINGAP | ERSON RD<br>ORE 259977 |       |                     |       | 16 ANDE<br>SINGAPO | ERSON RD<br>DRE 259987 |  |
|----------|----------------------|------------------|------------------------|-------|---------------------|-------|--------------------|------------------------|--|
| Unit     | 06                   | 05               | 04                     |       | 03                  | Unit  | 02                 | 01                     |  |
| RT<br>36 | PH3                  | Р                | H2                     |       | PH4                 | RT 36 | PH                 | l1                     |  |
| 35       | D2                   |                  |                        |       | D4                  | 35    | D                  | 5                      |  |
| 4        | D2                   | SKY              | SUITE                  |       | D4                  | 34    | D                  | 5                      |  |
| 3        | D2                   | C4               | C1                     |       | D4                  | 33    | D5                 |                        |  |
| 2        | D2                   | C4               | C1                     |       | D4                  | 32    | D5                 |                        |  |
| 1        | D2                   | C4               | C1                     |       | D4                  | 31    | D5                 |                        |  |
|          | D2                   | C4               | C1                     | D4 30 |                     | 30    | D5                 |                        |  |
| 9        | D2                   | C4               | C1                     |       | D4                  | 29    | D5                 |                        |  |
| 3        | D2                   | C4               | C1                     |       | D4                  | 28    | D                  | 5                      |  |
| 7        | D2                   | C4               | C1                     |       | D4                  | 27    | D                  | 5                      |  |
| 6        |                      | C4               | C1                     |       | D4                  | 26    | D                  | 5                      |  |
| 5        | Meditation           | C4               | C1                     |       | D2                  | 25    | D                  | 5                      |  |
| 4        | Garden               | С                | В                      |       | D2                  | 24    | D                  | 5                      |  |
| 3 [      | D                    | С                | В                      |       | D                   | 23    | D                  | 5                      |  |
| 2 [      | D                    | С                | В                      |       | D                   | 22    | D                  | 5                      |  |
|          | D                    |                  |                        |       | D                   | 21    | C3                 | C3                     |  |
|          | D1                   | - Clay D         | ataniaus               |       | D                   | 20    | C3                 | C3                     |  |
| ) [      | D3                   | Sку в            | otanique               |       | D                   | 19    | C3                 | C3                     |  |
| }        | D3                   | С                | В                      |       | D                   | 18    | C3                 | C3                     |  |
| ,        | D3                   | С                | В                      |       | D                   | 17    | C3                 | C3                     |  |
| 6        | D3                   | С                | В                      |       | D                   | 16    | C3                 | C3                     |  |
| ;        | D                    |                  |                        |       |                     | 15    |                    |                        |  |
| .        |                      | Wellnes          | ss Terrace             |       | Gourmet<br>Pavilion |       |                    |                        |  |
| 3        |                      | С                | В                      |       | D                   | 14    | Aqua \             | /eranda                |  |
| 2        |                      | С                | В                      |       | D                   | 13    | B1                 | C2                     |  |
|          |                      |                  |                        |       |                     | 12    | B1                 | C2                     |  |
|          | Therapeutic<br>Patio |                  |                        |       | Fitness             | 11    | B1                 | C2                     |  |
|          | Patio                | Fa               | anoor ots :            |       | Arena               | 10    | B1                 | C2                     |  |
|          | D                    | Forest Co        | onservatory            |       | D                   | 09    | B1                 | C2                     |  |
| ) [      | D                    | С                | В                      |       | D                   | 08    | B1                 | C2                     |  |
| 3 [      | D                    | С                | В                      |       | D                   | 07    | B1                 | C2                     |  |
| , [      | D                    | С                | В                      |       | D                   | 06    | B1                 | C2                     |  |
| ; [      | D                    | С                | В                      |       | D                   | 05    | B1                 | C2                     |  |
| 5        | D                    | С                | В                      |       | D                   | 04    | B1                 | C2                     |  |
| 1        | D                    | С                | В                      |       | D                   | 03    | B1                 | C2                     |  |
| 3        |                      |                  |                        |       | D                   | 02    | B1                 | C2                     |  |
| 2        |                      | The              | e Club                 |       |                     |       |                    |                        |  |
| 1 [      |                      | 1116             | Jub                    |       |                     | 01    |                    |                        |  |

## Legend