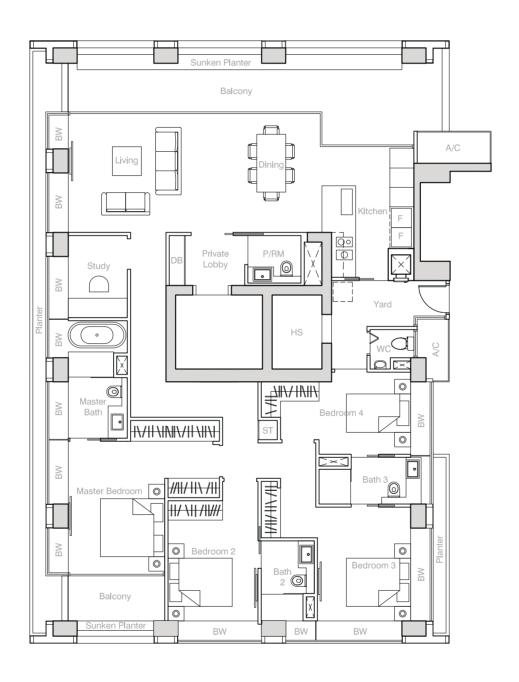

## TYPE C

147 sqm (1,582 sq ft)

#04-05 - #09-05

#12-05 - #13-05

#16-05 - #18-05

#22-05 - #24-05