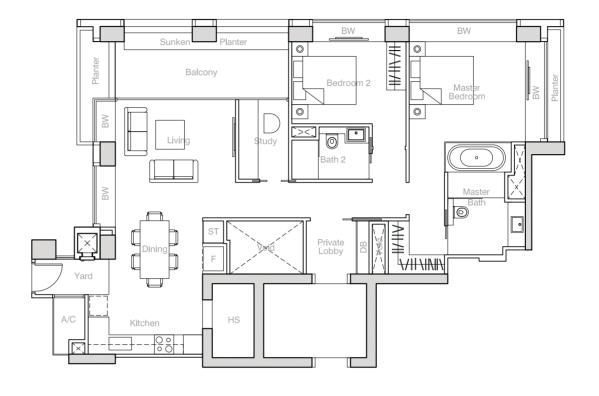

## 2-BEDROOM + STUDY

### TYPE B

124 sqm (1,335 sq ft)

#04-04 - #09-04

#12-04 - #13-04

#16-04 - #18-04

#22-04 - #24-04

## 4-BEDROOM + STUDY

## TYPE D

230 sqm (2,476 sq ft)

#03-03 - #10-03 (Mirror) #12-03 - #13-03 (Mirror) #16-03 - #23-03 (Mirror) #04-06 - #10-06, #15-06 #21-06 - #23-06

**TYPE D1**279 sqm (3,003 sq ft)
#20-06