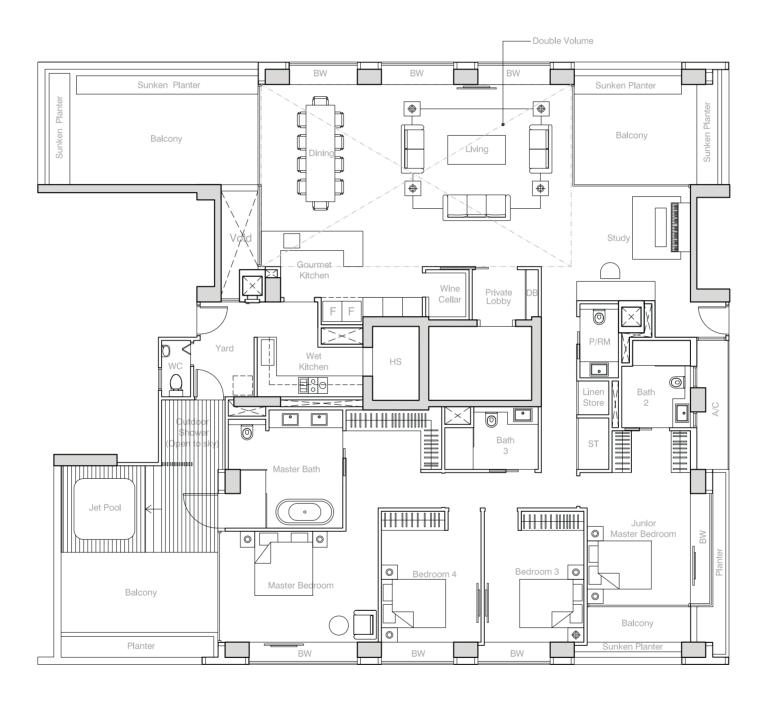

(Mirror) #16-03 - #23-03 (Mirror) #04-06 - #10-06, #15-06 #21-06 - #23-06





**TYPE D1**279 sqm (3,003 sq ft)
#20-06





## 4-BEDROOM + STUDY

## TYPE D2

230 sqm (2,476 sq ft) #24-03 (Mirror) #25-03 (Mirror) #27-06 – #35-06





**TYPE D3**262 sqm (2,820 sq ft)
#16-06 – #19-06





**TYPE D4**262 sqm (2,820 sq ft)
#26-03 - #35-03





**TYPE D5**310 sqm (3,337 sq ft)
#22-01 – #35-01





**TYPE PH1**564 sqm (6,071 sq ft)
#36-01



LOWER STOREY





ROOF TERRACE

# **TYPE PH2**600 sqm (6,458 sq ft) #35-05



LOWER STOREY







ROOF TERRACE

## PENTHOUSE

**TYPE PH3**587 sqm (6,318 sq ft)
#36-06



LOWER STOREY





ROOF TERRACE

## PENTHOUSE

**TYPE PH4**569 sqm (6,125 sq ft)
#36-03



LOWER STOREY





ROOF TERRACE

## **SKY SUITE**

## TYPE (SKY SUITE)

400 sqm (4,306 sq ft) #34-05





## **SPECIFICATIONS**

#### FOUNDATION 1)

Bored piles or other approved foundation

#### 2) SUPERSTRUCTURE

Reinforced concrete structure frame / precast concrete

#### WALLS 3)

- (a) External Reinforced concrete / bricks / precast concrete / glass
- (b) Internal Reinforced concrete / bricks / block wall / dry wall / glass panel / precast wall

#### ROOF 4)

Reinforced concrete flat roof with insulation and waterproofing

#### CEILING 5)

- (a) Ceiling board with paint finish to Bathroom, Powder Room, Kitchen, Wet Kitchen and Yard
- (b) Skim coat with paint finish to other areas Ceiling board or part ceiling board with paint finish to other areas, where applicable

#### 6) **FINISHES**

- (a) Wall
  - Marble on exposed surfaces and up to false ceiling height of Bathroom and Powder Ro