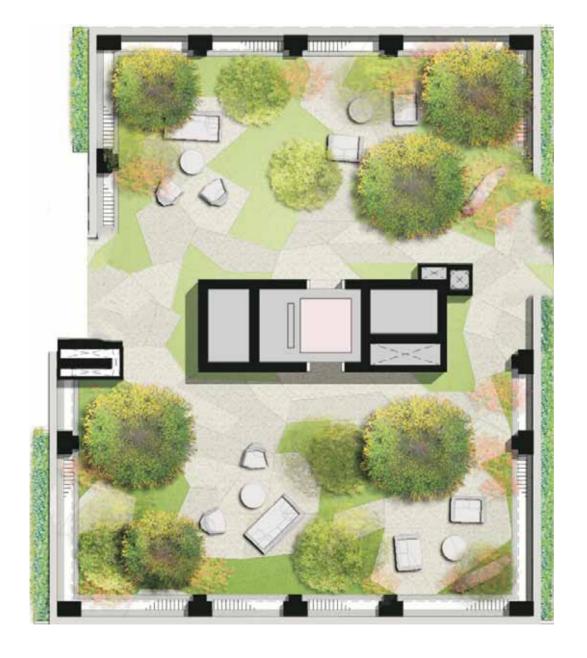

## Luxury on top of the world

Luxury knows no bounds at Nouvel 18. Elevating from ground level and rising high to the sky, a lavish flow of relaxation and recreational selections await your exclusive indulgence. Be spoilt for choice by the 8 themed sky terraces that grace the residential towers, each uniquely different in its offering of facilities. Nouvel 18 has so much to proffer, one need not have to leave home to truly live it up.