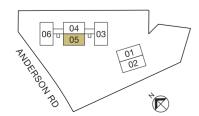

## TYPE C

147 sqm (1,582 sq ft)

#04-05 - #09-05

#12-05 - #13-05

#16-05 - #18-05

#22-05 - #24-05