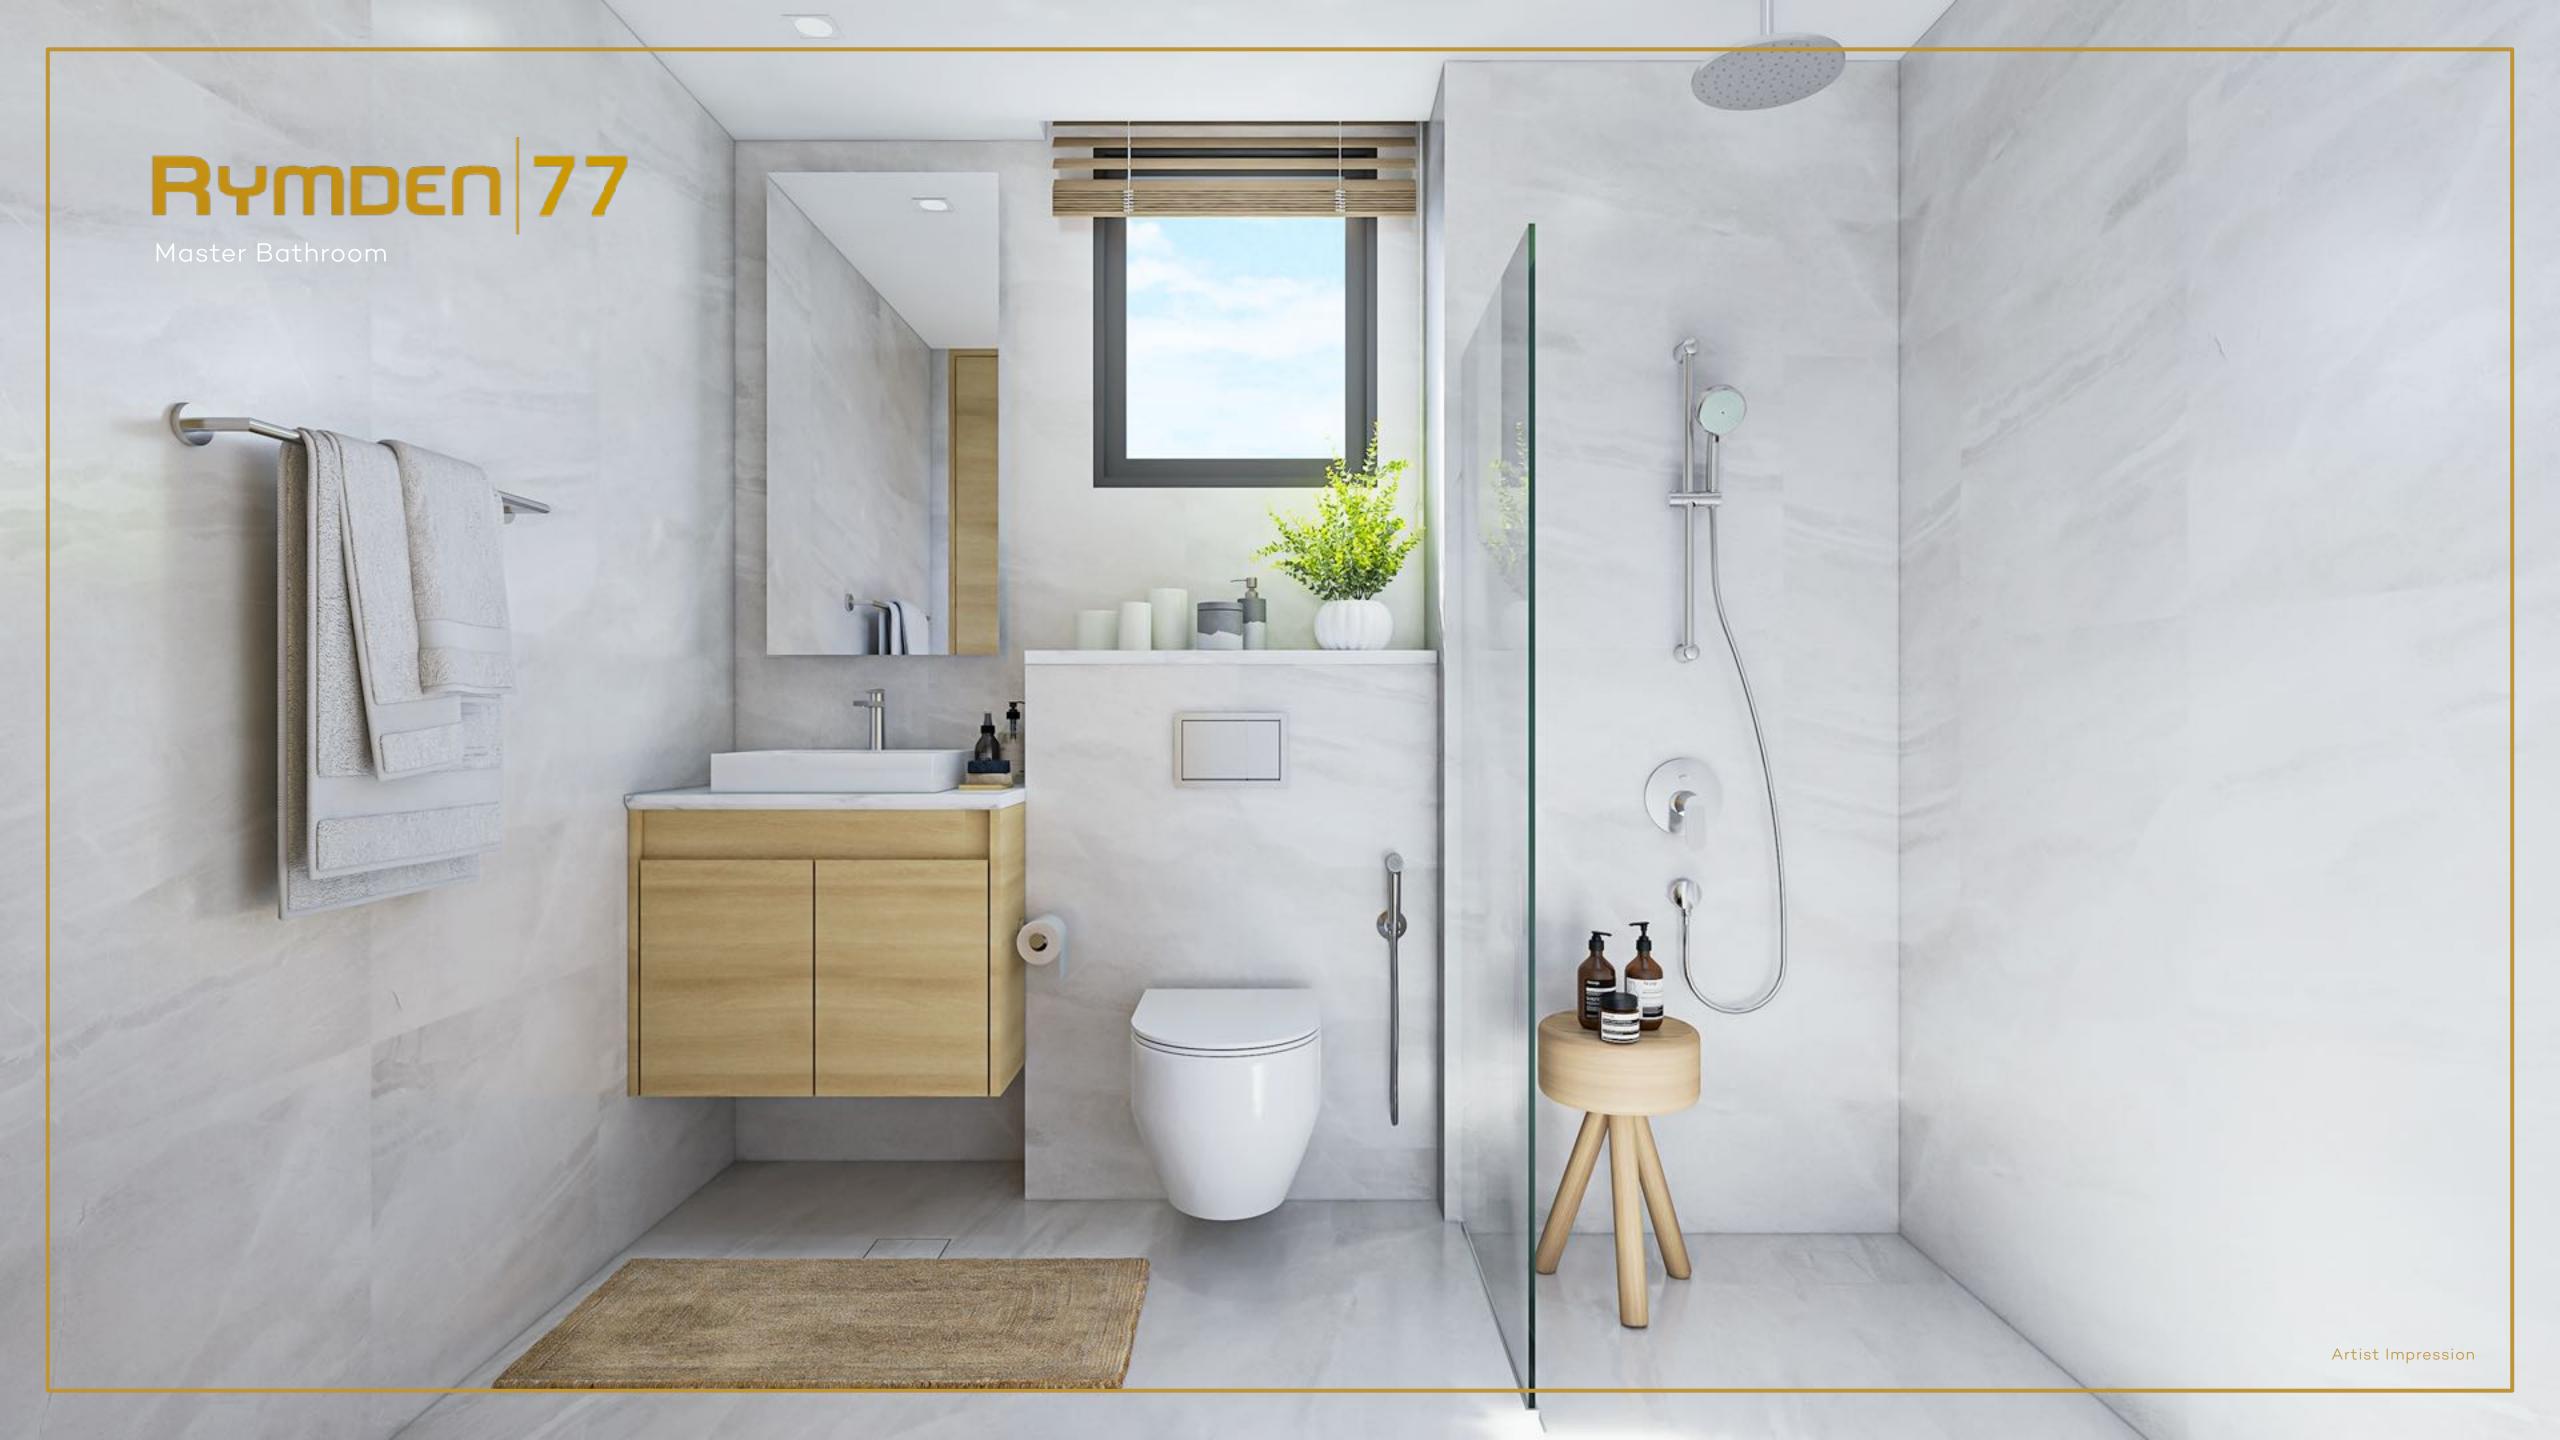

# RYMDEN 77 Live + Work Space. An integrated concept in the layout of each unit, combining personal living space and a professional workspace.

## Live It Like You Want To.

Every unit is designed with a potential live + work space.
Accommodating today's flexible and robust lifestyles.

Spaces within your home should naturally adapt to your needs with versatile and smart furniture design.

Styling a home office can be kept fun and well integrated with the rest of your home's interior decor.

Kitchen

Suggested ID for Loft at Bedroom

Get creative pursuing that New York/London SOHO interior feel, as these apartments offer your "inner designer" lots of potential to explore.