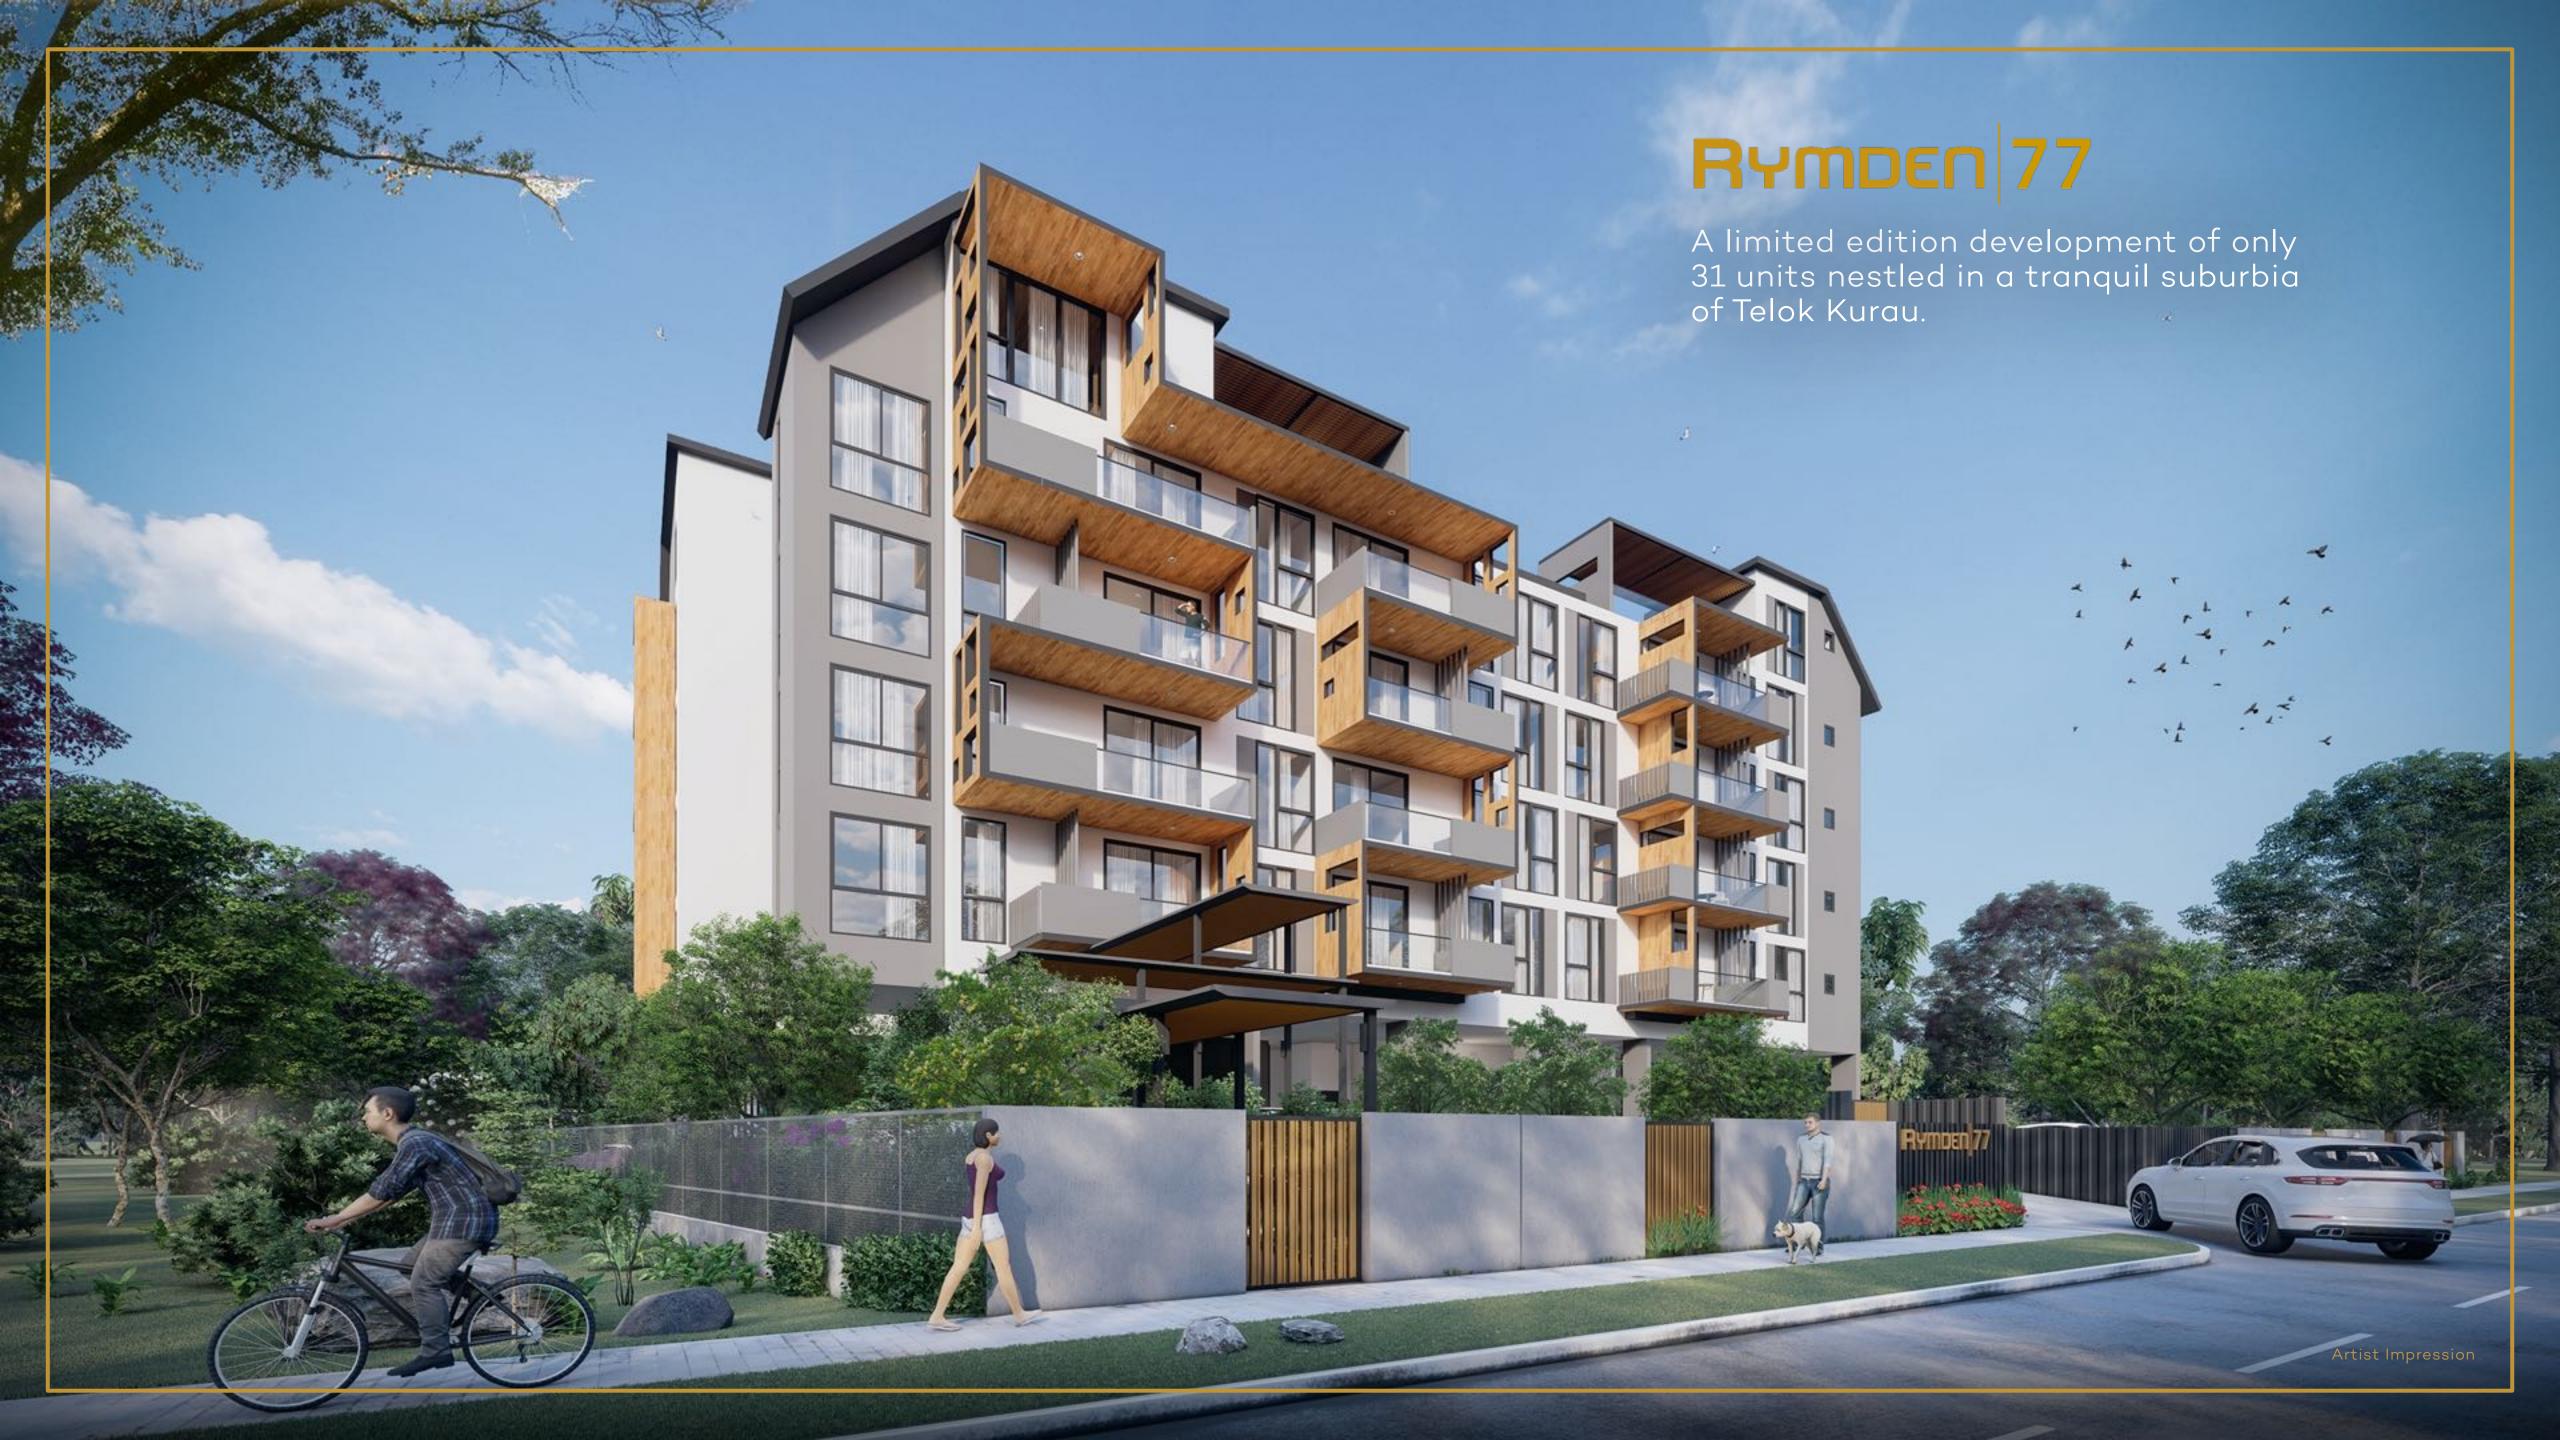

# RYMDEN 77 Live + Work Space. An integrated concept in the layout of each unit, combining personal living space and a professional workspace.