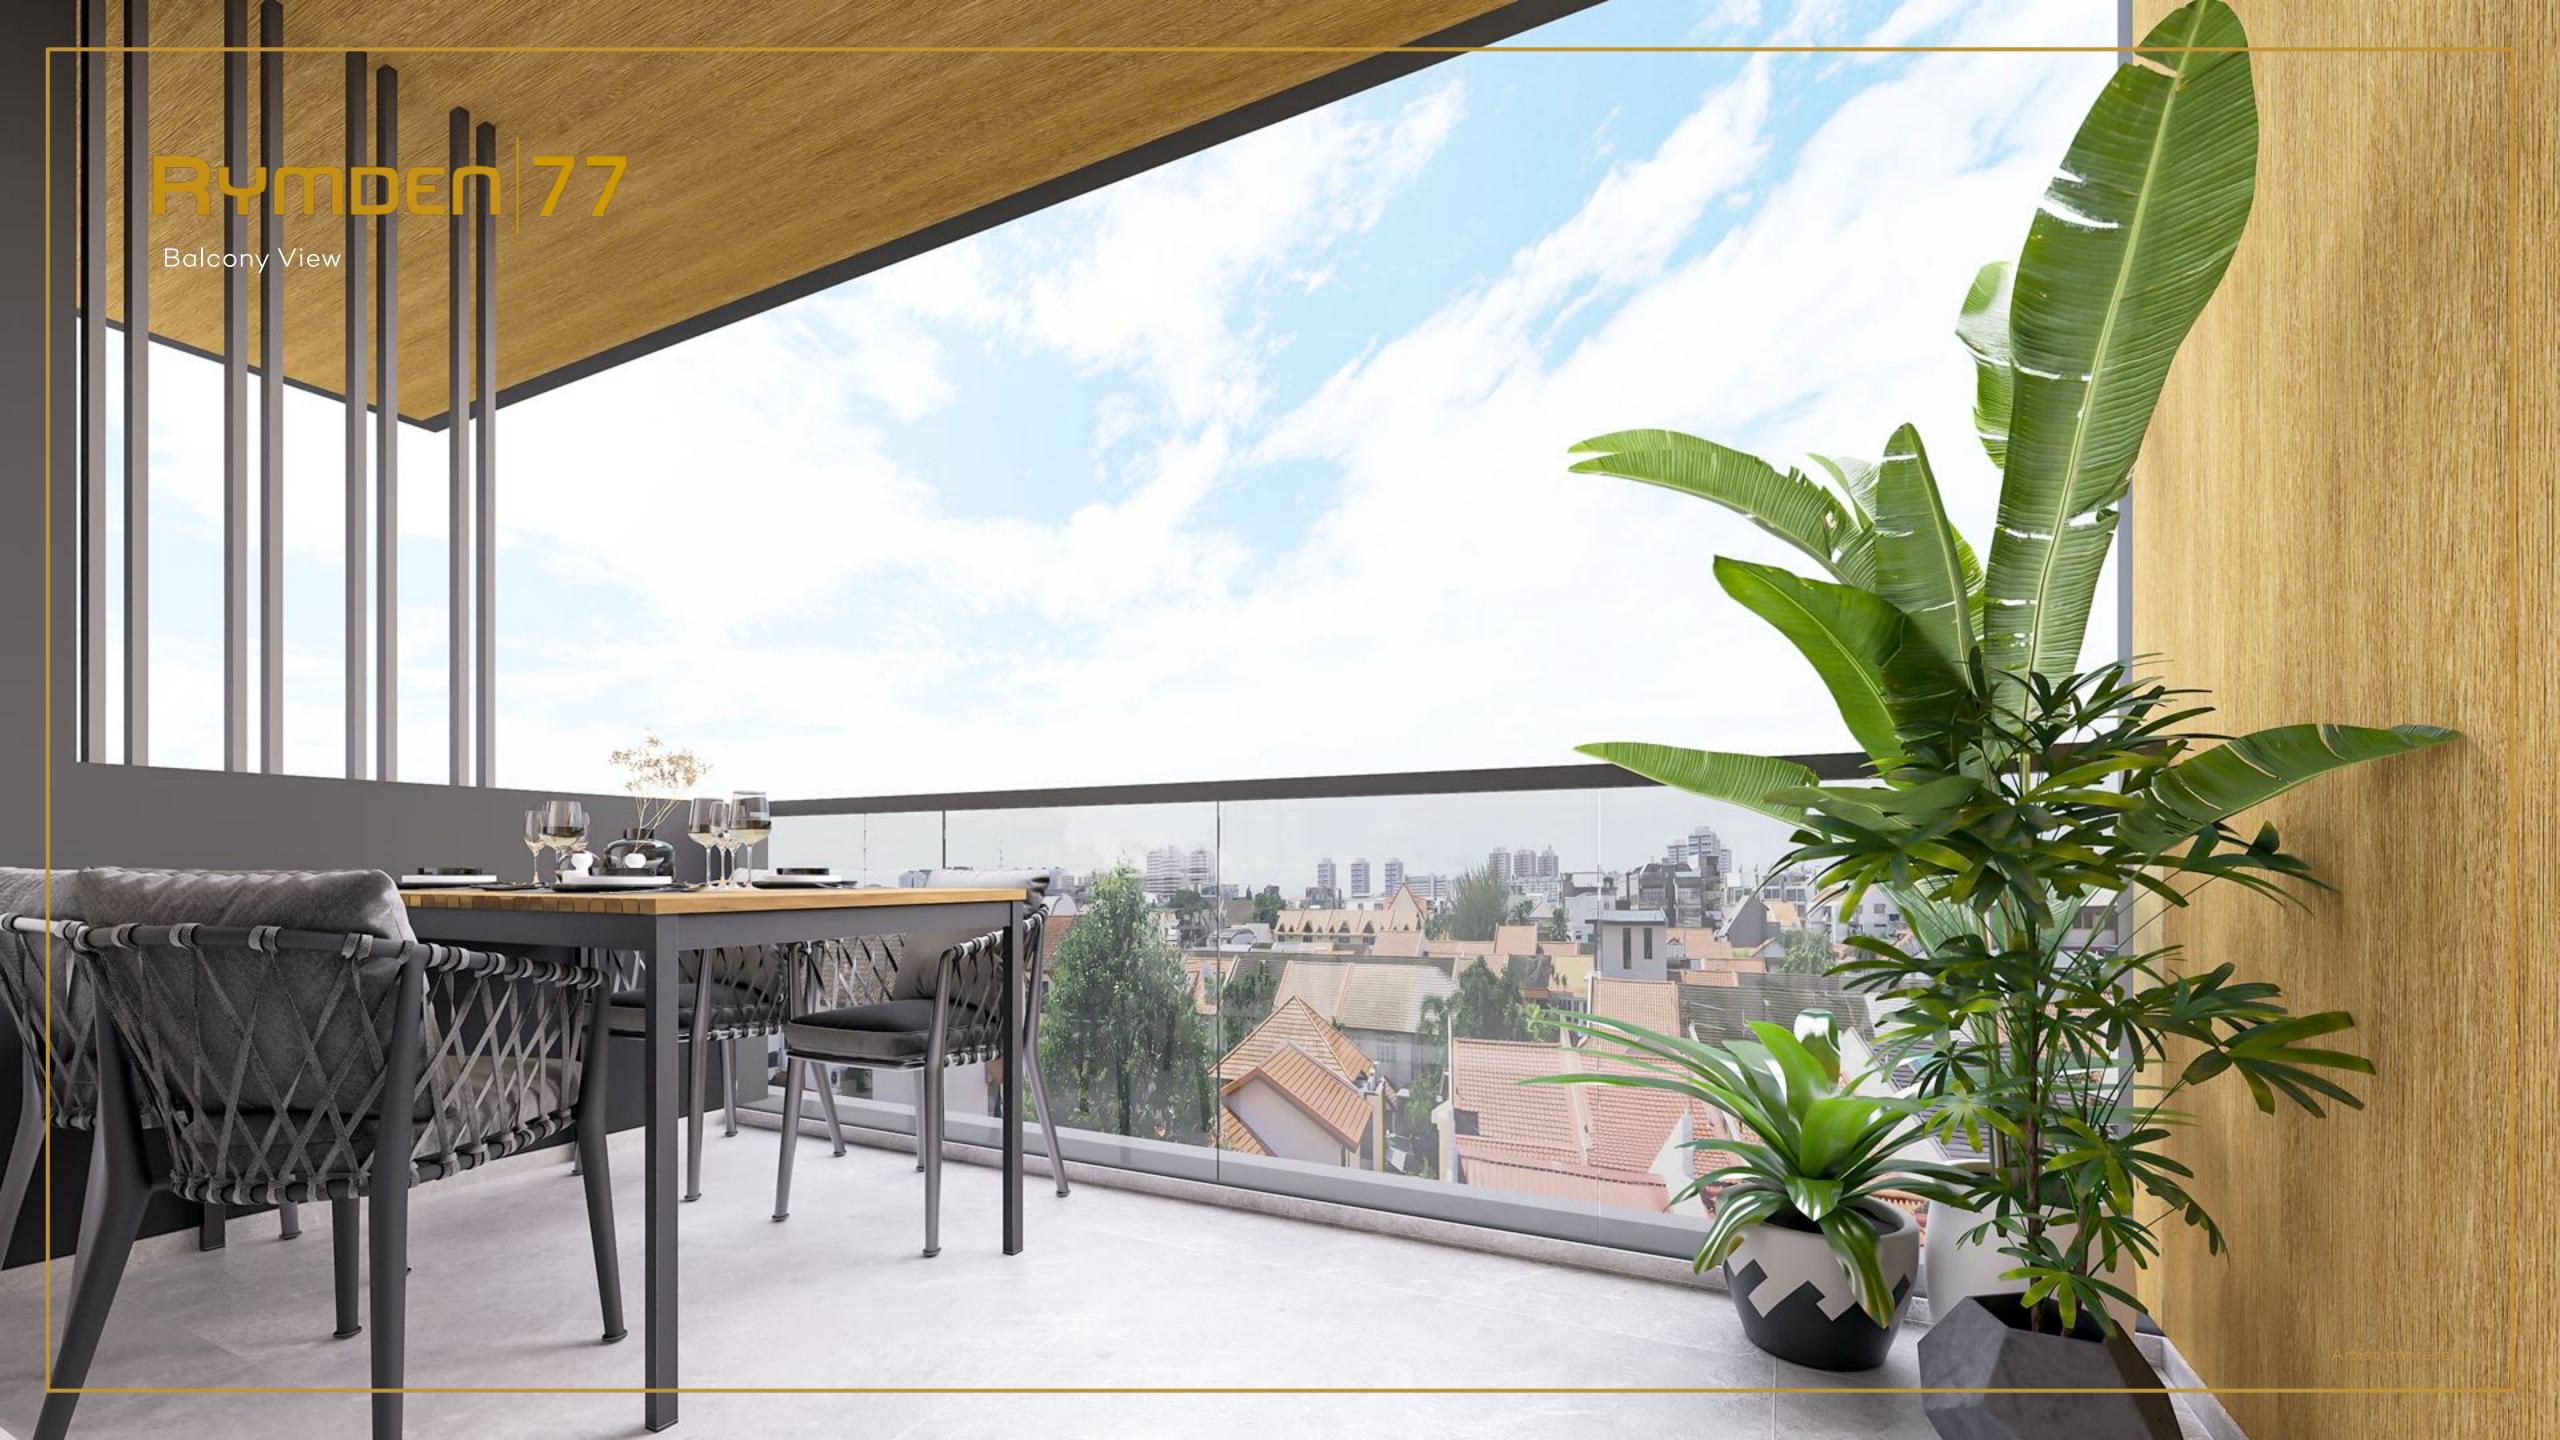

# RYMDEN 77 Live + Work Space. An integrated concept in the layout of each unit, combining personal living space and a professional workspace.

## Live It Like You Want To.

Every unit is designed with a potential live + work space.
Accommodating today's flexible and robust lifestyles.

Spaces within your home should naturally adapt to your needs with versatile and smart furniture design.

Styling a home office can be kept fun and well integrated with the rest of your home's interior decor.

Kitchen

Suggested ID for Loft at Bedroom

Get creative pursuing that New York/London SOHO interior feel, as these apartments offer your "inner designer" lots of potential to explore.