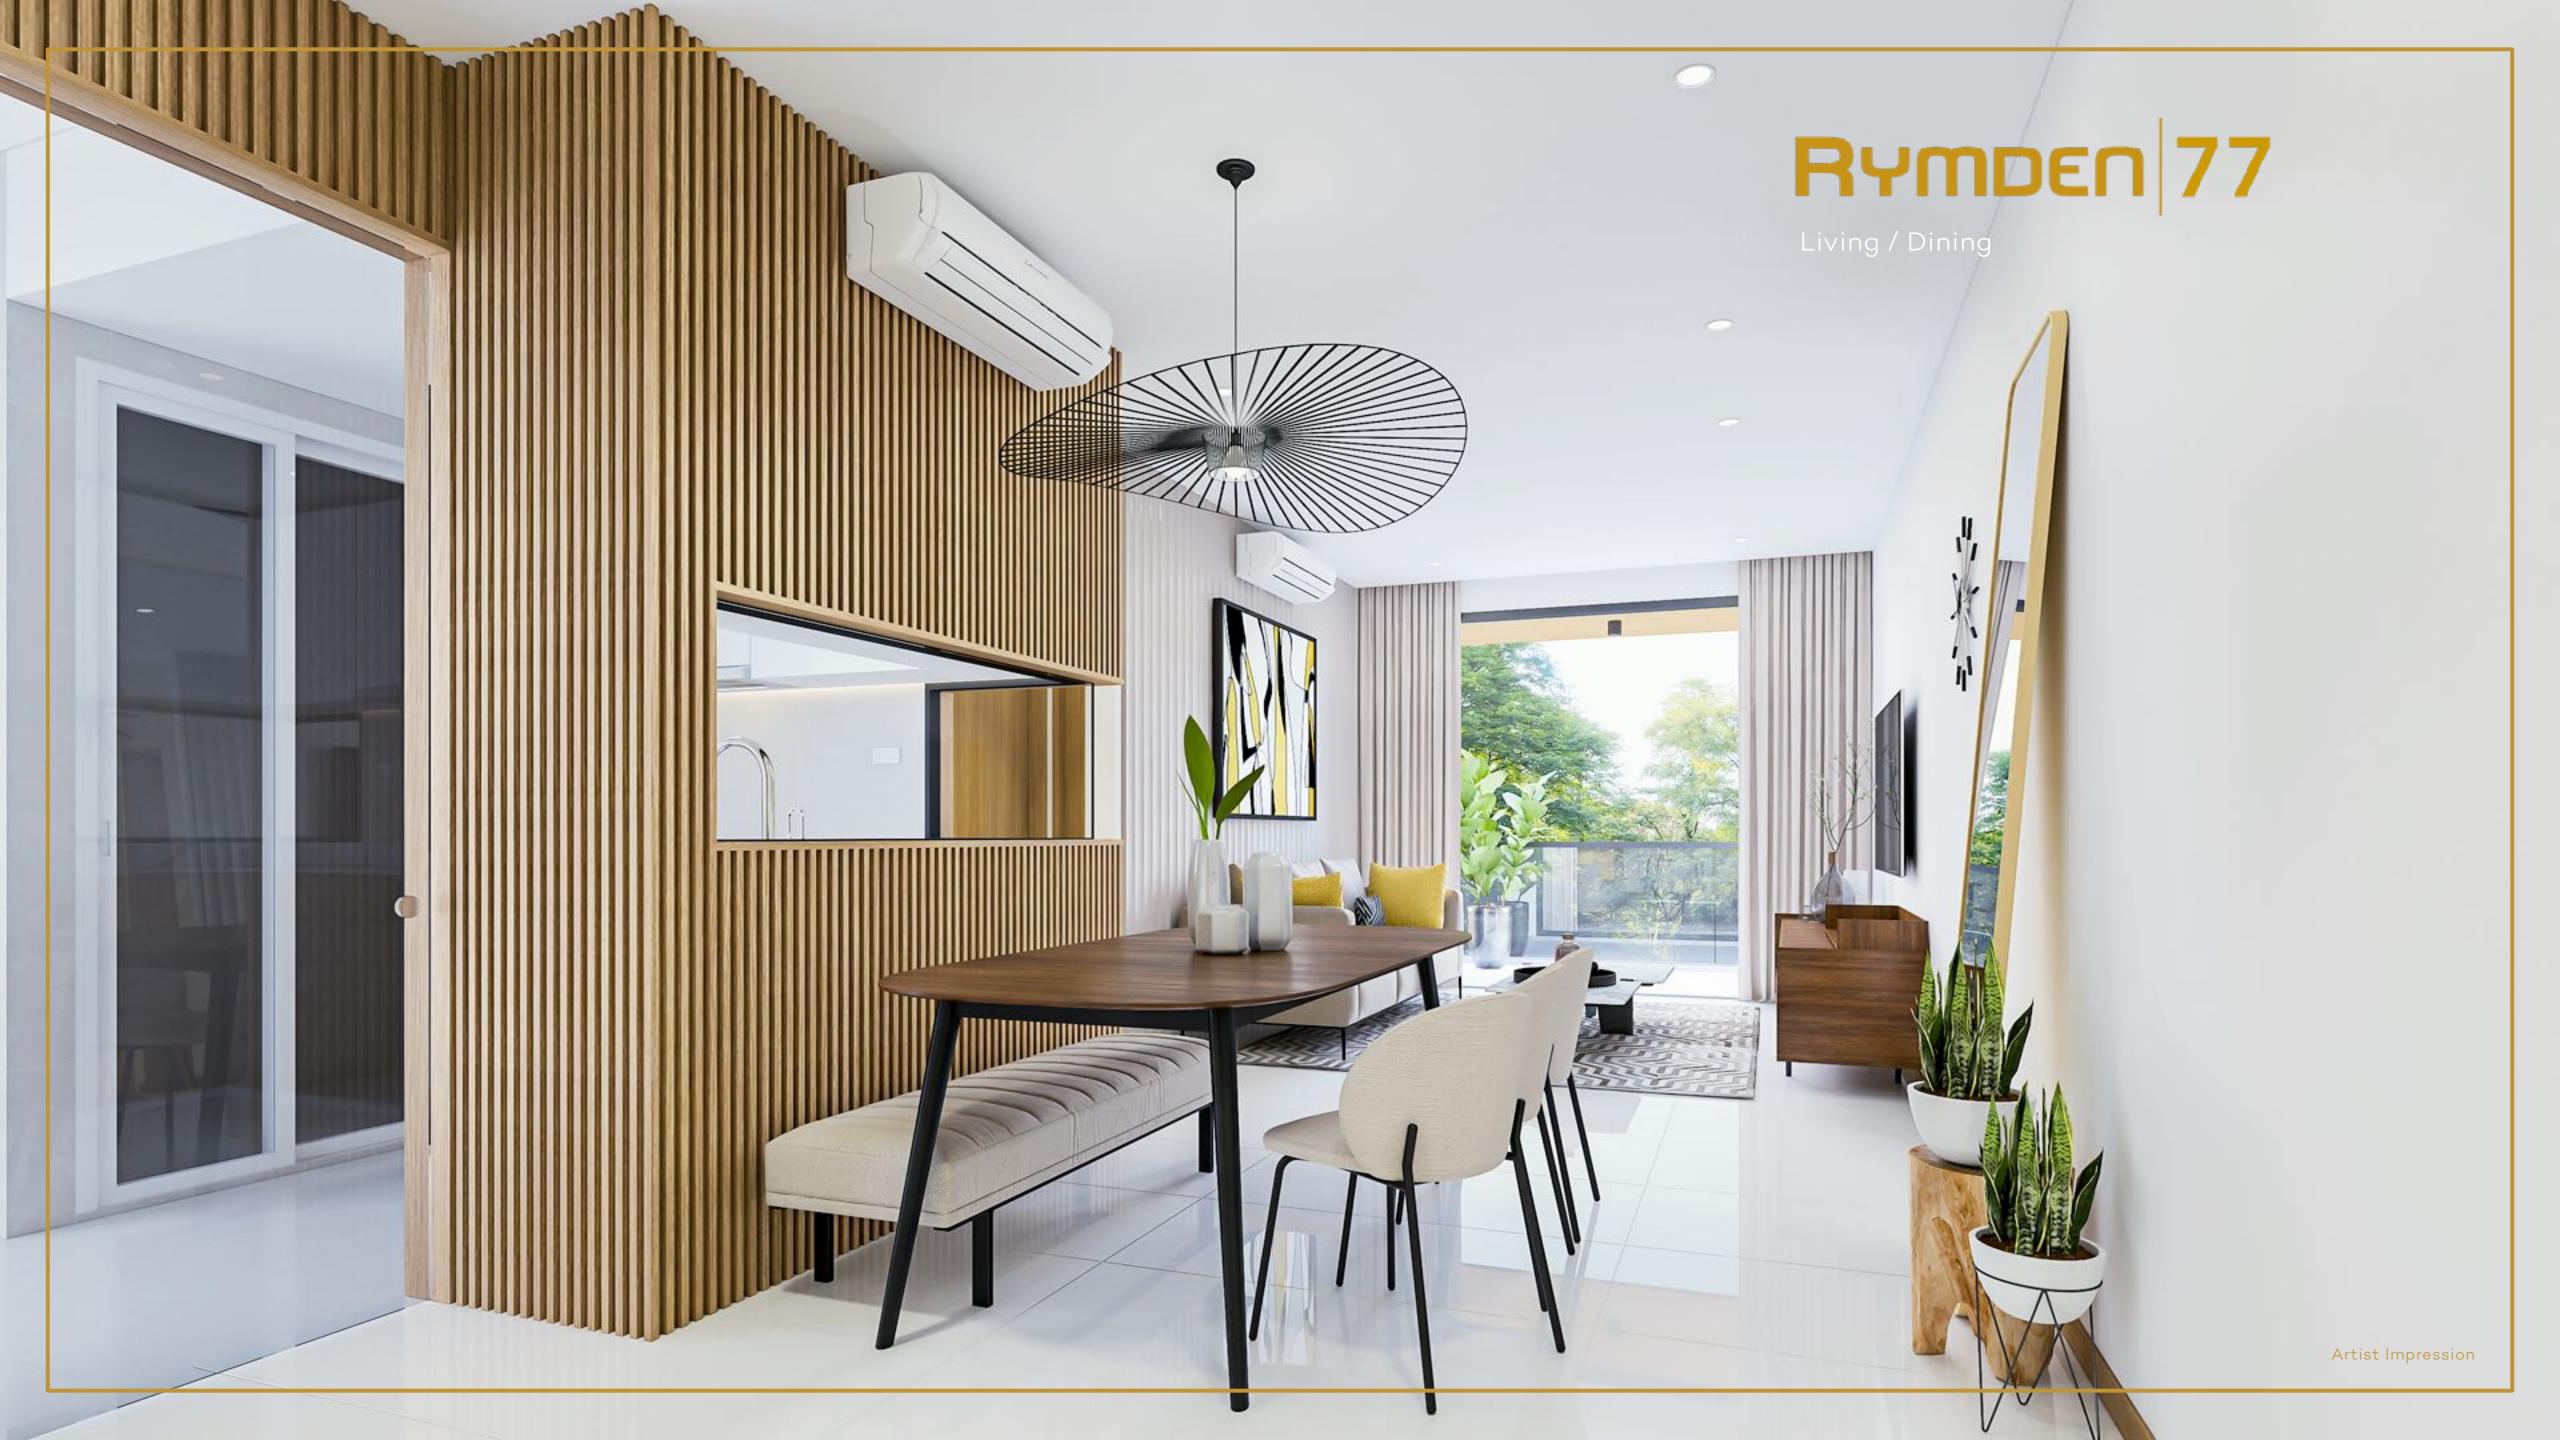

# RYMDEN 77 Live + Work Space. An integrated concept in the layout of each unit, combining personal living space and a professional workspace.

## Live It Like You Want To.

Every unit is designed with a potential live + work space.
Accommodating today's flexible and robust lifestyles.

Spaces within your home should naturally adapt to your needs with versatile and smart furniture design.

Styling a home office can be kept fun and well integrated with the rest of your home's interior decor.

Kitchen

Suggested ID for Loft at Bedroom

Get creative pursuing that New York/London SOHO interior feel, as these apartments offer your "inner designer" lots of potential to explore.