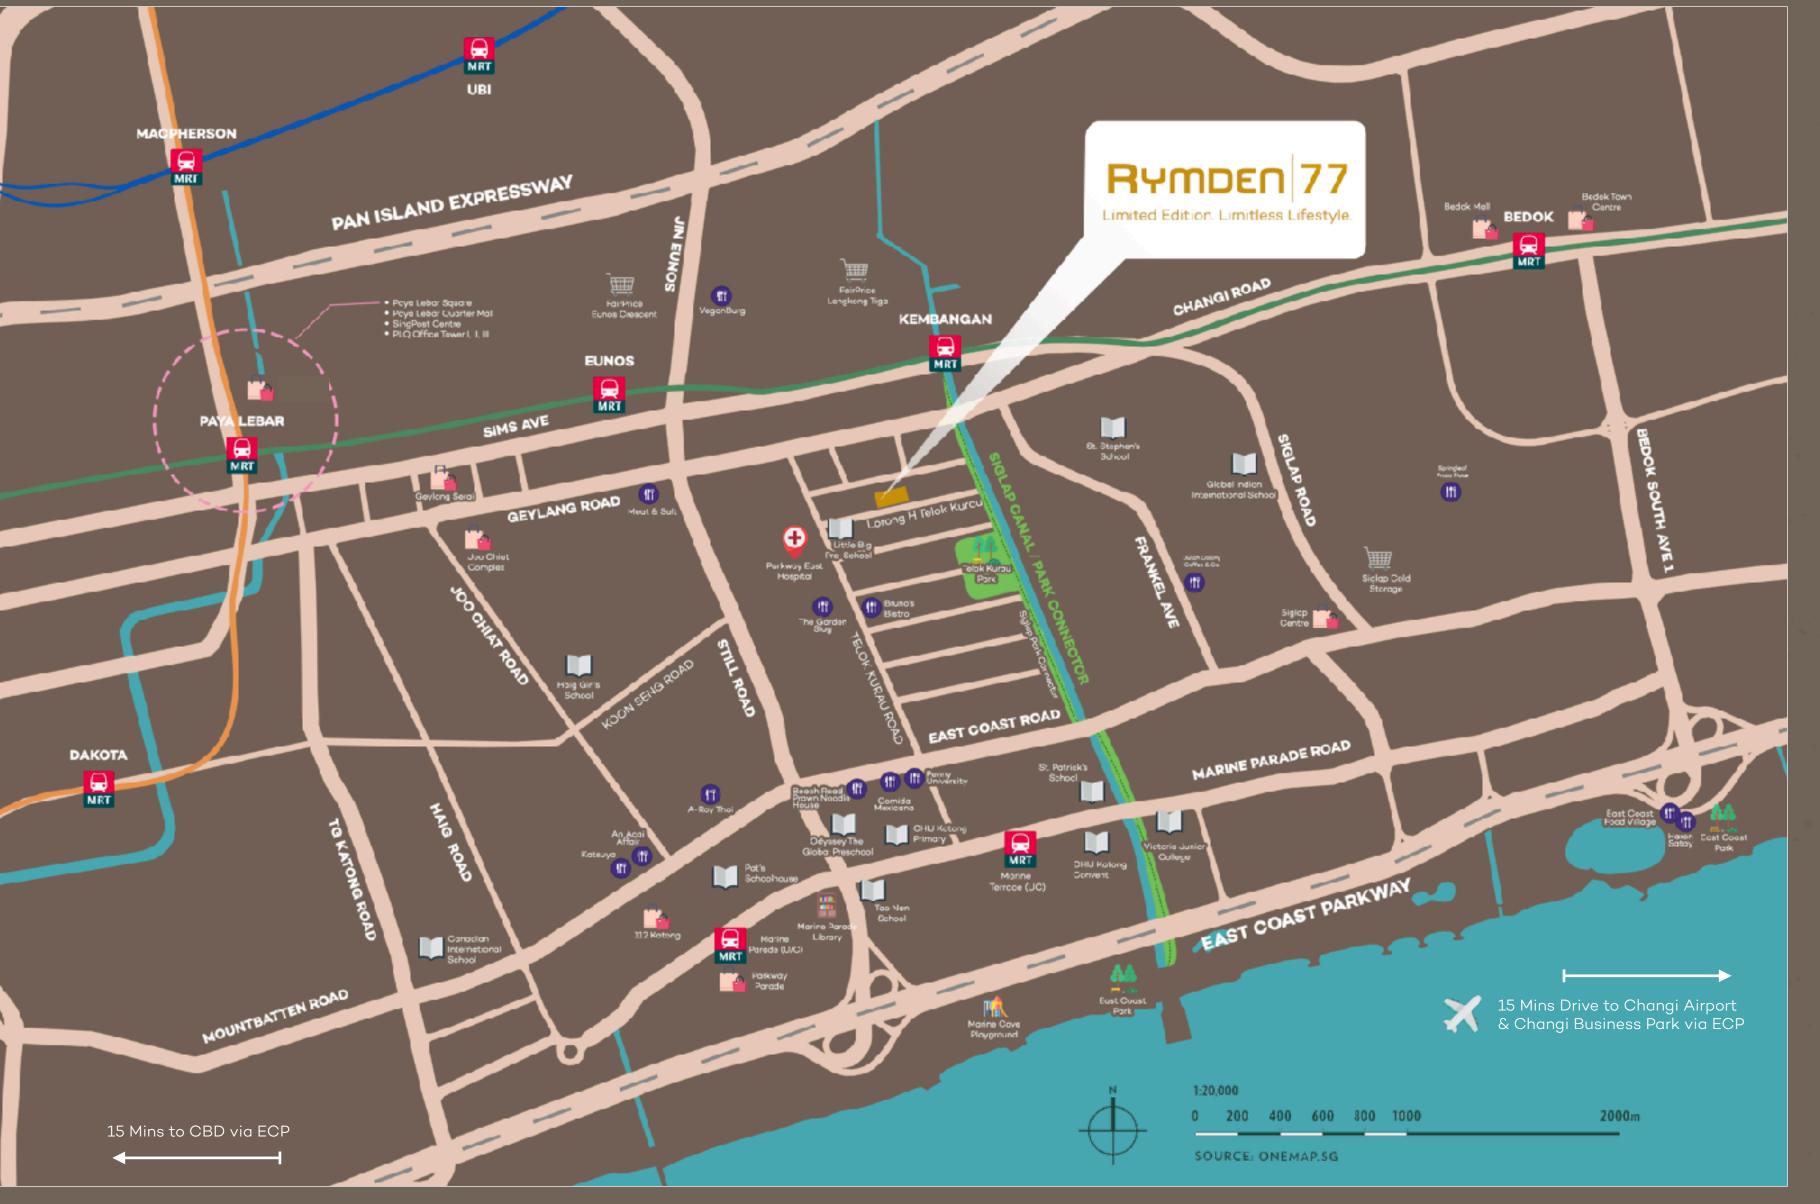

#### Connectivity

| Kembangan MRT                 | 750m    | 8 mins  | walk  |
|-------------------------------|---------|---------|-------|
| Eunos MRT                     | 1.9 k m | 5 mins  | drive |
| Marine Terrace MRT (Upcoming) | 2.3km   | 7 mins  | drive |
| (PIE) Expressway              | 1.8km   | 5 mins  | drive |
| (ECP) Expressway              | 2.5km   | 7 mins  | drive |
| (KPE) Expressway              | 3.7km   | 10 mins | drive |

#### Retail/Business

| Siglap Centre             | - 2.5km | 7 mins | drive |
|---------------------------|---------|--------|-------|
| 112 Katong                | 2.3km   | 7 mins | drive |
| Parkway Parade            | 2.6km   | 7 mins | drive |
| Joo Chiat Complex         | 2.0 km  | 6 mins | drive |
| Geylang Serai             | 2.0 km  | 6 mins | drive |
| Paya Lebar Square         | 3.3km   | 9 mins | drive |
| Paya Lebar Quarter Mall   | 3.3km   | 9 mins | drive |
| SingPost Centre           | 3.3km   | 9 mins | drive |
| PLQ Office Tower I,II,III | 3.3km   | 9 mins | drive |
| Bedok Mall                | 3.2km   | 9 mins | drive |
| Bedok Town Centre         | 3.5km   | 9 mins | drive |
|                           |         |        |       |

#### W Other Amenities

| Marine Parade Library            | 2 1km | 6 mins | drive |
|----------------------------------|-------|--------|-------|
| Parkway East Hospital            | 300m  | 3 mins | walk  |
| Siglap Cold Storage              | 2.6km | 7 mins | drive |
| NTUC Fairprice (Lengkong Tiga)   | 2.1km | 5 mins | drive |
| NTUC Fair Price (Eunos Crescent) | 1.5km | 4 mins | drive |

Note: All distances and travelling time are approximates only and taken from Rymden 77 to respective destinations.

Tuck into some of Singapore's local favourites, like satay or seafood delicacies within a 10 mins drive away. Or drop by the coolest cafes in your area. The options are endless!