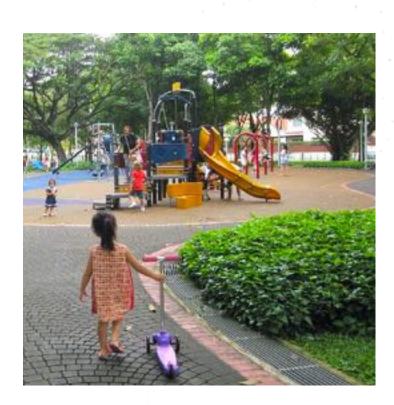

## Lifestyle Amenities

Telok Kurau Park is a popular park situated along the Siglap Park Connector and includes a multitude of facilities such as a children's playground, fitness corner and a jogging circuit.

The Siglap Park Connector is a beautiful green corridor that connects numerous parks in the east from Bedok Reservoir to East Coast Park. It's one of the treasured urban getaways in Singapore.

Pack a picnic basket or hop onto your bicycles as you take a short trip down to the ever popular East Coast Park. Spending such quality time with your loved ones is only a short distance from Rymden 77.