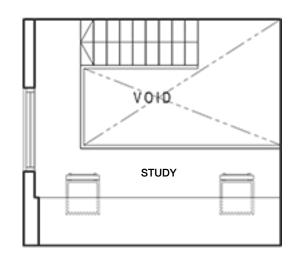

# RYMDEN 77 Live + Work Space. An integrated concept in the layout of each unit, combining personal living space and a professional workspace.

## Live It Like You Want To.

Every unit is designed with a potential live + work space.
Accommodating today's flexible and robust lifestyles.

Spaces within your home should naturally adapt to your needs with versatile and smart furniture design.

Styling a home office can be kept fun and well integrated with the rest of your home's interior decor.

Kitchen

Suggested ID for Loft at Bedroom

Get creative pursuing that New York/London SOHO interior feel, as these apartments offer your "inner designer" lots of potential to explore.