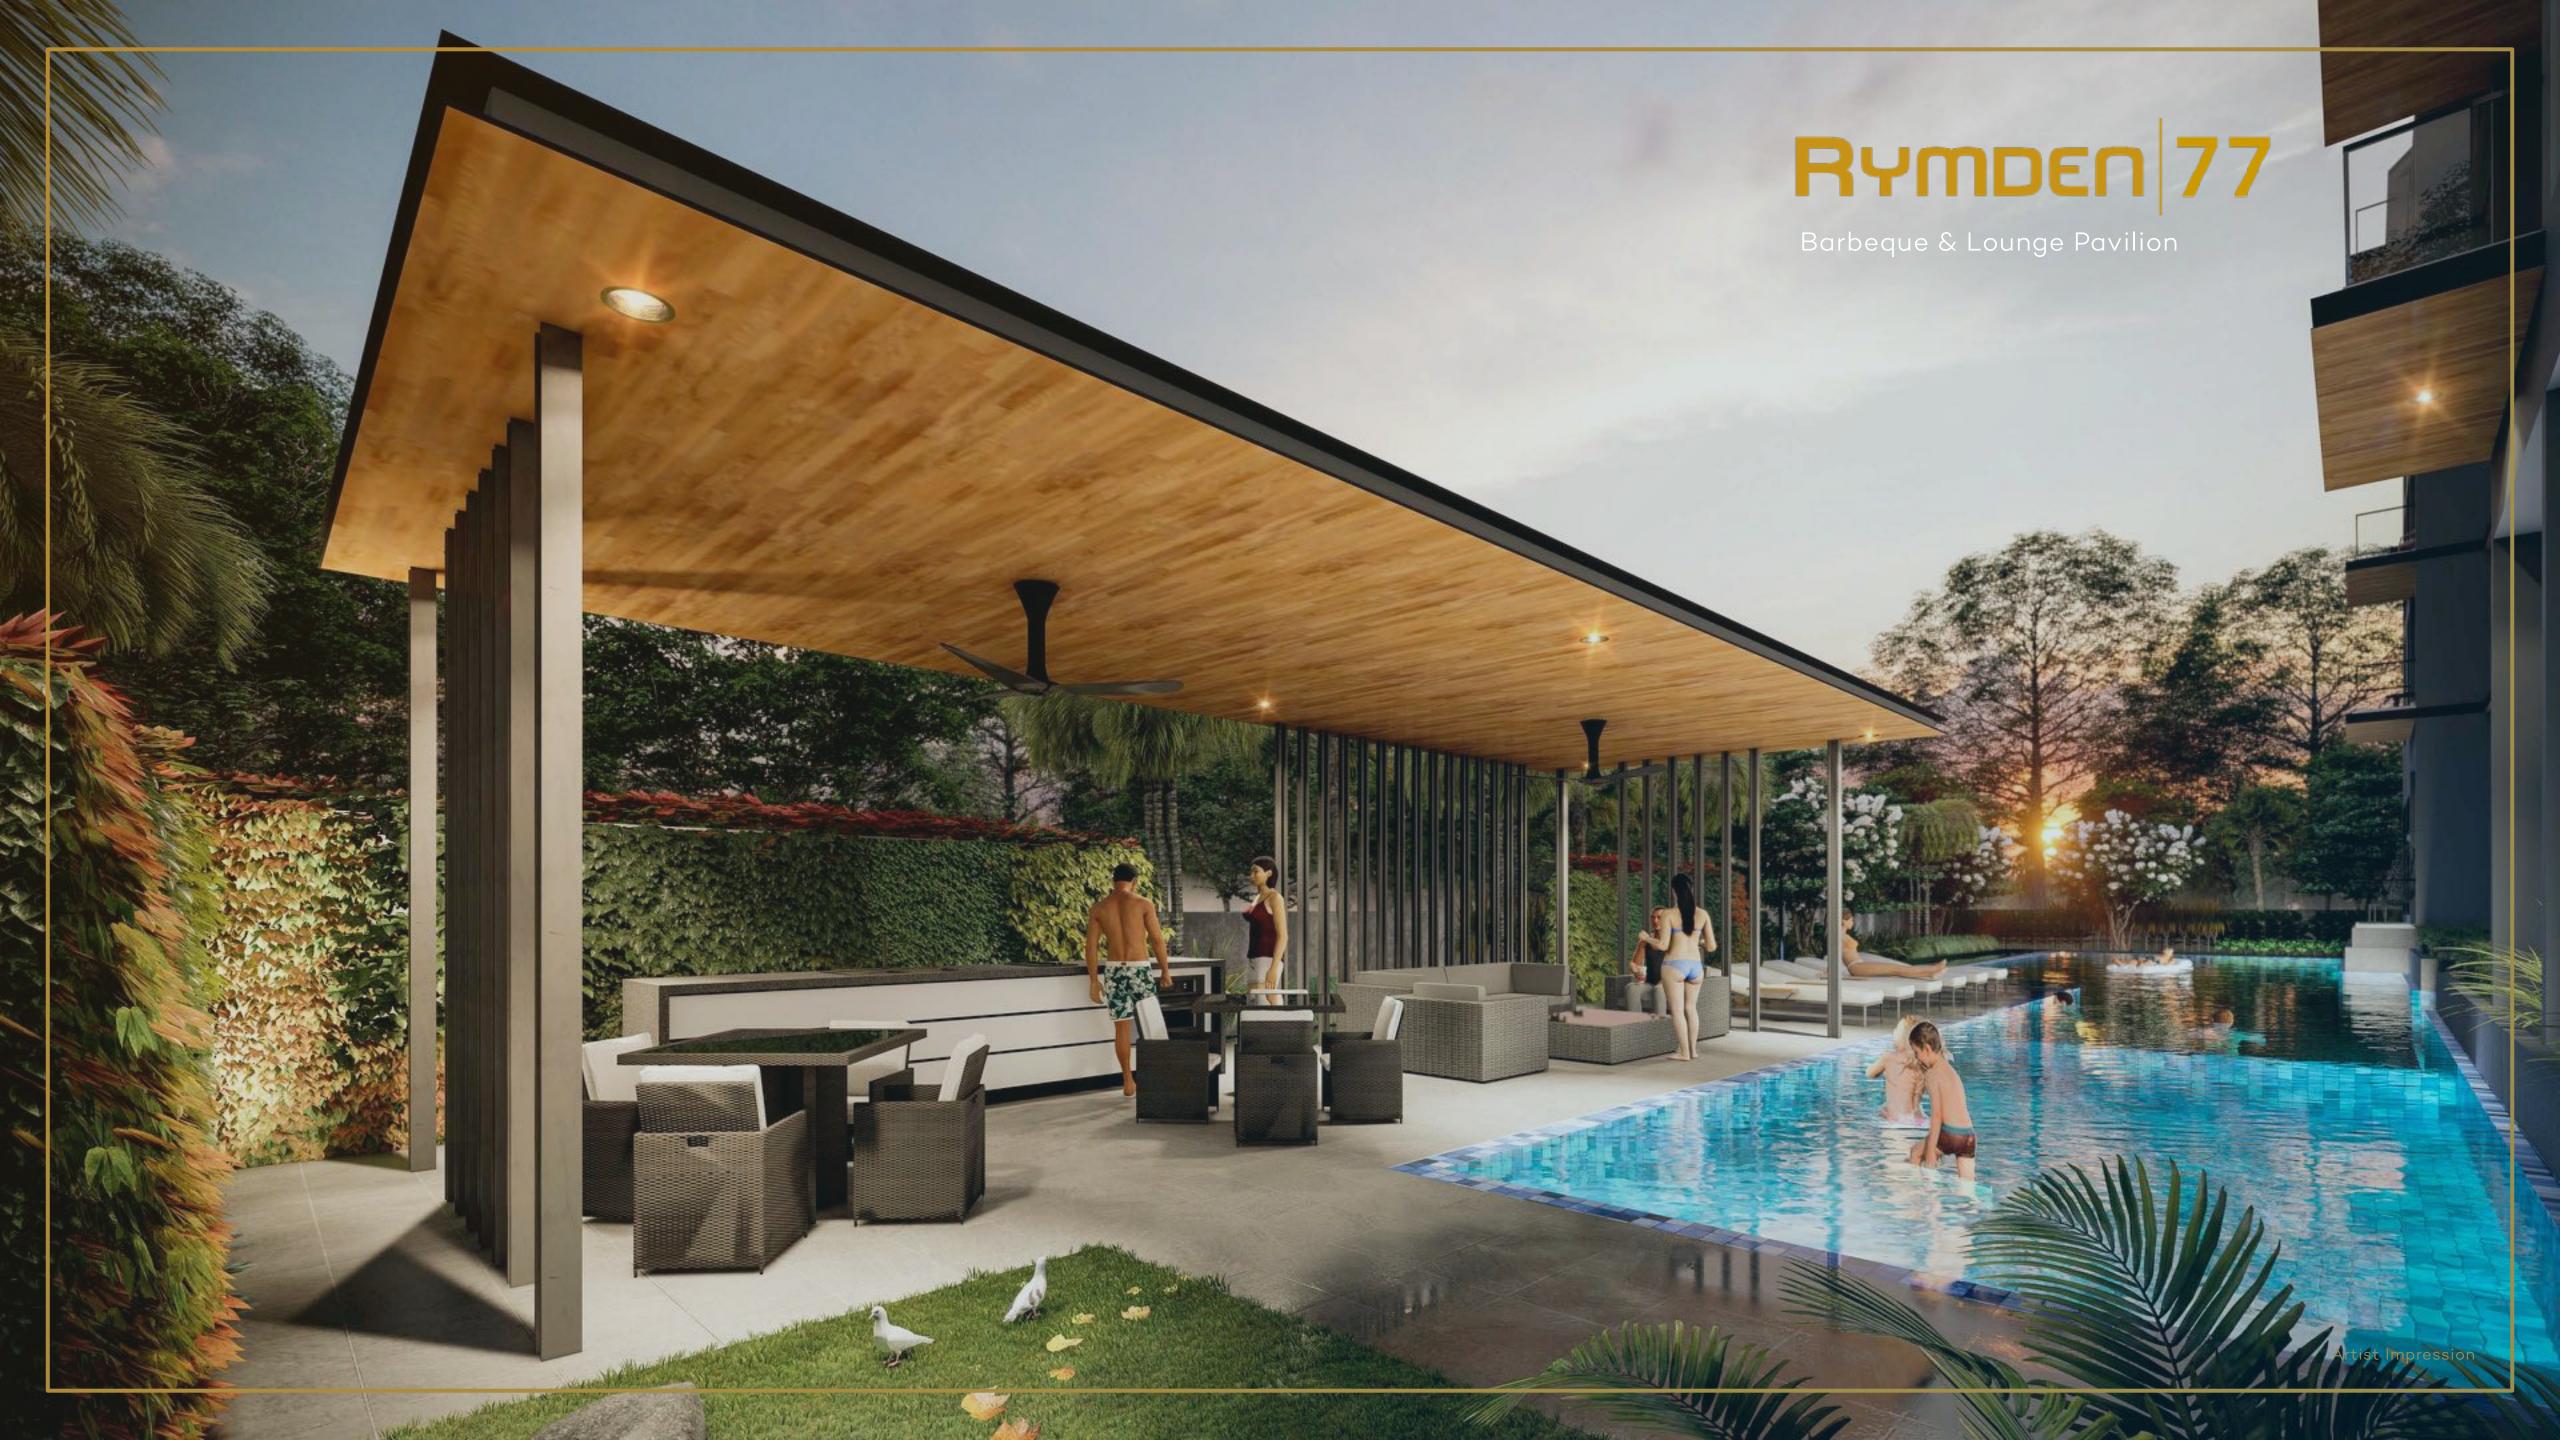

RYMDEN 77 DISTRICT 15. FREEHOLD.

| (117) | Food | & | Dini | i |
|-------|------|---|------|---|
|-------|------|---|------|---|

| The Garden Slug          | -800m | 2 mins  | arıve |  |
|--------------------------|-------|---------|-------|--|
| Bruno,s Bistrot          | 700m  | 2 mins  | drive |  |
| Penny University         | 1.1km | 3 mins  | drive |  |
| Comida Mexicana          | 1.1km | 3 mins  | drive |  |
| Beach Rd Prawn Noodles   | 1.2km | 3 mins  | drive |  |
| Meat & Salt              | 1.1km | 3 mins  | drive |  |
| VeganBurg                | 1.2km | 3 mins  | drive |  |
| A-Roy Thai               | 2.3km | 7 mins  | drive |  |
| An Acai Affair           | 2.5km | 7 mins  | drive |  |
| Dutch Colony Coffee & Co | 2.6km | 7 mins  | drive |  |
| Katsuya (Japanese)       | 2.6km | 7 mins  | drive |  |
| Springleaf Prata Place   | 3.1km | 9 mins  | drive |  |
| Haron Satay              | 4.8km | 10 mins | drive |  |
| East Coast Food Village  | 4.8km | 10 mins | drive |  |
|                          |       |         |       |  |
|                          |       |         |       |  |