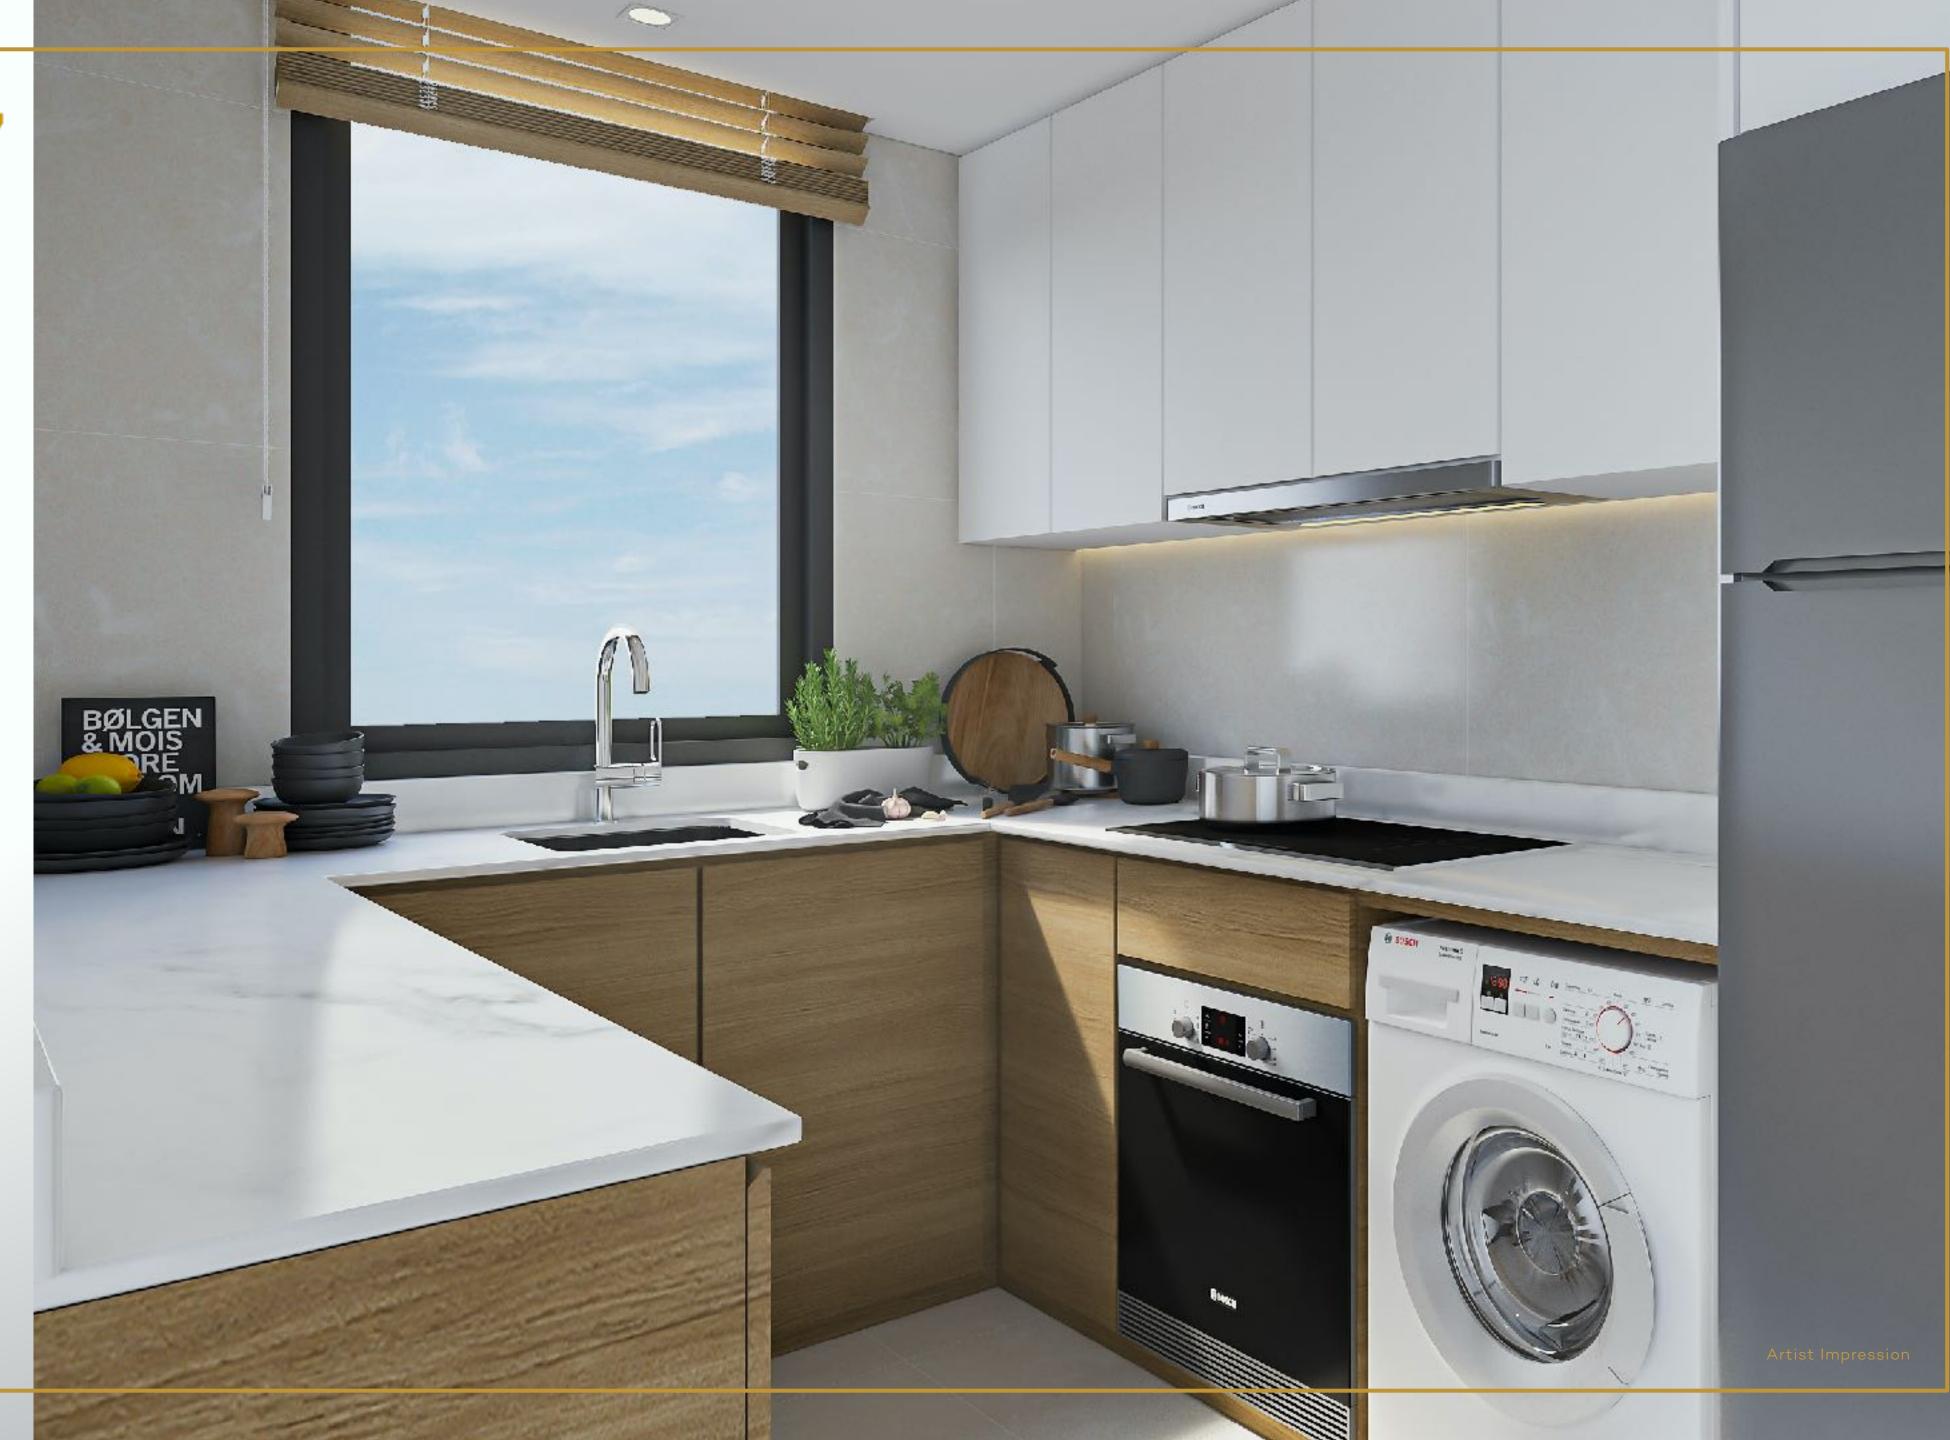

# RYMDEN 77 Live + Work Space. An integrated concept in the layout of each unit, combining personal living space and a professional workspace.

## Live It Like You Want To.

Every unit is designed with a potential live + work space.
Accommodating today's flexible and robust lifestyles.

Spaces within your home should naturally adapt to your needs with versatile and smart furniture design.

Styling a home office can be kept fun and well integrated with the rest of your home's interior decor.

Kitchen

Suggested ID for Loft at Bedroom

Get creative pursuing that New York/London SOHO interior feel, as these apartments offer your "inner designer" lots of potential to explore.