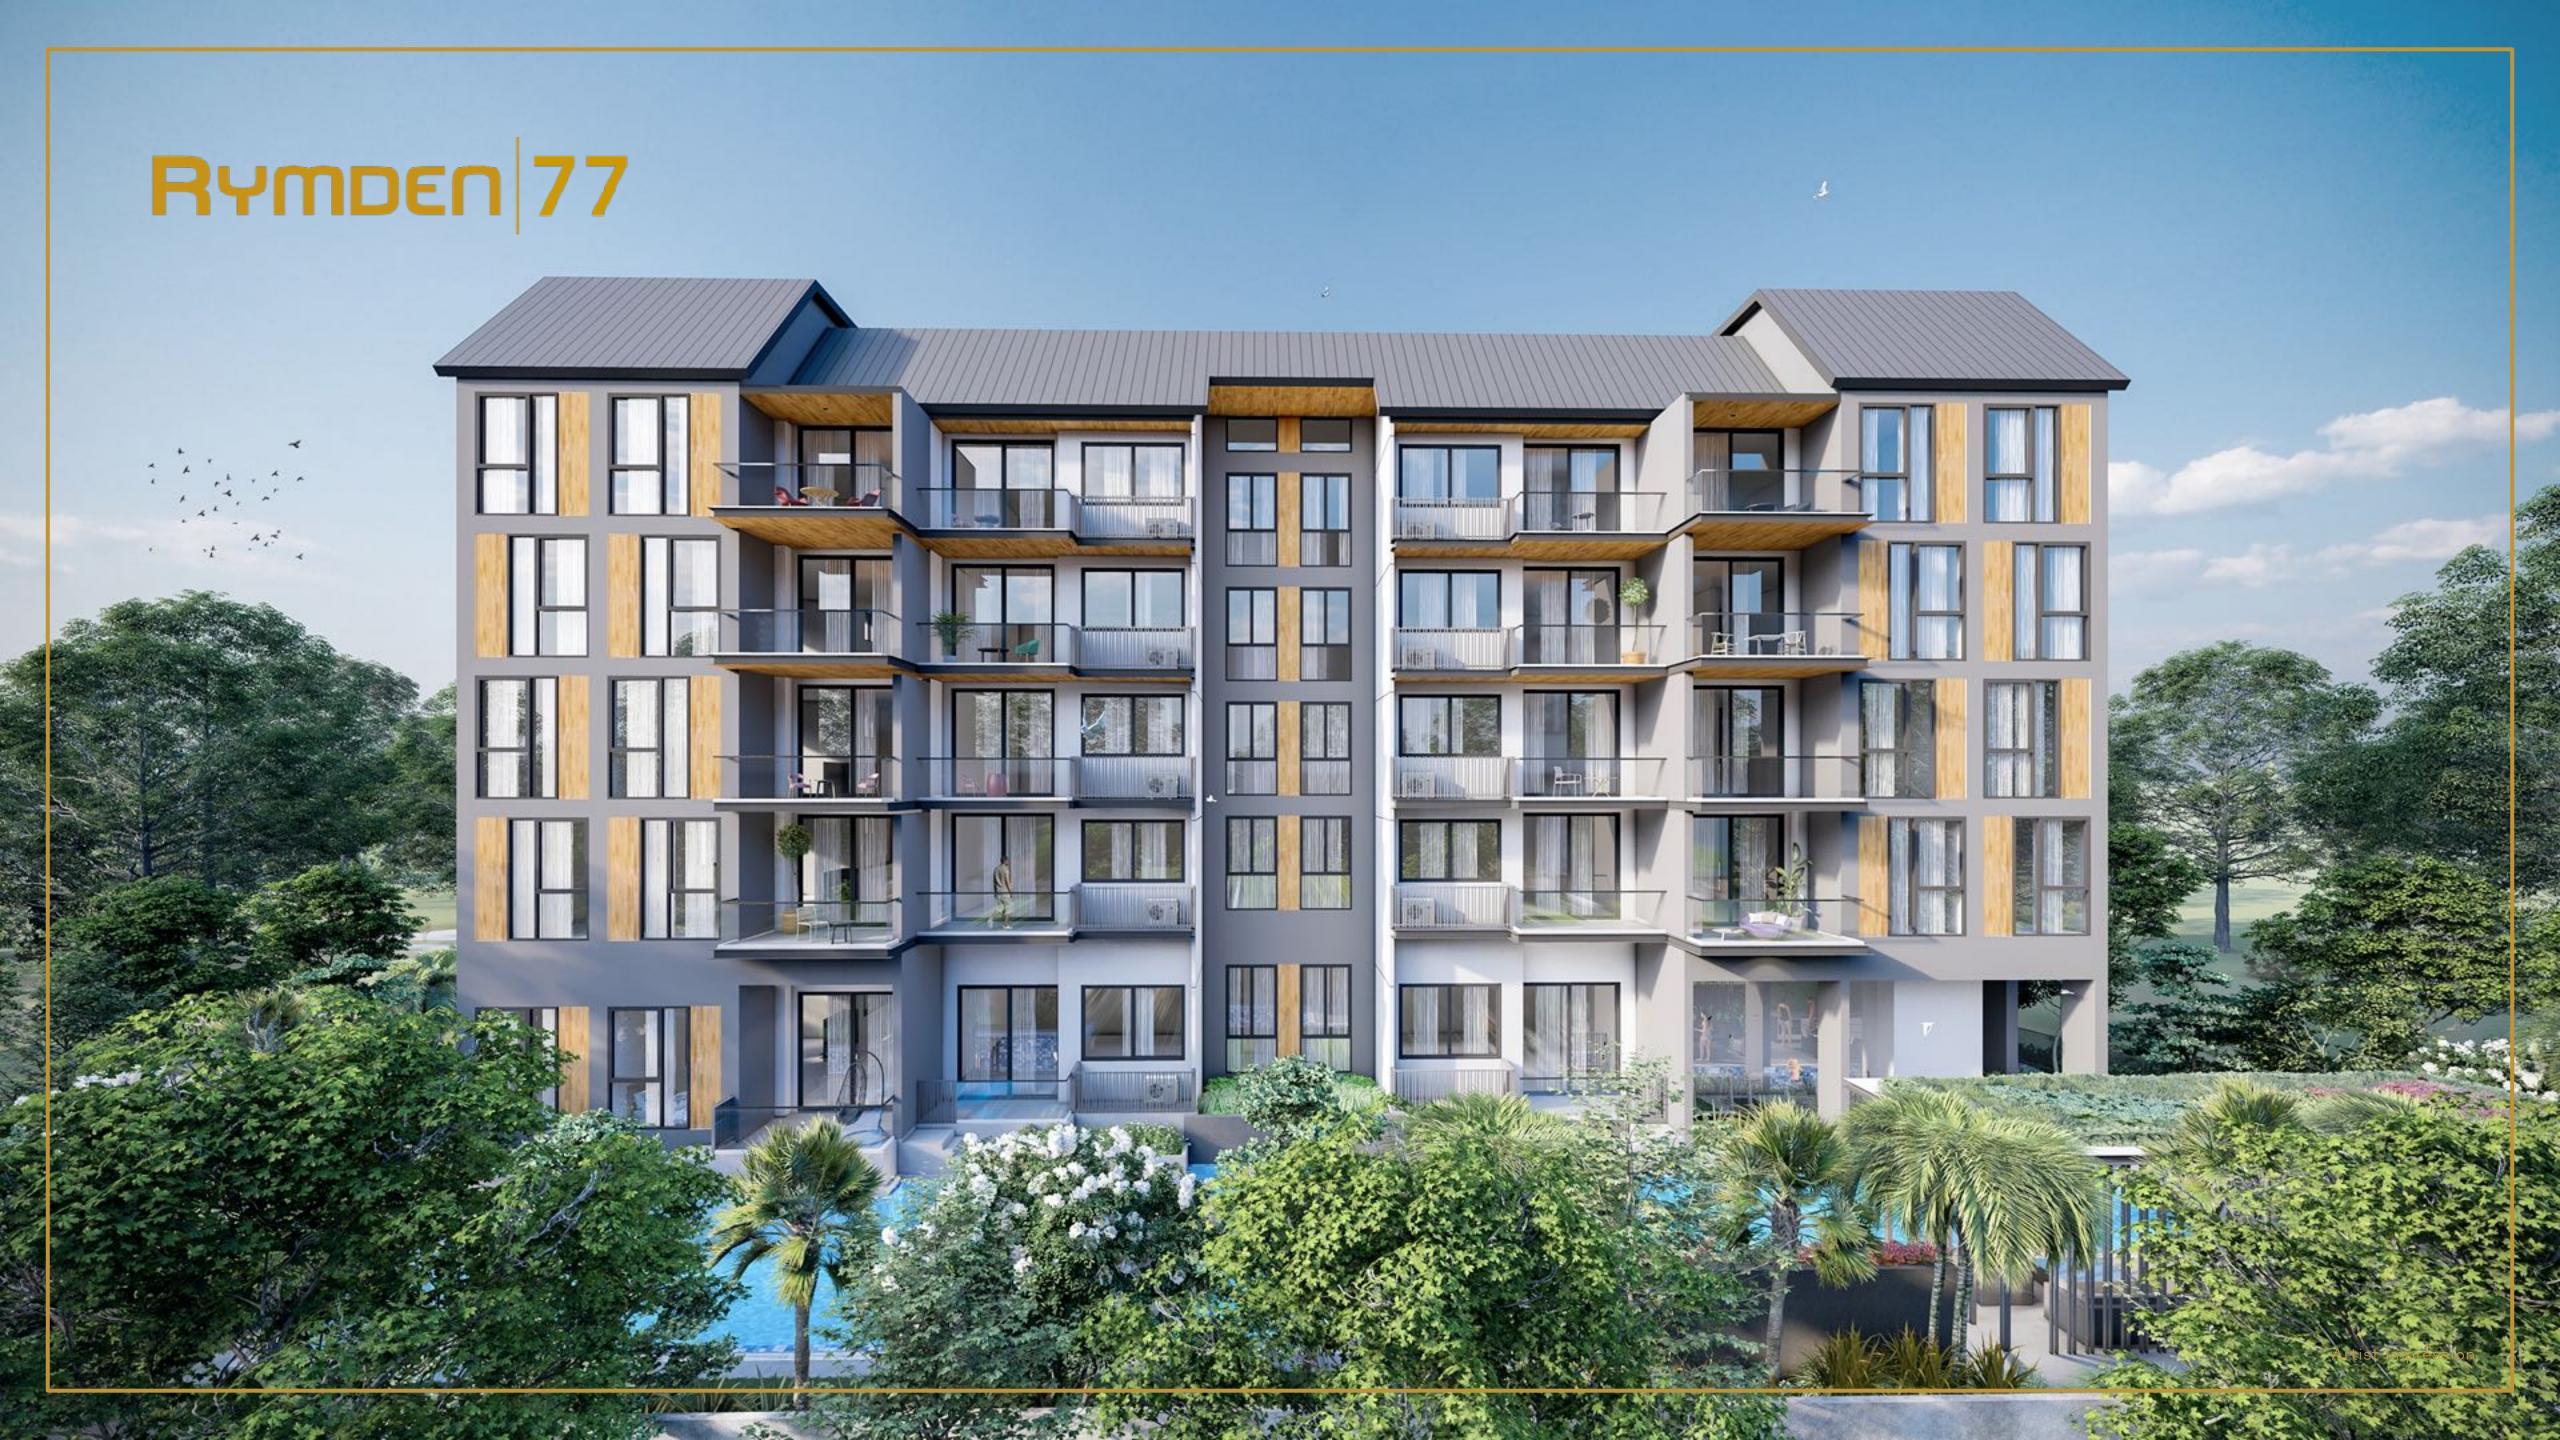

RYMDEN 77 DISTRICT 15. FREEHOLD.

| (117) | Food | & | Dini | i |
|-------|------|---|------|---|
|-------|------|---|------|---|

| The Garden Slug          | -800m | 2 mins  | arıve |  |
|--------------------------|-------|---------|-------|--|
| Bruno,s Bistrot          | 700m  | 2 mins  | drive |  |
| Penny University         | 1.1km | 3 mins  | drive |  |
| Comida Mexicana          | 1.1km | 3 mins  | drive |  |
| Beach Rd Prawn Noodles   | 1.2km | 3 mins  | drive |  |
| Meat & Salt              | 1.1km | 3 mins  | drive |  |
| VeganBurg                | 1.2km | 3 mins  | drive |  |
| A-Roy Thai               | 2.3km | 7 mins  | drive |  |
| An Acai Affair           | 2.5km | 7 mins  | drive |  |
| Dutch Colony Coffee & Co | 2.6km | 7 mins  | drive |  |
| Katsuya (Japanese)       | 2.6km | 7 mins  | drive |  |
| Springleaf Prata Place   | 3.1km | 9 mins  | drive |  |
| Haron Satay              | 4.8km | 10 mins | drive |  |
| East Coast Food Village  | 4.8km | 10 mins | drive |  |
|                          |       |         |       |  |
|                          |       |         |       |  |