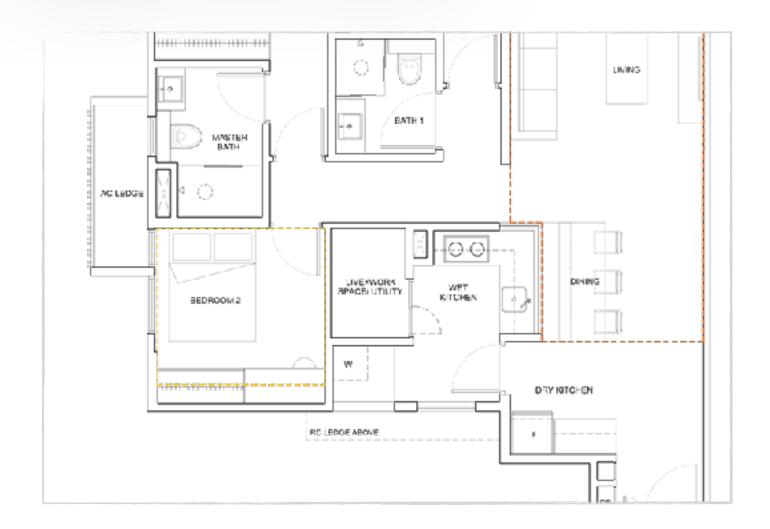

# RYMDEN 77 Live + Work Space. An integrated concept in the layout of each unit, combining personal living space and a professional workspace.

## Live It Like You Want To.

Every unit is designed with a potential live + work space.
Accommodating today's flexible and robust lifestyles.

Spaces within your home should naturally adapt to your needs with versatile and smart furniture design.

Styling a home office can be kept fun and well integrated with the rest of your home's interior decor.

Kitchen

Suggested ID for Loft at Bedroom

Get creative pursuing that New York/London SOHO interior feel, as these apartments offer your "inner designer" lots of potential to explore.