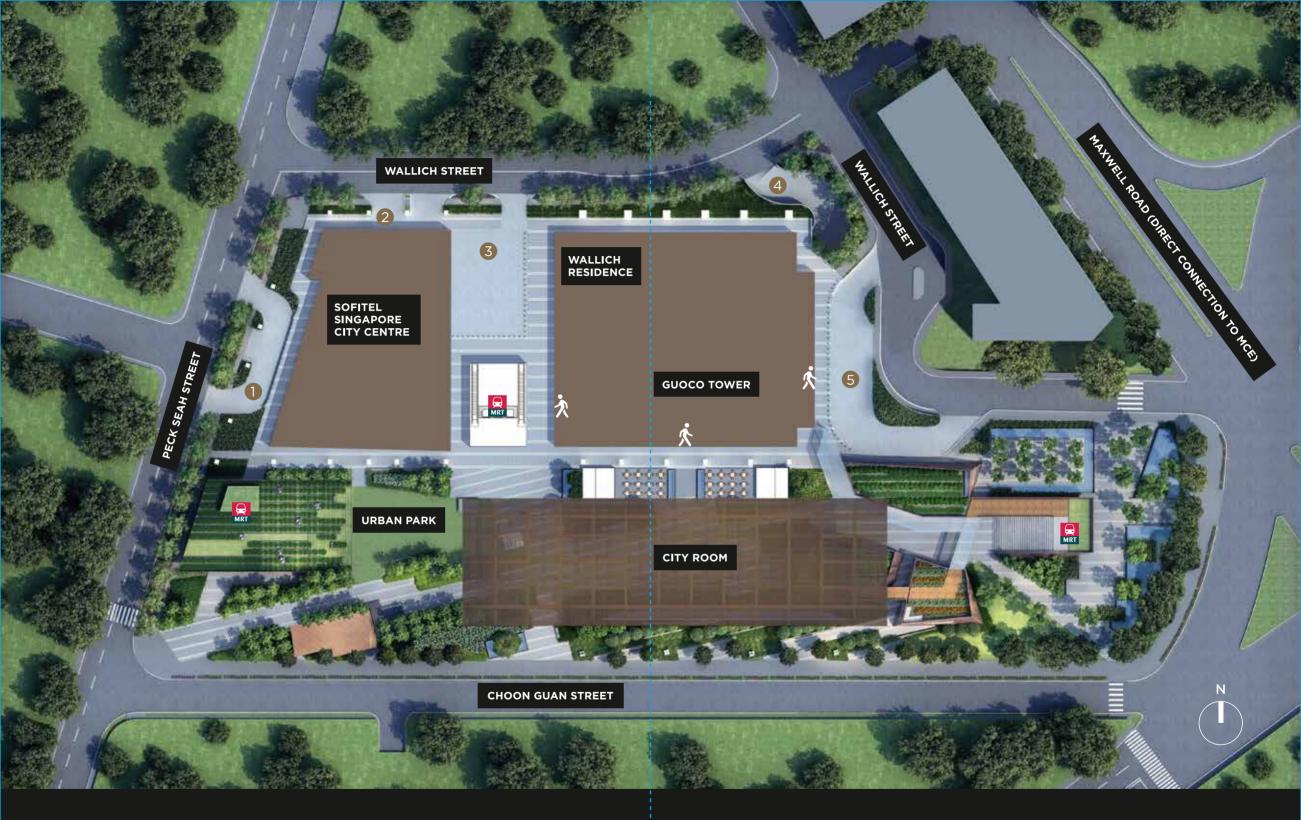

### A VIEW FROM ABOVE

#### **LEGEND**

- 1 Sofitel Singapore City Centre Drop-off
- 2 To Upper Level Car Parks
- 3 Wallich Residence Drop-off
- 4 To Basement Car Parks

- 5 Guoco Tower Drop-off
- Egress to Guoco Tower
- MRT Access Point