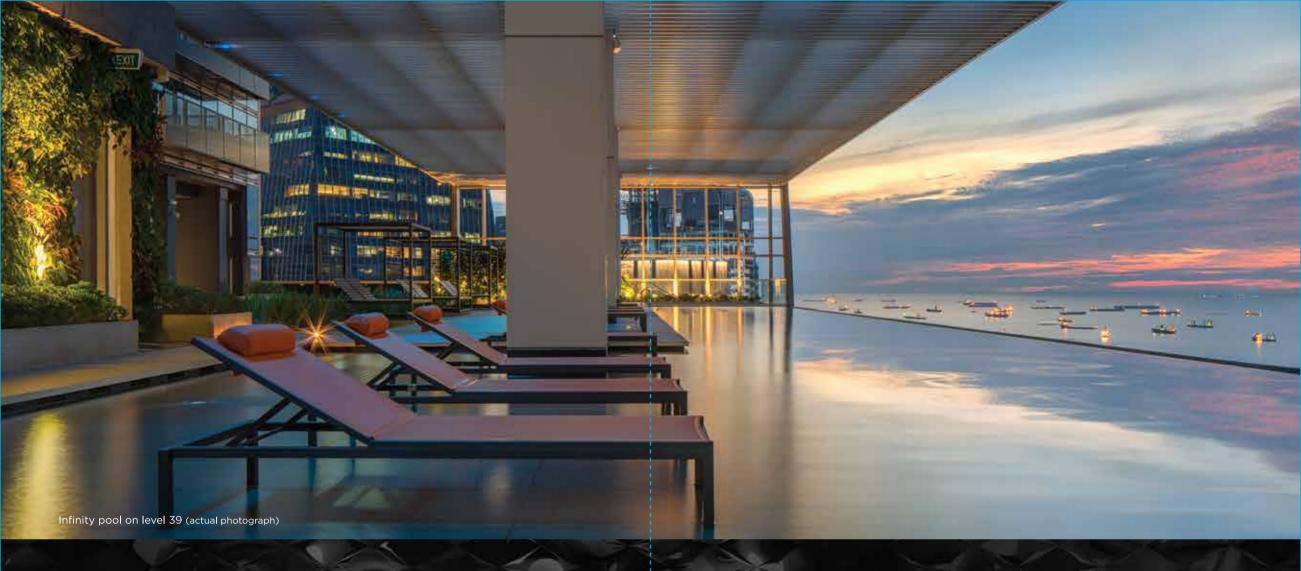

# APPRECIATE LIFE WITH THE CITY AT YOUR FEET

Located from the 39th to 64th floors, Wallich Residence is Singapore's tallest address and the crowning glory of Guoco Tower. Offering unparalleled views from each of its 181 luxury residences, it takes the concept of luxury city living to new heights.

- A selection of one-to-four bedroom units, as well as four penthouses and an ultra-luxurious super penthouse.
- Each home boasts impeccable detailing with only the finest for fixtures and fittings, alongside stunning views.
- Four levels of amenities from the hotel-inspired Wallich Concierge Service and the stunning infinity pool on level 39, to the private library on level 52 and breathtaking observation platforms on level 62.
- 8 dedicated high-speed lifts accessible from B2 at the entrance to Tanjong Pagar MRT Station.

**FOUR LEVELS OF AMENITIES** 

**HIGH-SPEED ELEVATORS** 

WALLICH CONCIERGE SERVICE

**567 CAR PARK LOTS** 

**FOUR PENTHOUSES** 

**ONE SUPER PENTHOUSE** 

MAIN LOBBY / CONCIERGE

SOCIAL 180: INFINITY POOL, GYM AND SKY GARDEN AT LEVEL 39