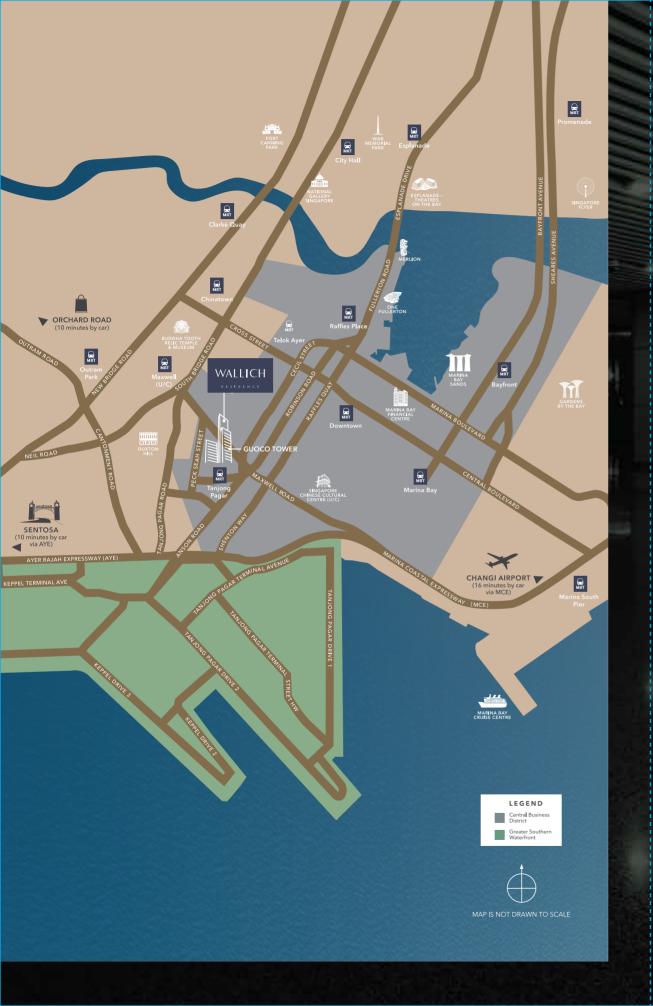

### EVERYTHING WITHIN REACH

Conveniently situated in the heart of the CBD, Guoco Tower provides easy access to the rest of the city via major expressways and the MRT. It will also soon become the gateway to the exciting new Greater Southern Waterfront.

- Tanjong Pagar MRT Station is located in the basement of Guoco Tower.
- The nearby Marina Coastal and Ayer Rajah Expressways provide hassle-free connectivity.
- 16-minute drive from Changi International Airport.
- Marina Bay and Orchard Road are a mere 4 and 10-minute drive respectively.