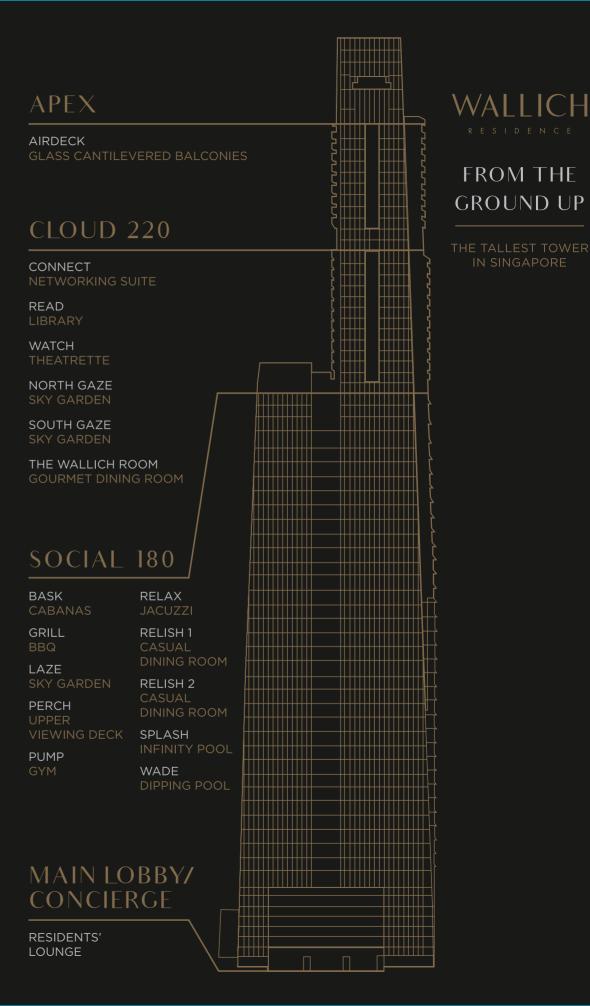

# APPRECIATE LIFE WITH THE CITY AT YOUR FEET

Located from the 39th to 64th floors, Wallich Residence is Singapore's tallest address and the crowning glory of Guoco Tower. Offering unparalleled views from each of its 181 luxury residences, it takes the concept of luxury city living to new heights.

- A selection of one-to-four bedroom units, as well as four penthouses and an ultra-luxurious super penthouse.
- Each home boasts impeccable detailing with only the finest for fixtures and fittings, alongside stunning views.
- Four levels of amenities from the hotel-inspired Wallich Concierge Service and the stunning infinity pool on level 39, to the private library on level 52 and breathtaking observation platforms on level 62.
- 8 dedicated high-speed lifts accessible from B2 at the entrance to Tanjong Pagar MRT Station.

**FOUR LEVELS OF AMENITIES** 

**HIGH-SPEED ELEVATORS** 

WALLICH CONCIERGE SERVICE

**567 CAR PARK LOTS** 

**FOUR PENTHOUSES** 

**ONE SUPER PENTHOUSE** 

MAIN LOBBY / CONCIERGE

SOCIAL 180: INFINITY POOL, GYM AND SKY GARDEN AT LEVEL 39

**CLOUD 220: THEATRETTE, LIBRARY, AND PRIVATE DINING AT LEVEL 52** 

**APEX: SKY OBSERVATORY AND AIRDECK AT LEVEL 62** 

**DIRECTLY LINKED TO TANJONG PAGAR MRT STATION AT BASEMENT 2** 

FROM THE