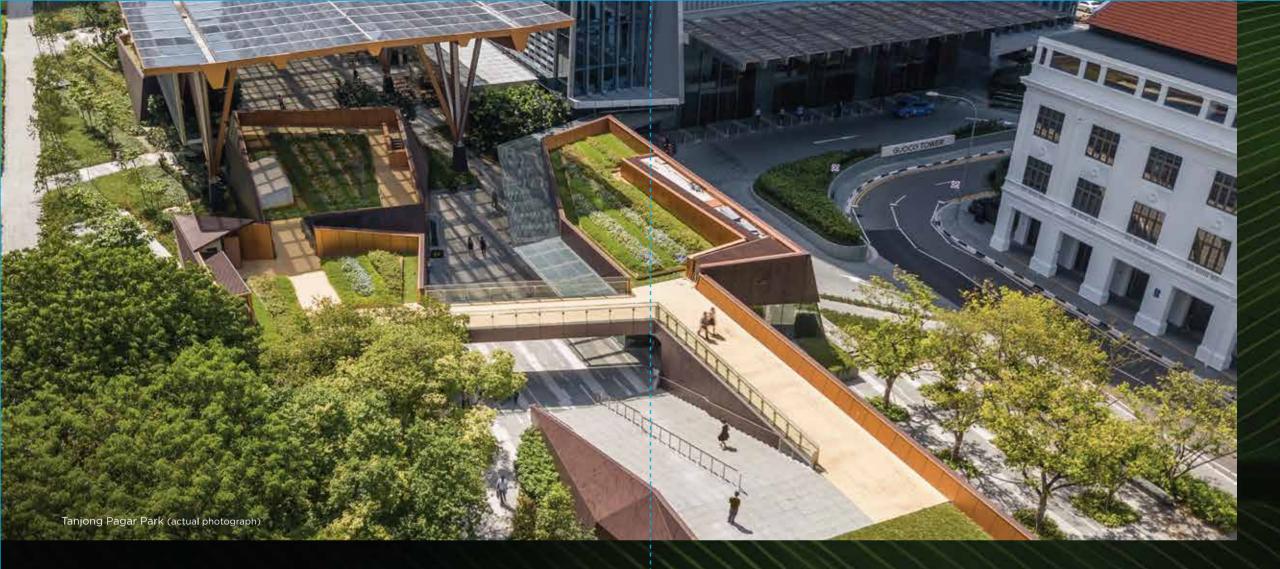

## AN OASIS IN THE HEART OF THE CITY

At the foot of Guoco Tower is Tanjong Pagar Park, an urban park that is a community space for people to hang out, unwind and be entertained.

- 150,000 sq ft of beautifully landscaped gardens with two-storey decks offering scenic views of the urban park.
- The City Room offers 30,000 sq ft of sheltered event space accommodating up to 2,000 people. It's a vibrant public space for special events and performances with event lighting installed on the roof.
- Exquisite al fresco dining options surround Tanjong Pagar Park.

TANJONG PAGAR PARK