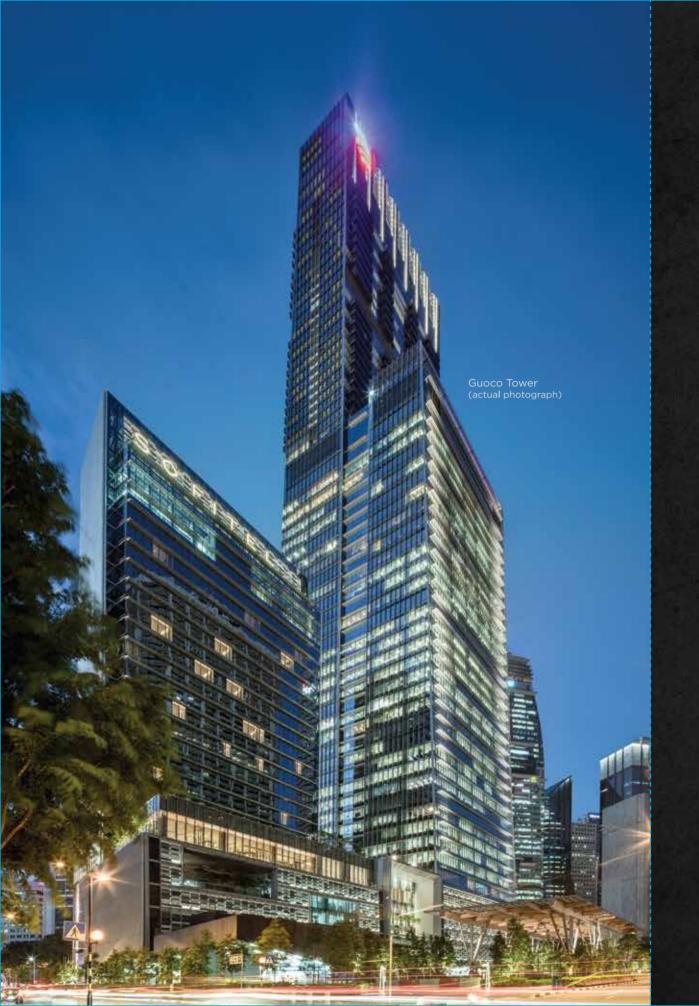

## AN ICONIC INTEGRATED DEVELOPMENT

Singapore's tallest building is now home to a landmark in visionary city living. Guoco Tower is the country's only 5-in-1 integrated development that expertly blends grade A office space, 181 luxury apartments, a lifestyle mall, hotel and an urban park.

The 290m building is designed by world-renowned architectural firm Skidmore, Owings & Merrill, the minds behind some of the world's most iconic buildings, such as the Burj Khalifa in Dubai and One World Trade Centre in New York. Guoco Tower delivers a new way to live, work and play that will shape the future of integrated city living.