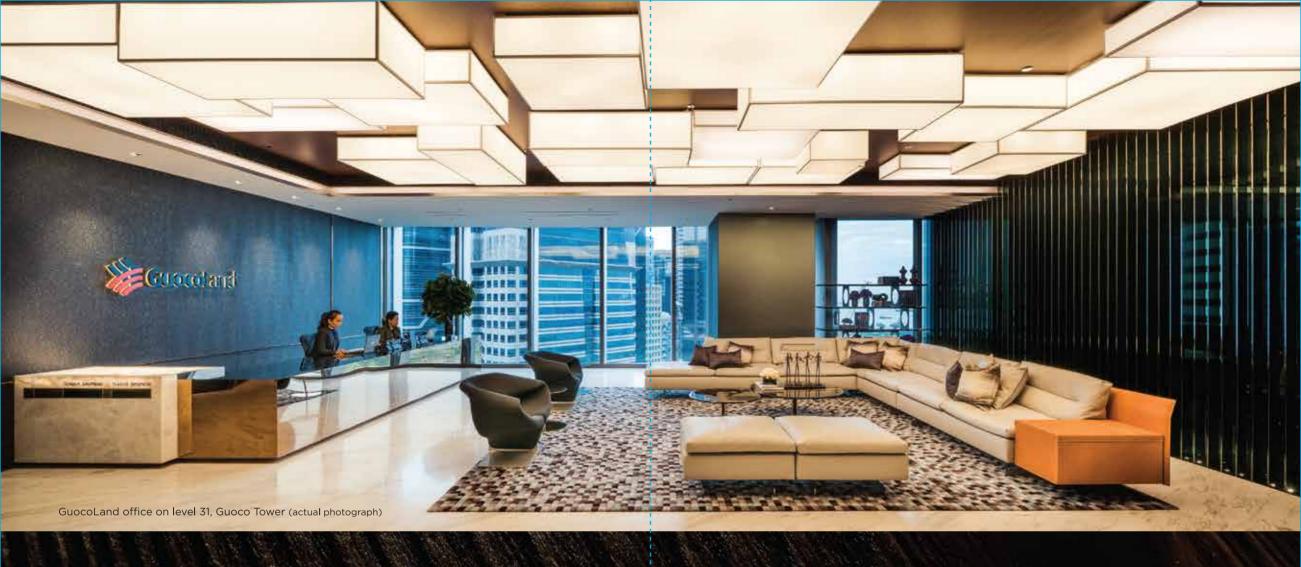

### A HOME FOR BUSINESS TO INSPIRE THE FUTURE

A significant part of Guoco Tower is home to visionary multi-national companies, often serving as their regional headquarters. This is a testament to its high performance building specifications, energy efficiency and workspace quality.

- Generous column-free floor plates of 27,000 to 30,000 sq ft with a central core for efficient layout.
- Spans up to 18m from the central core to the windows, accommodating up to
   450 pax per floor.
- LEED Platinum and BCA Green Mark (Platinum) certified.
- 32% more energy efficient,
   35% less water consumption,
   40% less power utilised for lighting, 20% reduction in cooling requirements, and solar panels that provide
   250kWh of renewable energy.
- A commuter-friendly development with 227 bicycle lots and shower facilities on every office level.