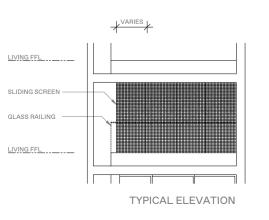

## SCHEMATIC DIAGRAM

4

#### **BALCONY SCREEN**

APPLICABLE FOR TYPE C6 / C7 / C8

- The balcony shall not be enclosed unless with the approved balcony screen.
- 2. The purchasers shall have to bear the costs of installing the balcony screen.