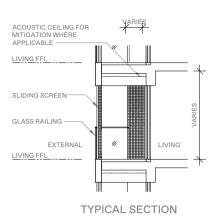

#### **ANNEXURE A**

#### **BALCONY SCREEN**

APPLICABLE FOR TYPE A2 / B2\* / B3\* / B4 / B4A / B5 / B5A\* / B7 / B7A / B8 / B9P / B9 / C2 / C2A / C3 / P3\*

1. The balcony shall not be enclosed unless with the approved balcony screen.