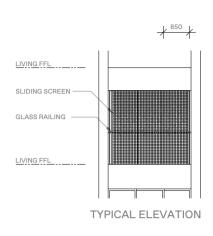

#### **ANNEXURE A**

#### **BALCONY SCREEN**

APPLICABLE FOR TYPE A2 / B2\* / B3\* / B4 / B4A / B5 / B5A\* / B7 / B7A / B8 / B9P / B9 / C2 / C2A / C3 / P3\*

1. The balcony shall not be enclosed unless with the approved balcony screen.