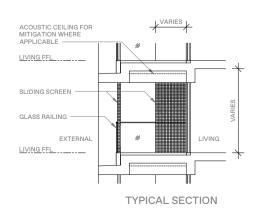

## SCHEMATIC DIAGRAM

4

#### **BALCONY SCREEN**

APPLICABLE FOR TYPE C6 / C7 / C8

- The balcony shall not be enclosed unless with the approved balcony screen.
- 2. The purchasers shall have to bear the costs of installing the balcony screen.