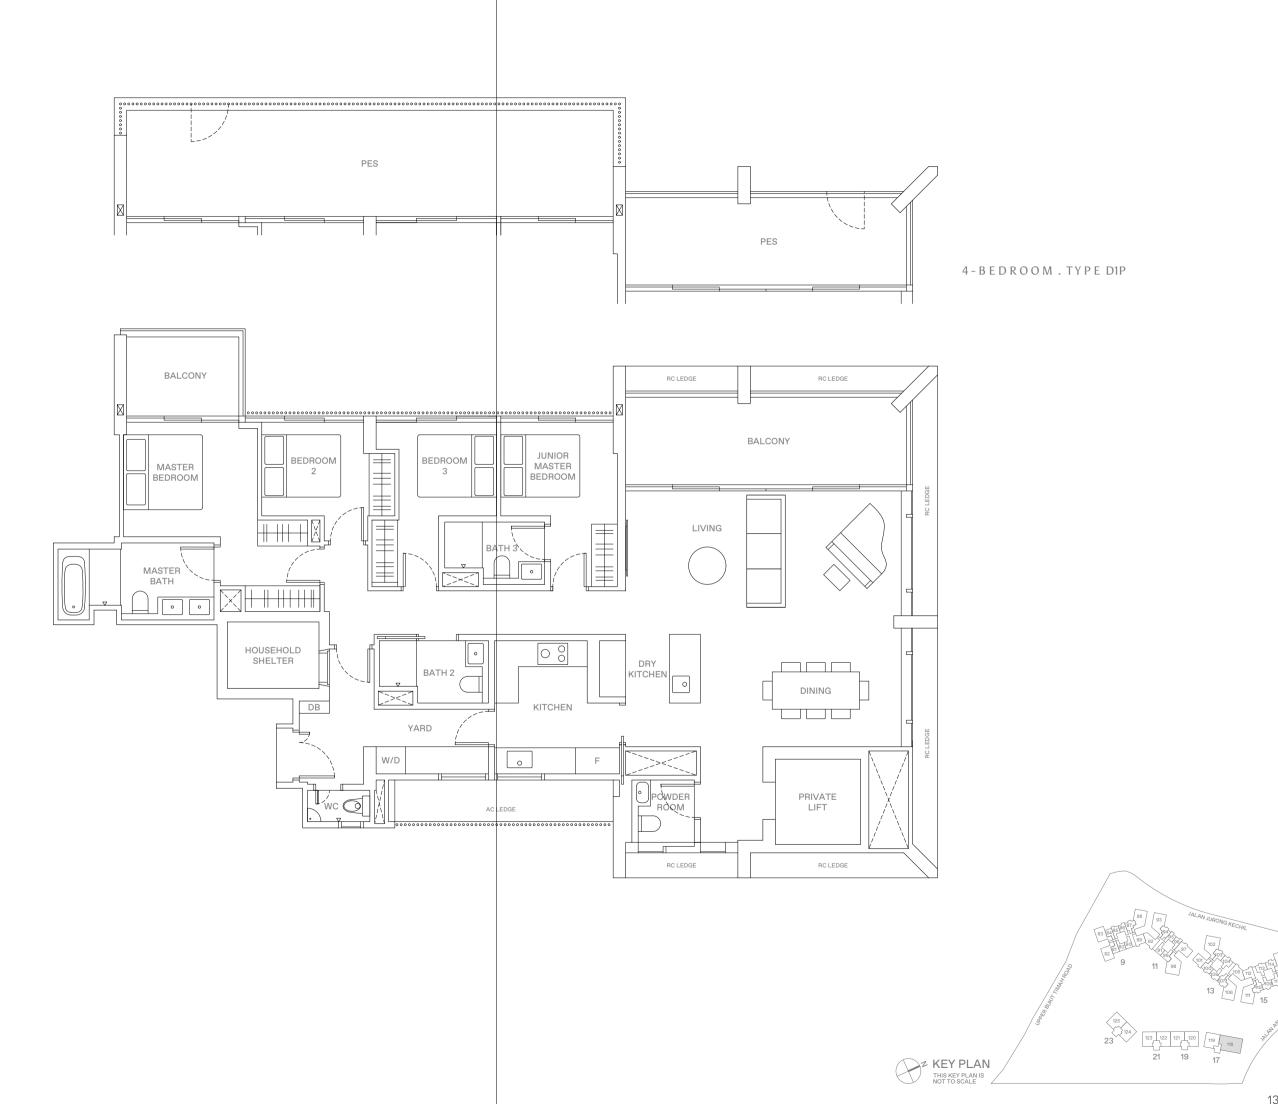

17 Jalan Anak Bukit: #06-118 (D1P), #07-118 to #11-118 (D1)

#### LEGEND

WD W/D WASHER-DRYER WASHER AND DRYER FRIDGE
DISTRIBUTION BOX DB

5 M