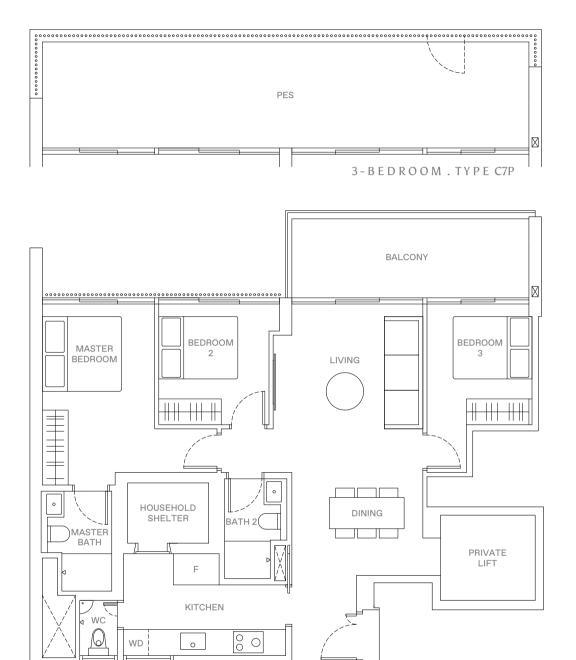

#### 3 - B E D R O O M . T Y P E C7/C7P 104 sqm | 1,119 sqft (C7), 124 sqm | 1,335 sqft (C7P)

17 Jalan Anak Bukit: #06-119 (C7P) #07-119 to #11-119 (C7)

#### LEGEND

WD WASHER-DRYER
W/D WASHER AND DRYER
F FRIDGE
DB DISTRIBUTION BOX

0 1 2 5 M

AREA INCLUDES AIR-CON (A/C) LEDGE, BALCONY AND STRATA VOID AREA WHERE APPLICABLE. THE PLANS ARE SUBJECT TO CHANGE AS MAY BE APPROVED BY RELEVANT AUTHORITIES. ALL FLOOR PLANS ARE APPROXIMATE MEASUREMENTS ONLY AND ARE SUBJECT TO GOVERNMENT RE-SURVEY. THE BALCONY SHALL NOT BE ENCLOSED UNLESS WITH THE APPROVED BALCONY SCREEN, FLOR AN ILLUSTRATION OF THE APPROVED BALCONY SCREEN, PLOS AIR LILUSTRATION OF THE APPROVED BALCONY SCREEN, PLOS AIR MANEXED HERETO AS "ANNEXURE A".