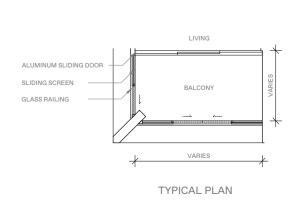

## SCHEMATIC DIAGRAM

4

#### LEGEND

WD WASHER-DRYER
W/D WASHER AND DRYER
F FRIDGE
DB DISTRIBUTION BOX

0 1 2 5 M

L J 5 M

AREA INCLUDES AIR-CON (A/C) LEDGE, BALCONY AND STRATA VOID AREA WHERE APPLICABLE.
ARE SUBJECT TO CHANGE AS MAY BE APPROVED BY RELEVANT AUTHORITIES. ALL FLOOR I

ERE APPLICABLE. THE PLANS IES. ALL FLOOR PLANS ARE RE-SURVEY. THE BALCONY ( FOR AN ILLUSTRATION OF HERETO AS 'ANNEXURE A'.