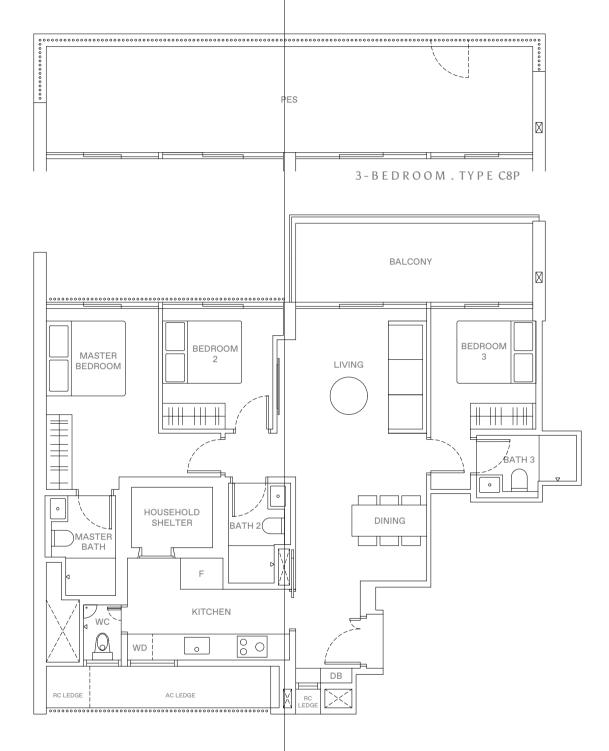

### 3 - B E D R O O M . TY P E C8/C8P 108 sqm | 1,163 sqft (C8), 128 sqm | 1,378 sqft (C8P)

19 Jalan Anak Bukit: #06-121 (C8P) #07-121 to #11-121 (C8)

21 Jalan Anak Bukit: #06-123 (C8P) #07-123 to #11-123 (C8)

23 Jalan Anak Bukit:#06-125 (C8P) #07-125 to #11-125 (C8)

## LEGEND

WD WASHER-DRYER
W/D WASHER AND DRYER
F FRIDGE
DB DISTRIBUTION BOX

0 1 2 5 M

AREA INCLUDES AIR-CON (A/C) LEDGE, BALCONY AND STRATA VOID AREA WHERE APPLICABLE. THE PLANS ARE SUBJECT TO CHANGE AS MAY BE APPROVED BY RELEVANT AUTHORITIES. ALL FLOOR PLANS ARE APPROVED MATE SUBJECT TO GOVERNMENT RE-SURVEY. THE BALCONY SHALL NOT BE ENCLOSED UNLESS WITH THE APPROVED BALCONY SCREEN. FOR AN ILLUSTRATION OF THE APPROVED BALCONY SCREEN, PLEASE REFER TO THE DIAGRAM ANNEXED HERETO AS "ANNEXURE A".