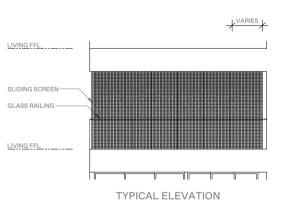

## SCHEMATIC DIAGRAM

4

#### **BALCONY SCREEN**

APPLICABLE FOR TYPE A2 / B2\* / B3\* / B4 / B4A / B5 / B5A\* / B7 / B7A / B8 / B9P / B9 / C2 / C2A / C3 / P3\*

1. The balcony shall not be enclosed unless with the approved balcony screen.

#### **BALCONY SCREEN**

APPLICABLE FOR TYPE C6 / C7 / C8

- The balcony shall not be enclosed unless with the approved balcony screen.
- 2. The purchasers shall have to bear the costs of installing the balcony screen.

#### **BALCONY SCREEN**

APPLICABLE FOR TYPE C4P / C4 / C9\* / C10\* / D2P / D2 / D5

- 1. The balcony shall not be enclosed unless with the approved balcony screen.
- 2. The purchasers shall have to bear the costs of installing the balcony screen except for the units mentioned in Note 3.
- 3. The balcony screen will be provided in the following units: (1) #05-106 #32-106, (2) #05-111 #32-111, (3) #06-115 #32-115, (4) #06-116 #32-116,