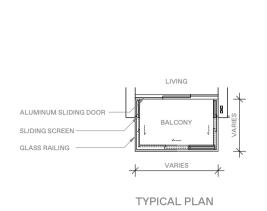

#### **ANNEXURE A**

#### **BALCONY SCREEN**

APPLICABLE FOR TYPE A2 / B2\* / B3\* / B4 / B4A / B5 / B5A\* / B7 / B7A / B8 / B9P / B9 / C2 / C2A / C3 / P3\*

1. The balcony shall not be enclosed unless with the approved balcony screen.