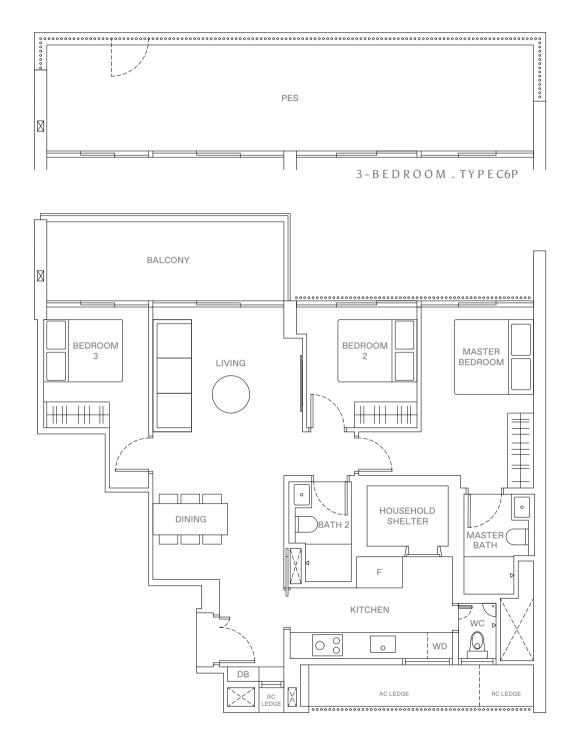

## 3-BEDROOM. TYPE C6/C6P

104 sqm | 1,119 sqft (C6), 124 sqm | 1,335 sqft (C6P)

19 Jalan Anak Bukit: #06-120 (C6P)

#07-120 to #11-120 (C6)

21 Jalan Anak Bukit: #06-122 (C6P) #07-122 to #11-122 (C6)

23 Jalan Anak Bukit:#06-124 (C6P)

#07-124 to #11-124 (C6)

#### LEGEND

WD WASHER-DRYER
W/D WASHER AND DRYER
F FRIDGE
DB DISTRIBUTION BOX

0 1 2 5 M

L J 5 M

AREA INCLUDES AIR-CON (A/C) LEDGE, BALCONY AND STRATA VOID AREA WHERE APPLICABLE.
ARE SUBJECT TO CHANGE AS MAY BE APPROVED BY RELEVANT AUTHORITIES. ALL FLOOR I

ERE APPLICABLE. THE PLANS IES. ALL FLOOR PLANS ARE RE-SURVEY. THE BALCONY ( FOR AN ILLUSTRATION OF HERETO AS 'ANNEXURE A'.