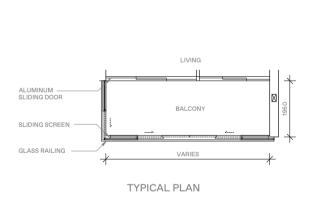

## SCHEMATIC DIAGRAM

4

#### LEGEND

WD WASHER-DRYER
W/D WASHER AND DRYER
F FRIDGE
DB DISTRIBUTION BOX

0 1 2 5 M

L J 5 M

AREA INCLUDES AIR-CON (A/C) LEDGE, BALCONY AND STRATA VOID AREA WHERE APPLICABLE.
ARE SUBJECT TO CHANGE AS MAY BE APPROVED BY RELEVANT AUTHORITIES. ALL FLOOR I

ERE APPLICABLE. THE PLANS IES. ALL FLOOR PLANS ARE RE-SURVEY. THE BALCONY ( FOR AN ILLUSTRATION OF HERETO AS 'ANNEXURE A'.