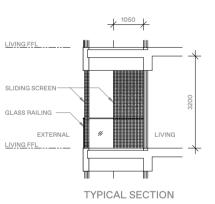

## SCHEMATIC DIAGRAM

4

#### **BALCONY SCREEN**

APPLICABLE FOR TYPE A2 / B2\* / B3\* / B4 / B4A / B5 / B5A\* / B7 / B7A / B8 / B9P / B9 / C2 / C2A / C3 / P3\*

1. The balcony shall not be enclosed unless with the approved balcony screen.

#### **BALCONY SCREEN**

APPLICABLE FOR TYPE C6 / C7 / C8

- The balcony shall not be enclosed unless with the approved balcony screen.
- 2. The purchasers shall have to bear the costs of installing the balcony screen.

#### **BALCONY SCREEN**

APPLICABLE FOR TYPE C4P / C4 / C9\* / C10\* / D2P / D2 / D5

- 1. The balcony shall not be enclosed unless with the approved balcony screen.
- 2. The purchasers shall have to bear the costs of installing the balcony screen except for the units mentioned in Note 3.
- 3. The balcony screen will be provided in the following units: (1) #05-106 #32-106, (2) #05-111 #32-111, (3) #06-115 #32-115, (4) #06-116 #32-116,