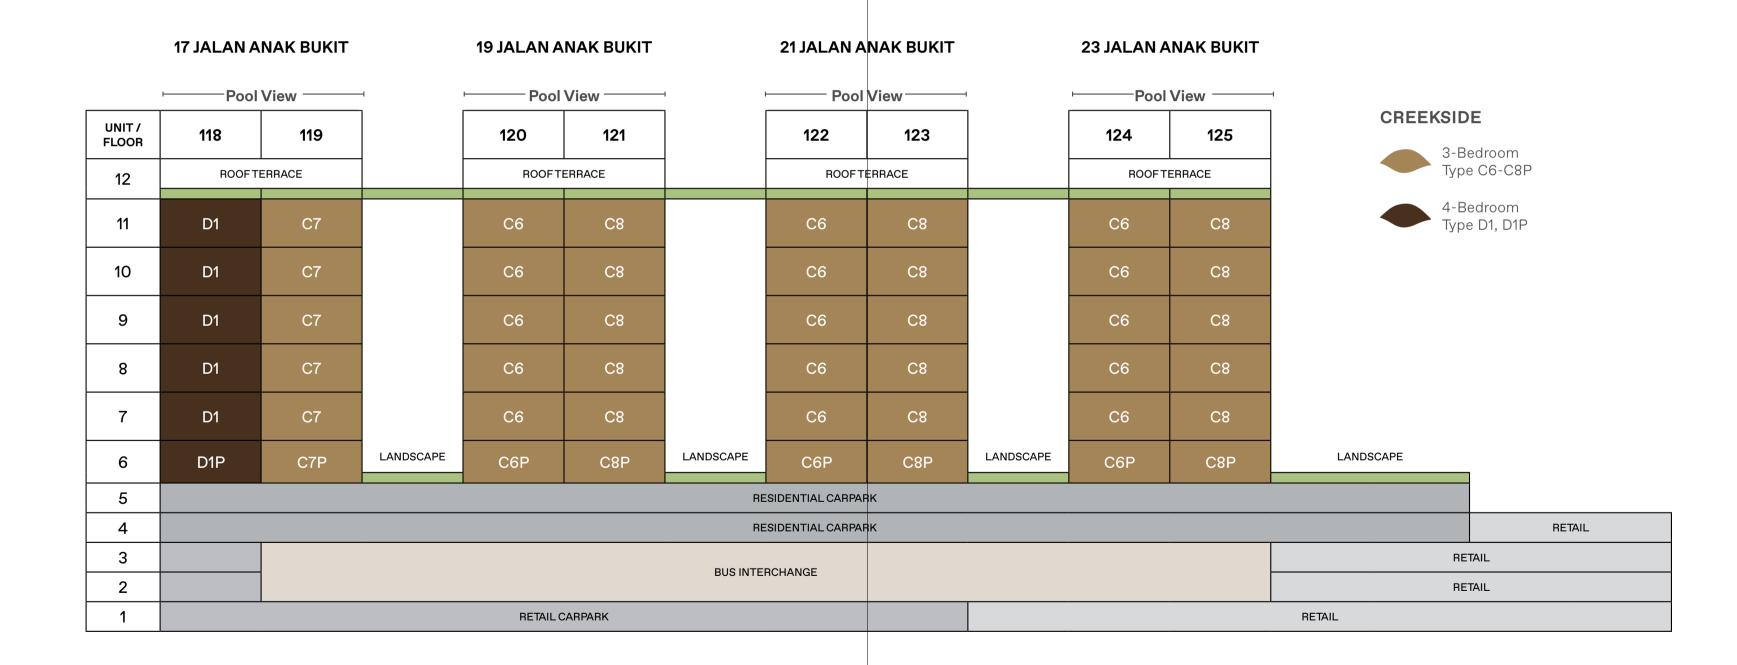

CREEKSIDE

FLOOR PLANS

## SCHEMATIC DIAGRAM

4

## 3-BEDROOM. TYPE C6/C6P

104 sqm | 1,119 sqft (C6), 124 sqm | 1,335 sqft (C6P)

19 Jalan Anak Bukit: #06-120 (C6P)

#07-120 to #11-120 (C6)

21 Jalan Anak Bukit: #06-122 (C6P) #07-122 to #11-122 (C6)

23 Jalan Anak Bukit:#06-124 (C6P)

#07-124 to #11-124 (C6)

#### 3 - B E D R O O M . T Y P E C7/C7P 104 sqm | 1,119 sqft (C7), 124 sqm | 1,335 sqft (C7P)

17 Jalan Anak Bukit: #06-119 (C7P) #07-119 to #11-119 (C7)

### 3 - B E D R O O M . TY P E C8/C8P 108 sqm | 1,163 sqft (C8), 128 sqm | 1,378 sqft (C8P)

19 Jalan Anak Bukit: #06-121 (C8P) #07-121 to #11-121 (C8)

21 Jalan Anak Bukit: #06-123 (C8P) #07-123 to #11-123 (C8)

23 Jalan Anak Bukit:#06-125 (C8P) #07-125 to #11-125 (C8)

17 Jalan Anak Bukit: #06-118 (D1P), #07-118 to #11-118 (D1)