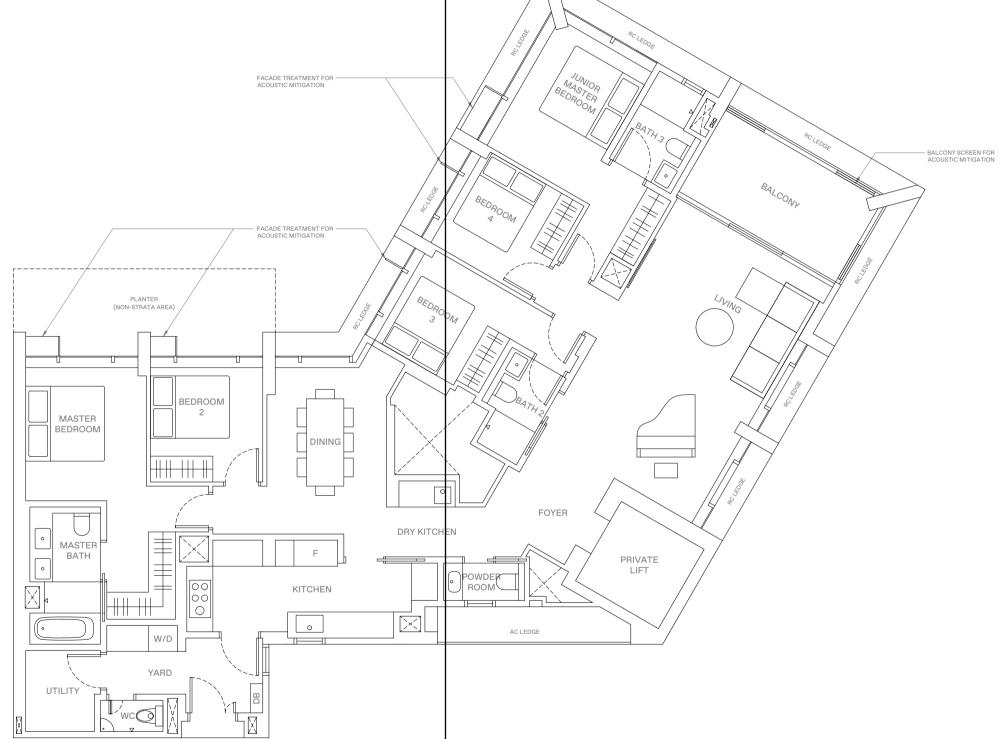

#### 5 M 1 2 0

 $5 - B \ E \ D \ R \ O \ O \ M$  . TYPE G4 218 sqm | 2,347 sqft

11 Jalan Anak Bukit: #04-93

## LEGEND

WASHER-DRYER WASHER AND DRYER FRIDGE DISTRIBUTION BOX WD W/D F DB