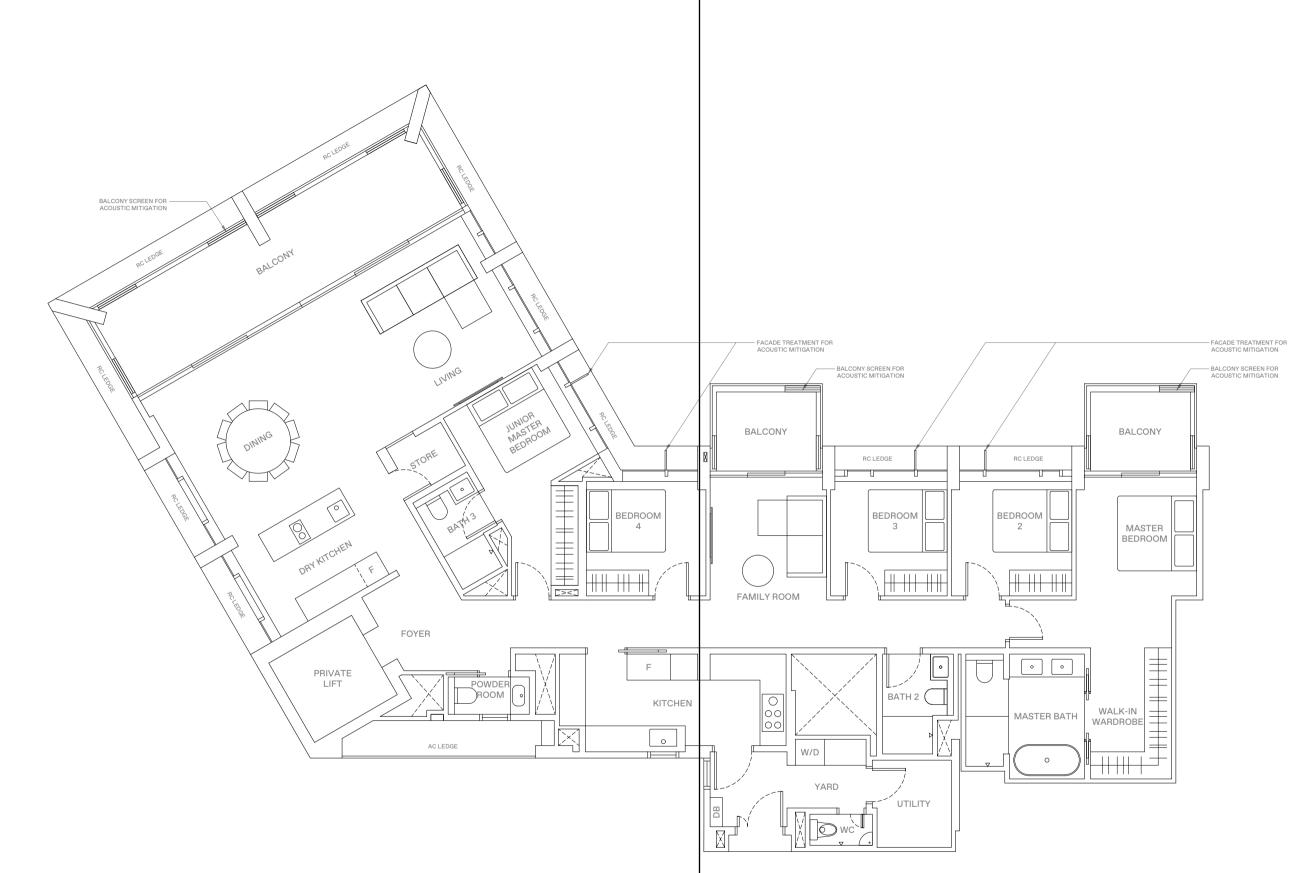

#### 5 M 1 2 0

5-BEDROOM . TYPE G5 279 sqm | 3,003 sqft

13 Jalan Anak Bukit: #04-102

LOWER FLOOR

LEGEND

- WD W/D
- WASHER-DRYER WASHER AND DRYER FRIDGE DISTRIBUTION BOX
- DB

5 M 1 2 0

4 - B E D R O O M + S T U D Y. TYPE D5 145 sqm | 1,561 sqft

13 Jalan Anak Bukit: #17-102