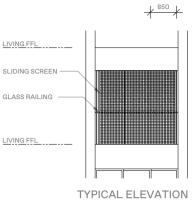

### **BALCONY SCREEN**

APPLICABLE FOR TYPE A2 / B2\* / B3\* / B4 / B4A / B5 / B5A\* / B7 / B7A / B8 / B9P / B9 / C2 / C2A / C3 / P3\*

Notes

1. The balcony shall not be enclosed unless with the approved balcony screen.