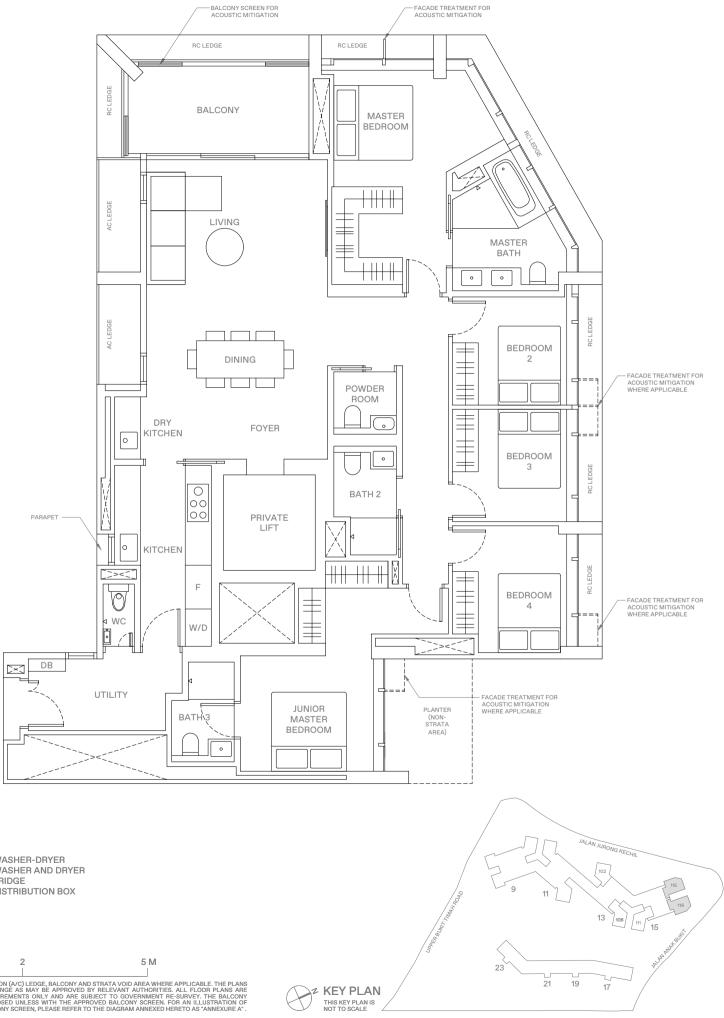

#### 1 2 5 M 0

4 - B E D R O O M + S T U D Y . T Y P E G2 209 sqm | 2,250 sqft

11 Jalan Anak Bukit: #04-97

LOWER FLOOR

### LEGEND

WASHER-DRYER WASHER AND DRYER FRIDGE DISTRIBUTION BOX WD W/D

- F
- DB