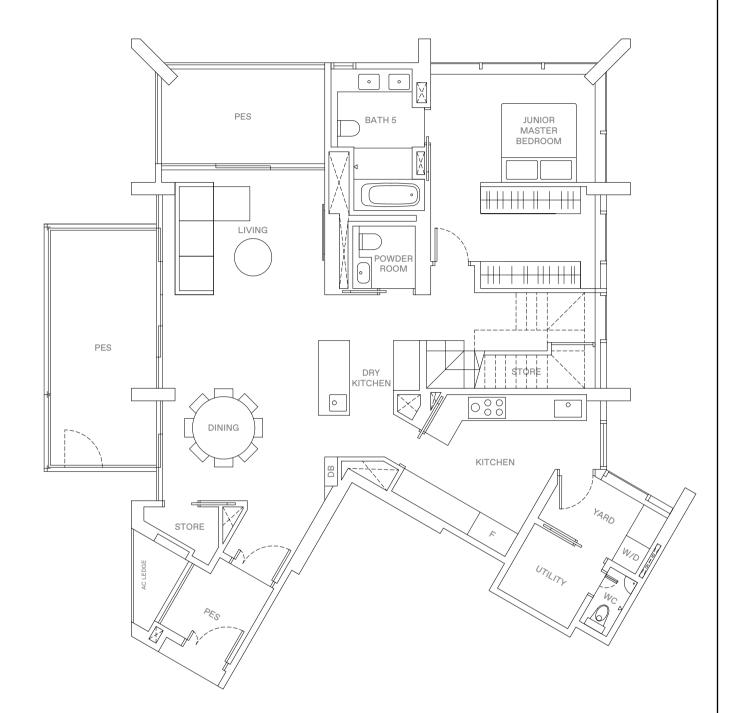

**Cooling Towers (Level 4)** 

4 - B E D R O O M + S T U D Y . T Y P E G 1 185 sqm | 1,991 sqft

9 Jalan Anak Bukit: #04-83

### LEGEND

WD W/D

- F
- WASHER-DRYER WASHER AND DRYER FRIDGE DISTRIBUTION BOX DB