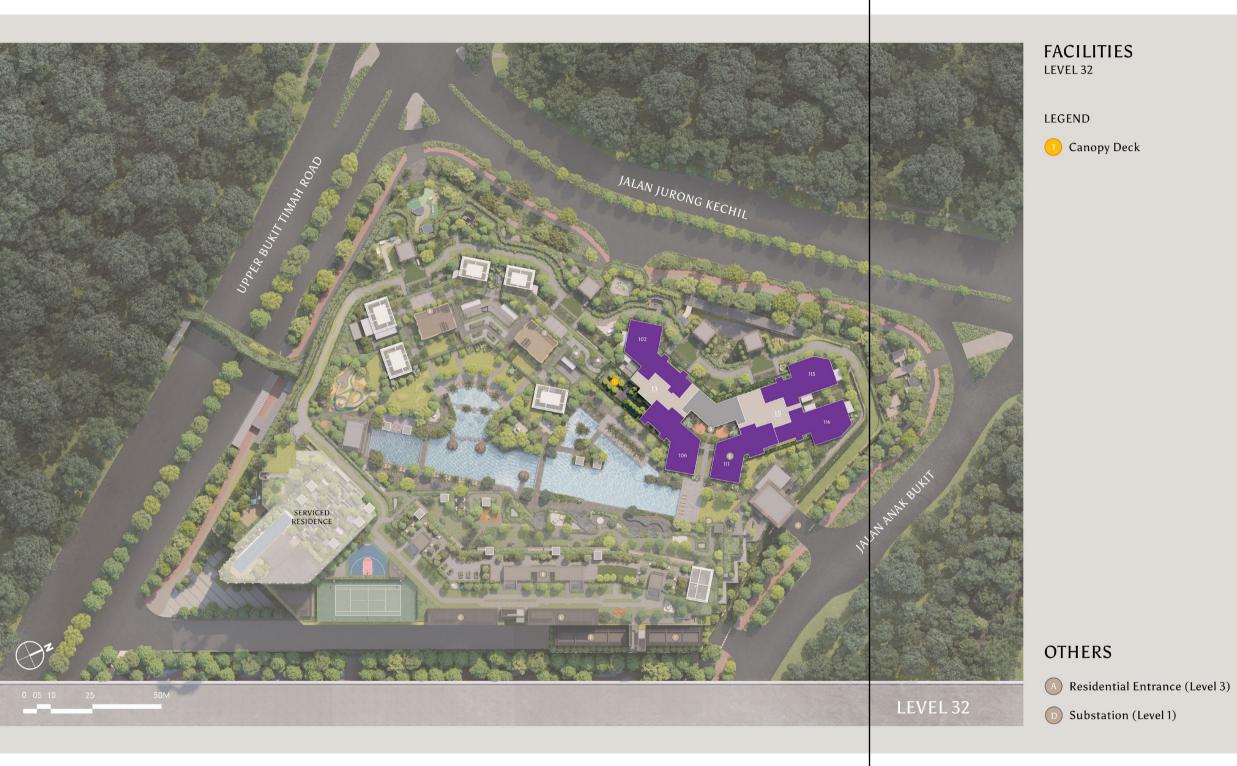

B E D R O O M + S T U D Y. TYPE D5 145 sqm | 1,561 sqft

13 Jalan Anak Bukit: #17-102



## 5-BEDROOM. TYPE E1 164 sqm | 1,765 sqft

15 Jalan Anak Bukit: #17-115 (Mirrored) #17-116



### LEGEND

| ) | WASHER-DRYER<br>WASHER AND DRYER<br>FRIDGE<br>DISTRIBUTION BOX |  |
|---|----------------------------------------------------------------|--|
|   |                                                                |  |



WD W/D

DB

5 - B E D R O O M . T Y P E E2 178 sqm | 1,916 sqft

15 Jalan Anak Bukit: #17-111



### LEGEND

WD W/D

F

WASHER-DRYER WASHER AND DRYER FRIDGE DISTRIBUTION BOX DB

#### 1 2 5 M 0



5 - B E D R O O M . T Y P E E3 178 sqm | 1,916 sqft

13 Jalan Anak Bukit:#17-106



### LEGEND

WASHER-DRYER WASHER AND DRYER FRIDGE DISTRIBUTION BOX WD W/D

F DB

#### 1 2 5 M 0





## UNIT PLAN LEVEL 32

TREETOPS



5-Bedroom (Penthouse) Type P1-P4



B Water Tanks (Level 12,17,31,32)



Bin Centre (Level 1)



Genset (Level 6)

**F** Cooling Towers (Level 4)

5 - B E D R O O M . T Y P E P1 231 sqm | 2,486 sqft

13 Jalan Anak Bukit:#32-106



### LEGEND

WASHER-DRYER WASHER AND DRYER FRIDGE DISTRIBUTION BOX WD W/D

DB

#### 1 2 5 M 0



5 - B E D R O O M . T Y P E P2 231 sqm | 2,486 sqft

15 Jalan Anak Bukit: #32-111



1 2

LEGEND

WD W/D F DB

5-BEDROOM. TYPE P3 234 sqm | 2,519 sqft

15 Jalan Anak Bukit:#32-115 (Mirrored) #32-116



## LEGEND

WD W/D WASHER-DRYER WASHER AND DRYER

- FRIDGE DISTRIBUTION BOX г DB

5 M 1 2 0 AREA INCLUDES AIR-CON (A/C) LEDGE, BALCONY AND STRATA VOID AREA WHERE APPLICABLE. THE PLANS ARE SUBJECT TO CHANGE AS MAY BE APPROVED BY RELEVAN