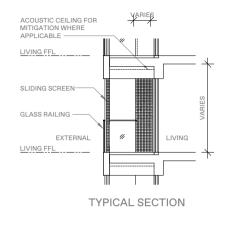

### **BALCONY SCREEN**

APPLICABLE FOR TYPE A2 / B2\* / B3\* / B4 / B4A / B5 / B5A\* / B7 / B7A / B8 / B9P / B9 / C2 / C2A / C3 / P3\*

Notes

1. The balcony shall not be enclosed unless with the approved balcony screen.

2. The purchasers shall have to bear the costs of installing the balcony screen except for the units mentioned in Note 3.

3. The balconv screen will be provided in the following units:

(1) #18-100 - #31-100, (2) #18-101 - #31-101, (3) #18-107 - #31-107, (4) #18-108-#31-108, (5) #05-109 - #16-109, (6) #06-110 - #16-110, (7) #18-110 - #31-110, (8) #06-117 - #16-117, (9) #18-117 - #31-117