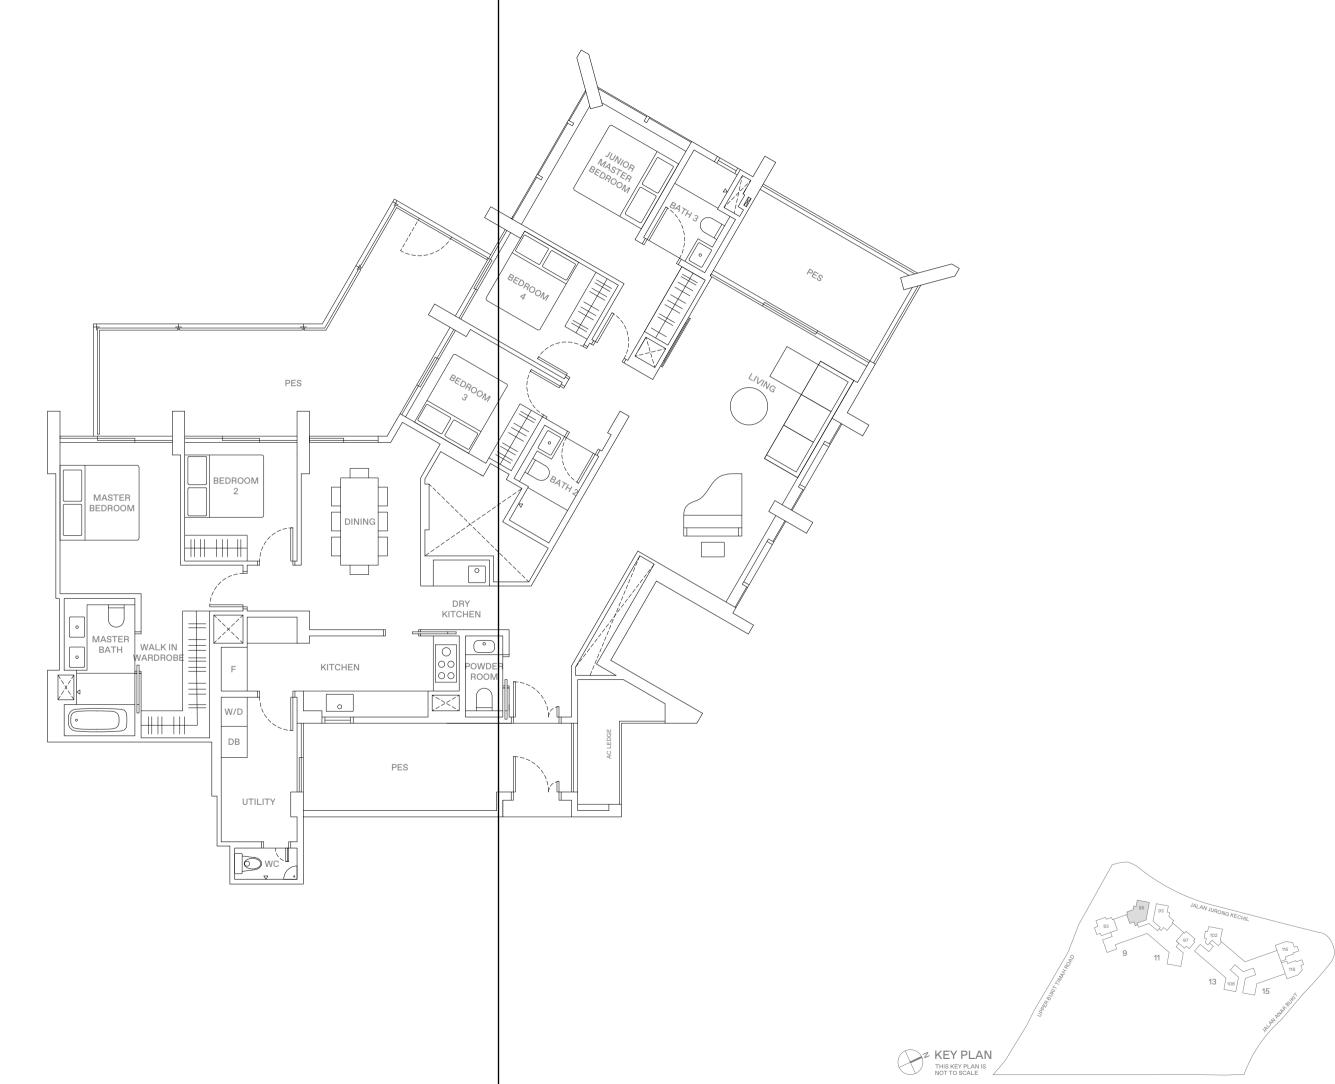

#### 5 M 1 2 0

5-BEDROOM . TYPE G5 279 sqm | 3,003 sqft

13 Jalan Anak Bukit: #04-102

LOWER FLOOR

LEGEND

- WD W/D
- WASHER-DRYER WASHER AND DRYER FRIDGE DISTRIBUTION BOX
- DB

5 M 1 2 0

4 - B E D R O O M + S T U D Y. TYPE D5 145 sqm | 1,561 sqft

13 Jalan Anak Bukit: #17-102