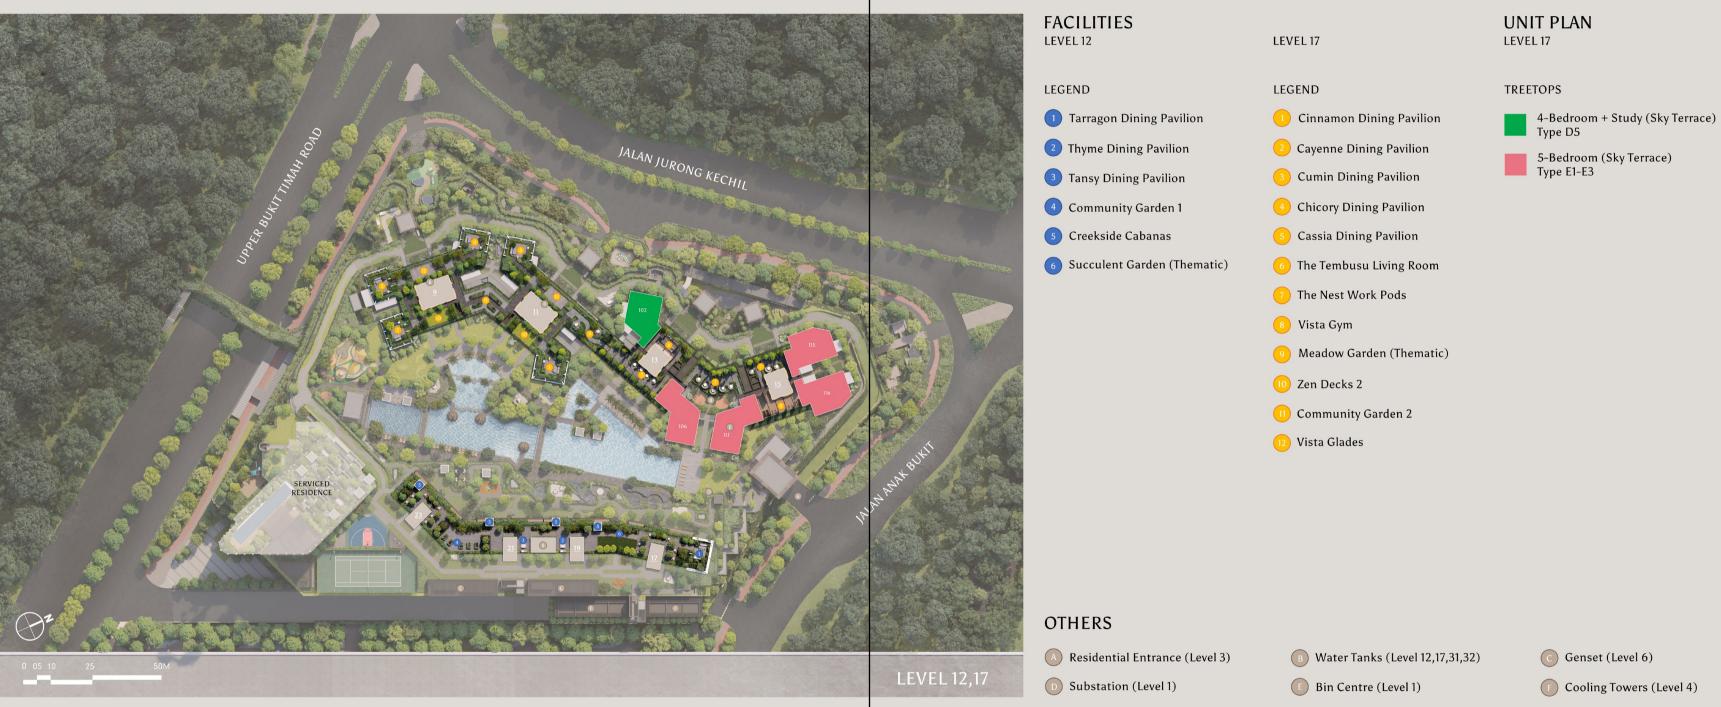

| UNIT    | PLAN |
|---------|------|
| LEVEL 4 |      |

## HORIZON

TREETOPS

4-Bedroom Type D2-D4

4-Bedroom + Study Type G1 4-Bedroom + Study (Duplex) Type G2

5-Bedroom Type G3, G4

5-Bedroom (Duplex) Type G5

B Water Tanks (Level 12,17,31,32)

Bin Centre (Level 1)