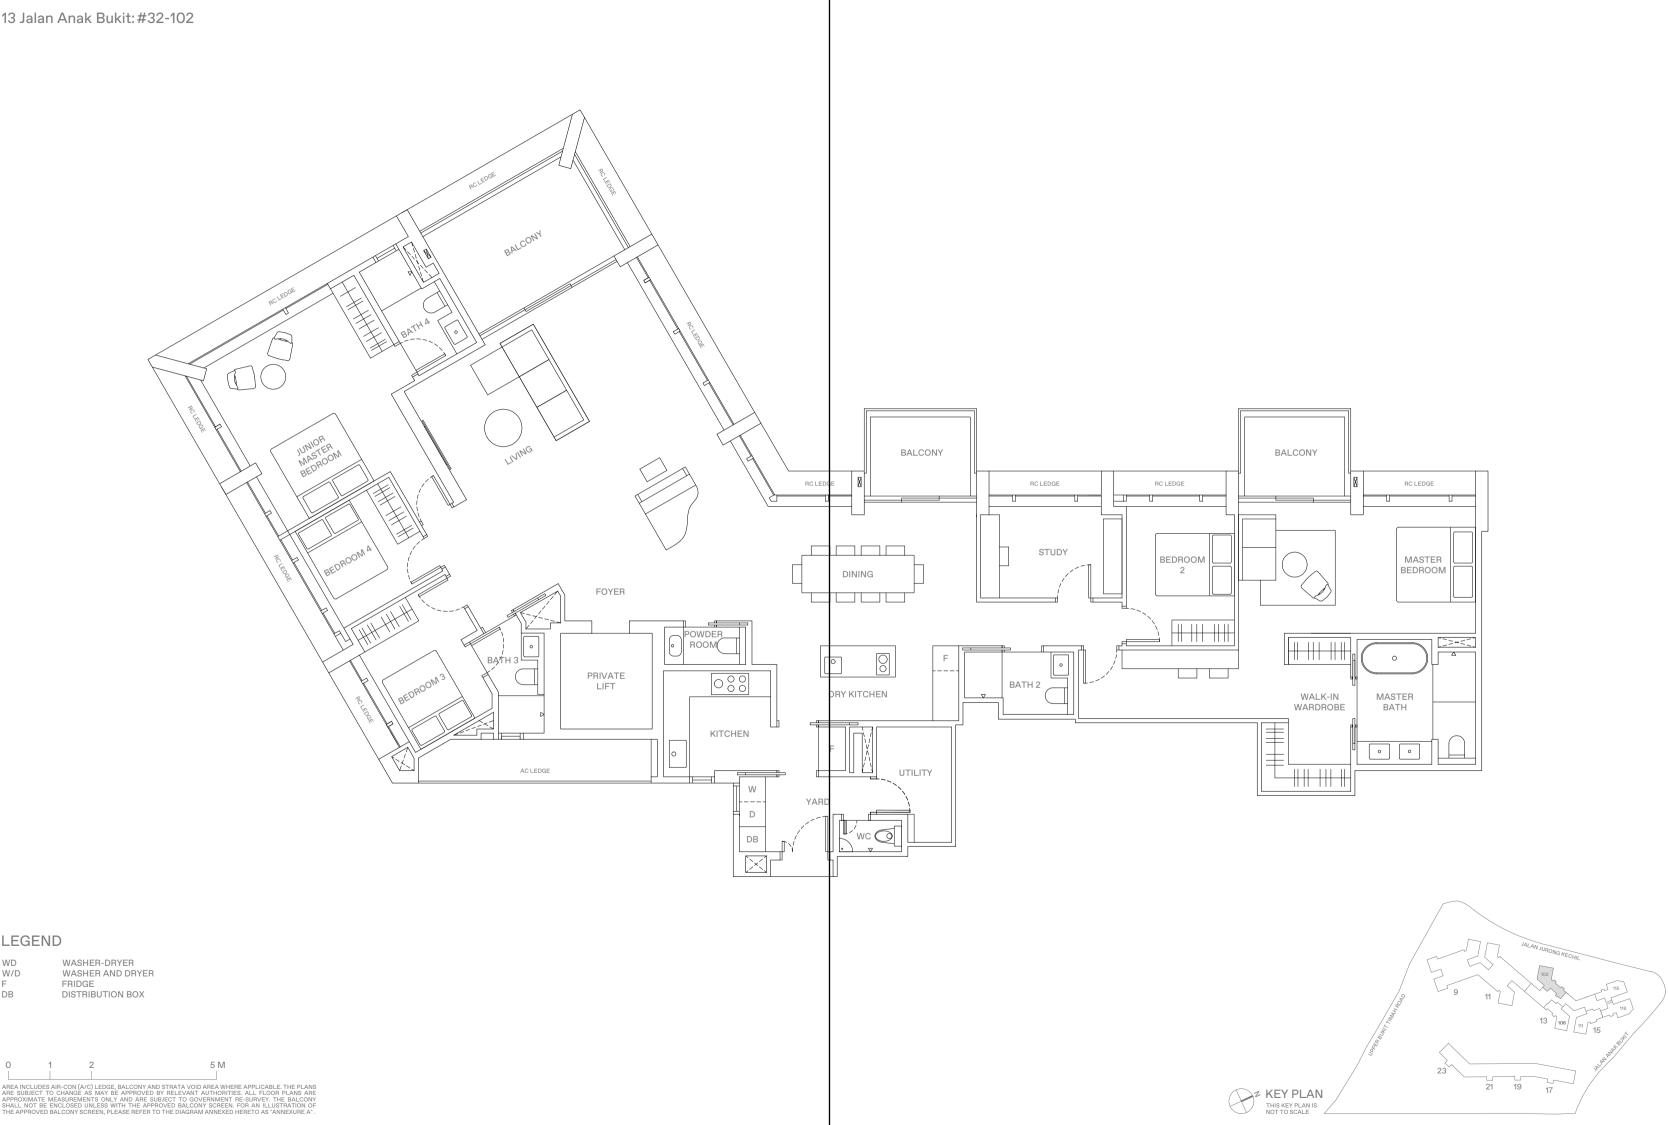

#### 5 M 1 2 0

5-BEDROOM . TYPE G5 279 sqm | 3,003 sqft

13 Jalan Anak Bukit: #04-102

LOWER FLOOR

LEGEND

- WD W/D
- WASHER-DRYER WASHER AND DRYER FRIDGE DISTRIBUTION BOX
- DB

5 M 1 2 0

4 - B E D R O O M + S T U D Y. TYPE D5 145 sqm | 1,561 sqft

13 Jalan Anak Bukit: #17-102