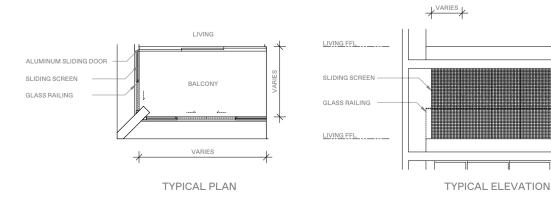

### **BALCONY SCREEN**

APPLICABLE FOR TYPE A2 / B2\* / B3\* / B4 / B4A / B5 / B5A\* / B7 / B7A / B8 / B9P / B9 / C2 / C2A / C3 / P3\*

Notes

1. The balcony shall not be enclosed unless with the approved balcony screen.

2. The purchasers shall have to bear the costs of installing the balcony screen except for the units mentioned in Note 3.

3. The balconv screen will be provided in the following units:

(1) #18-100 - #31-100, (2) #18-101 - #31-101, (3) #18-107 - #31-107, (4) #18-108-#31-108, (5) #05-109 - #16-109, (6) #06-110 - #16-110, (7) #18-110 - #31-110, (8) #06-117 - #16-117, (9) #18-117 - #31-117