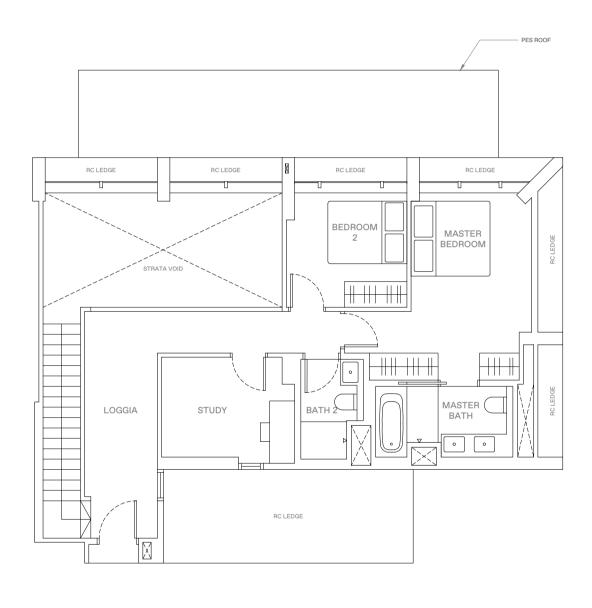

**Cooling Towers (Level 4)** 

4 - B E D R O O M + S T U D Y . T Y P E G 1 185 sqm | 1,991 sqft

9 Jalan Anak Bukit: #04-83

### LEGEND

WD W/D

- F
- WASHER-DRYER WASHER AND DRYER FRIDGE DISTRIBUTION BOX DB