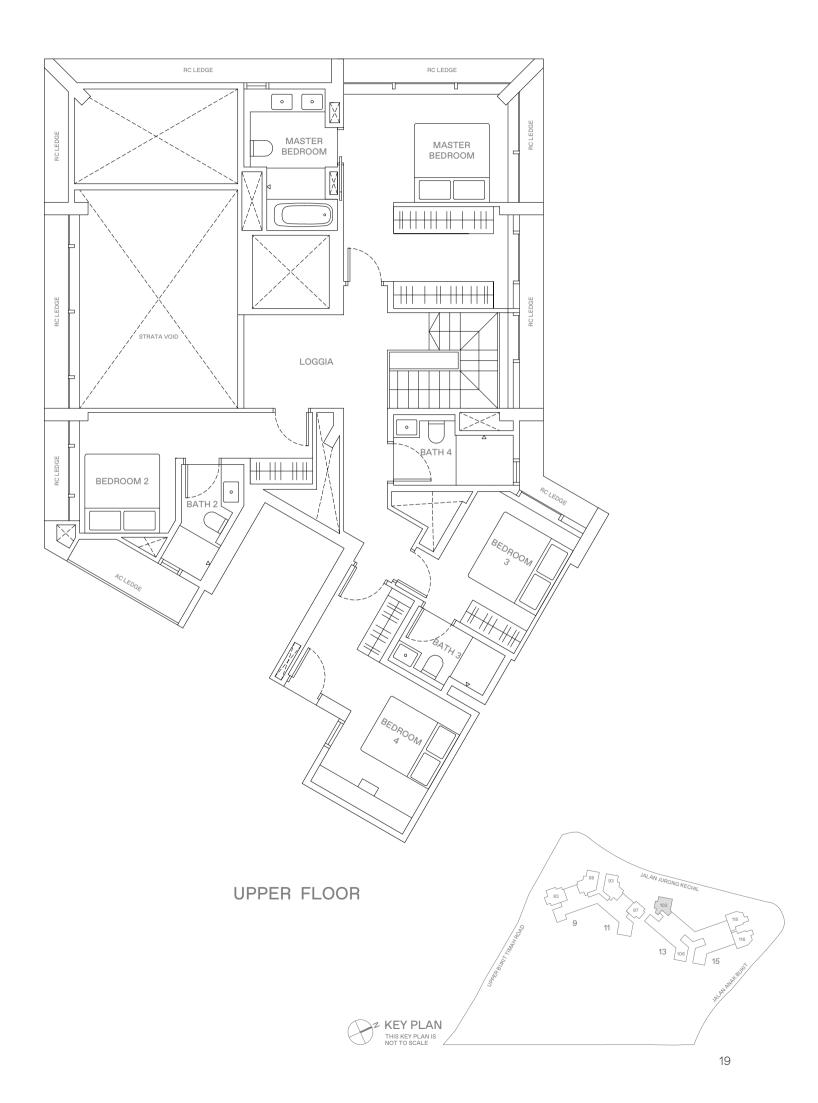

## UPPER FLOOR

5 - B E D R O O M . T Y P E G3 217 sqm | 2,336 sqft

9 Jalan Anak Bukit: #04-88

## LEGEND

WD W/D

WASHER-DRYER WASHER AND DRYER FRIDGE DISTRIBUTION BOX F DB