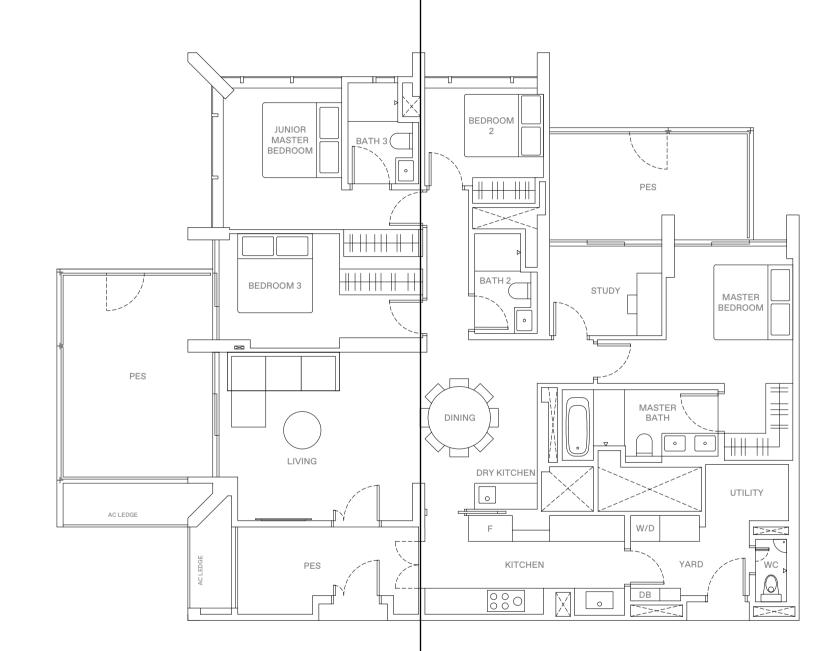

**Cooling Towers (Level 4)** 

4 - B E D R O O M + S T U D Y . T Y P E G 1 185 sqm | 1,991 sqft

9 Jalan Anak Bukit: #04-83