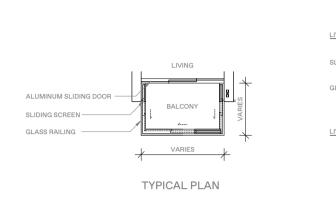

### **BALCONY SCREEN**

APPLICABLE FOR TYPE A2 / B2\* / B3\* / B4 / B4A / B5 / B5A\* / B7 / B7A / B8 / B9P / B9 / C2 / C2A / C3 / P3\*

Notes

1. The balcony shall not be enclosed unless with the approved balcony screen.