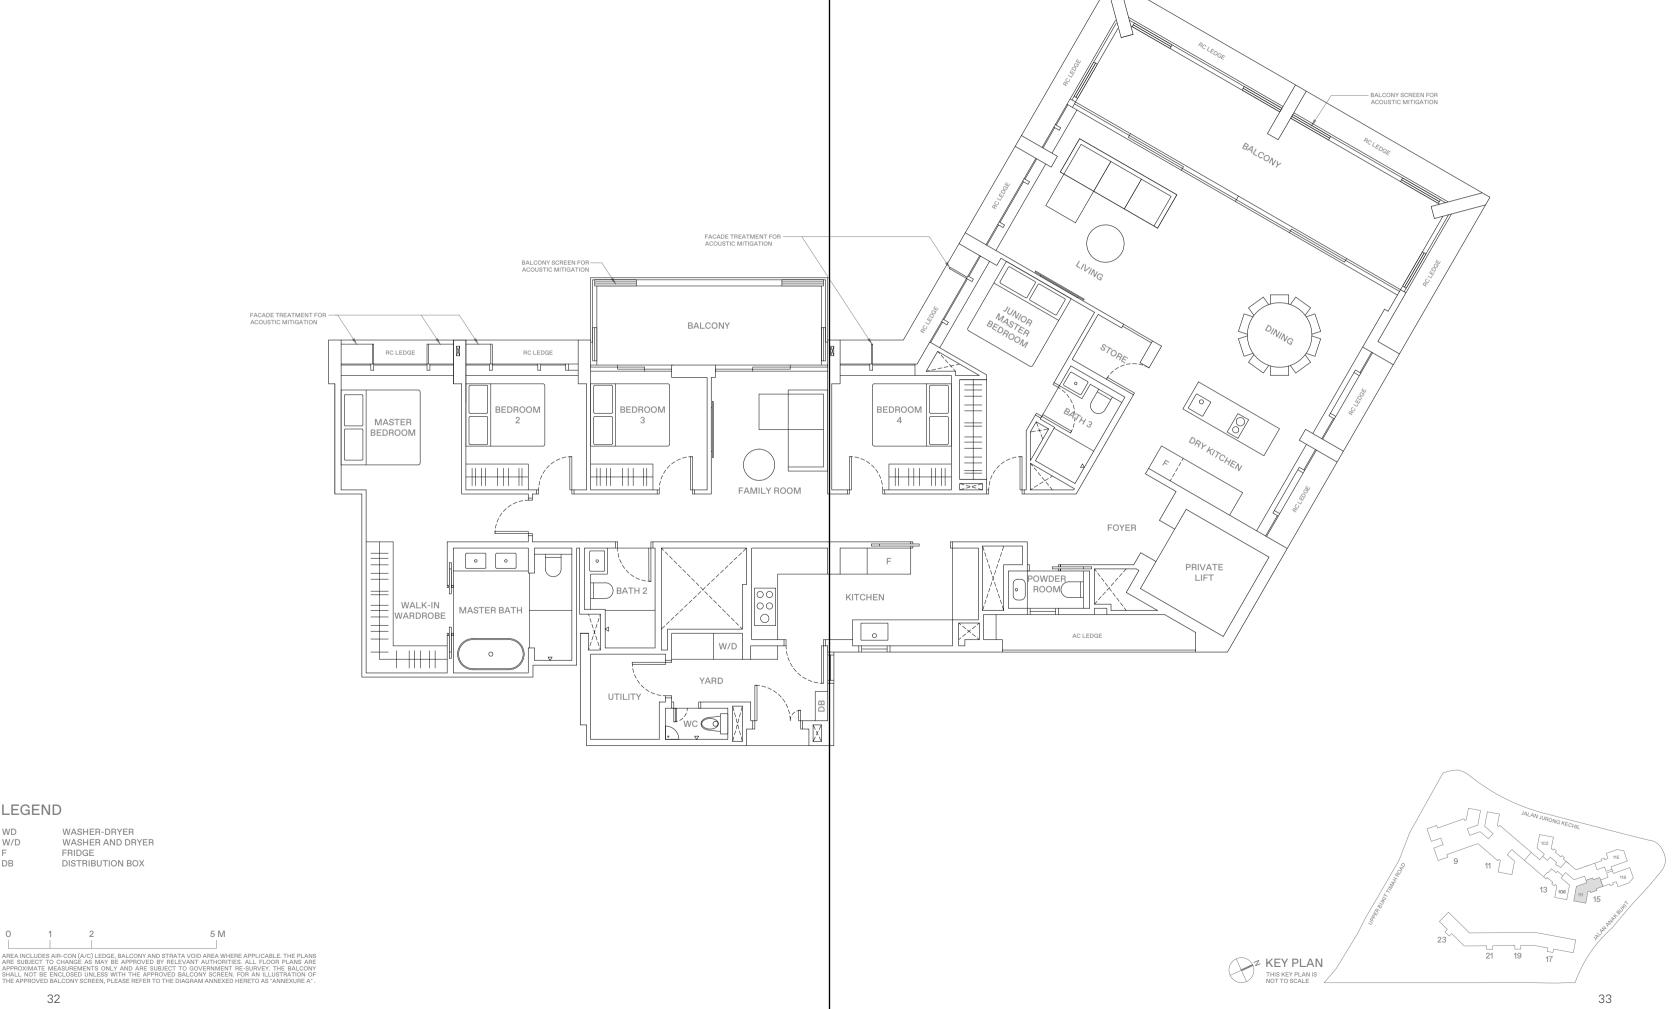

## UPPER FLOOR

5 - B E D R O O M . T Y P E G3 217 sqm | 2,336 sqft

9 Jalan Anak Bukit: #04-88