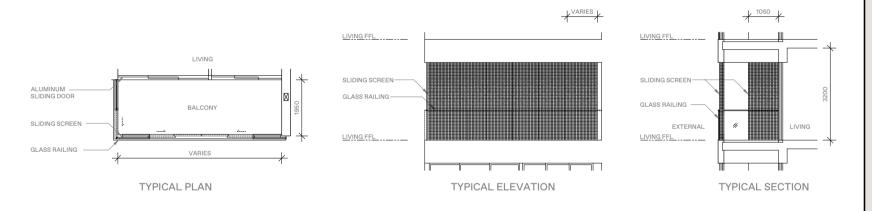

### **BALCONY SCREEN**

APPLICABLE FOR TYPE A2 / B2\* / B3\* / B4 / B4A / B5 / B5A\* / B7 / B7A / B8 / B9P / B9 / C2 / C2A / C3 / P3\*

Notes

1. The balcony shall not be enclosed unless with the approved balcony screen.

2. The purchasers shall have to bear the costs of installing the balcony screen except for the units mentioned in Note 3.

3. The balconv screen will be provided in the following units:

(1) #18-100 - #31-100, (2) #18-101 - #31-101, (3) #18-107 - #31-107, (4) #18-108-#31-108, (5) #05-109 - #16-109, (6) #06-110 - #16-110, (7) #18-110 - #31-110, (8) #06-117 - #16-117, (9) #18-117 - #31-117