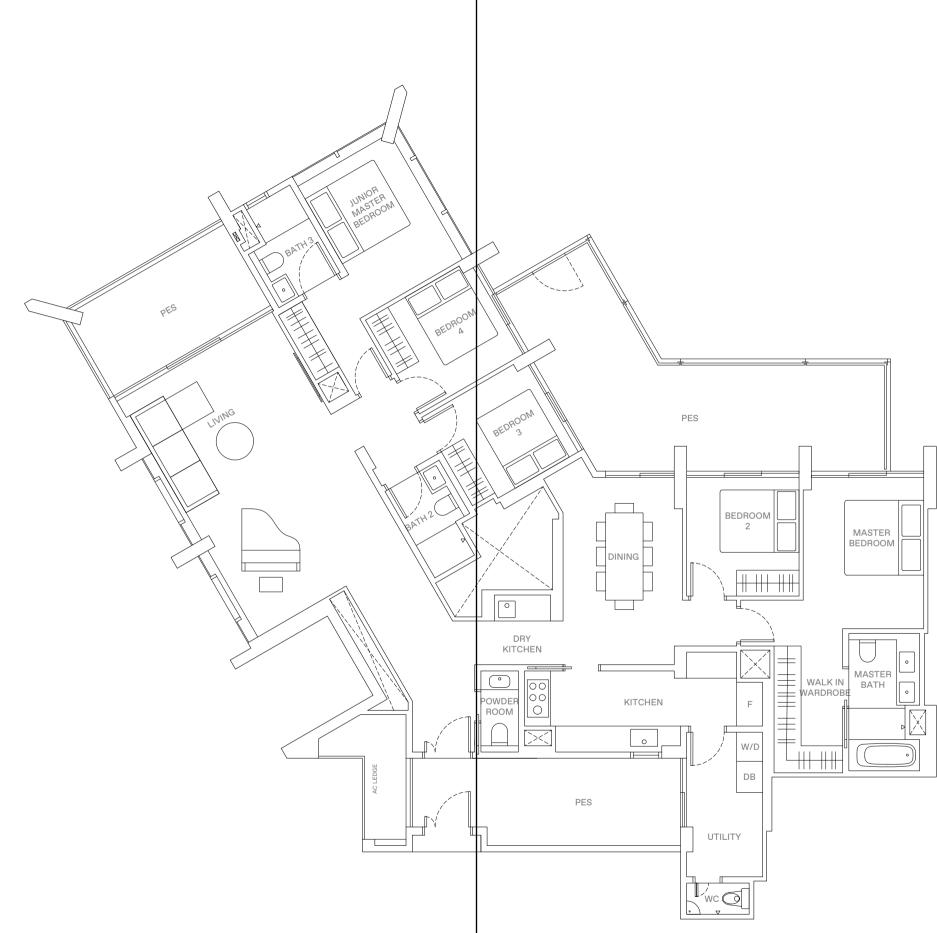

#### 5 M 1 2 0

5-BEDROOM . TYPE G5 279 sqm | 3,003 sqft

13 Jalan Anak Bukit: #04-102

LOWER FLOOR

LEGEND

- WD W/D
- WASHER-DRYER WASHER AND DRYER FRIDGE DISTRIBUTION BOX
- DB

5 M 1 2 0

4 - B E D R O O M + S T U D Y. TYPE D5 145 sqm | 1,561 sqft

13 Jalan Anak Bukit: #17-102