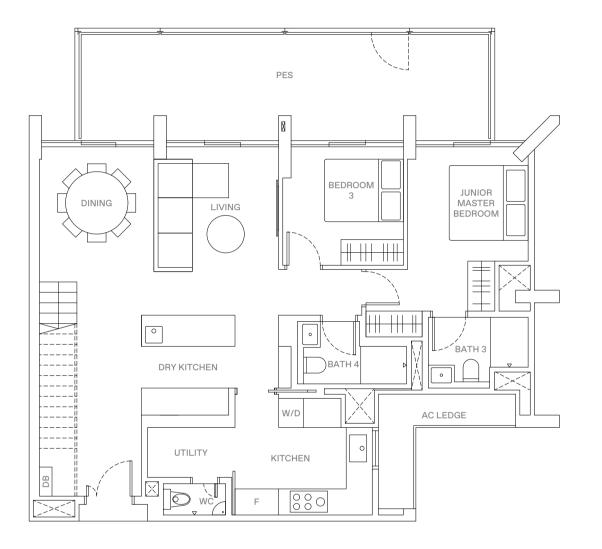

#### 5 M 1 2 0

5-BEDROOM . TYPE G5 279 sqm | 3,003 sqft

13 Jalan Anak Bukit: #04-102

LOWER FLOOR

LEGEND

- WD W/D
- WASHER-DRYER WASHER AND DRYER FRIDGE DISTRIBUTION BOX
- DB

5 M 1 2 0

4 - B E D R O O M + S T U D Y. TYPE D5 145 sqm | 1,561 sqft

13 Jalan Anak Bukit: #17-102