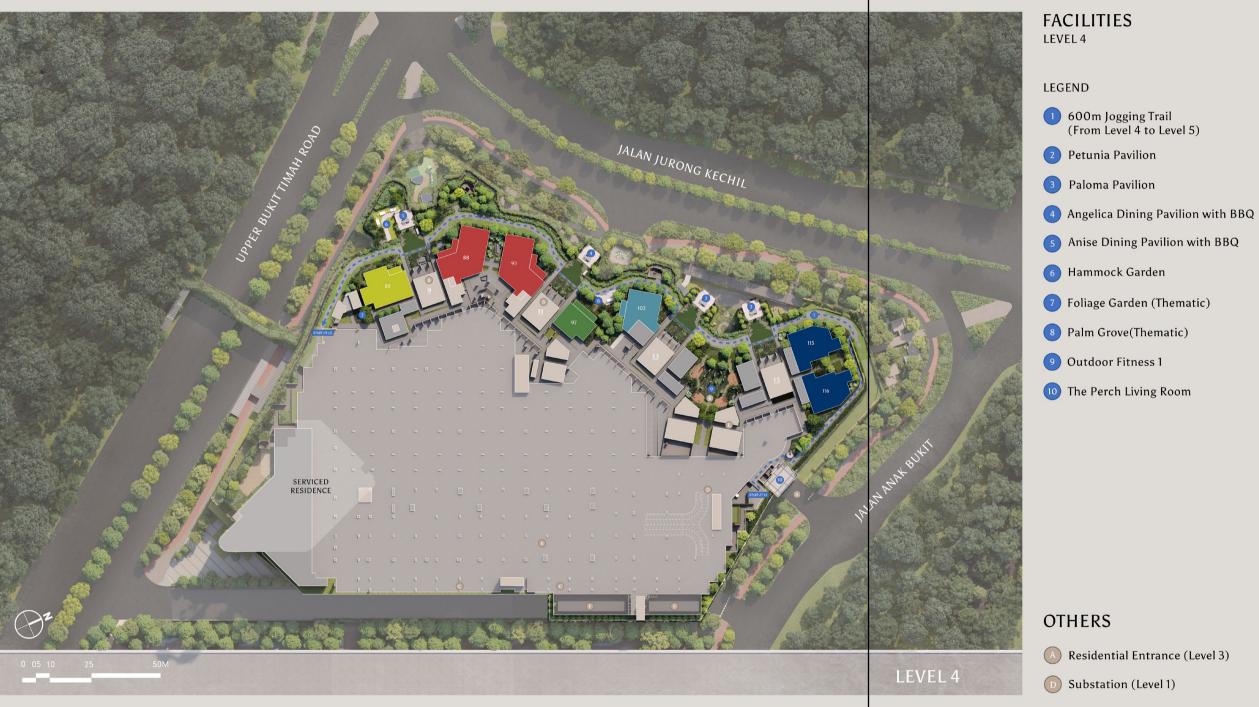

|     |     |                                       |          |
|                                                               |            |    |     |     |            |             | RETAIL & SERVICE         | RESIDENCE CARPA | RK     |             |            |            |     |     |      |             |                                           |     |     |                                       |          |
|                                                               |            |    |     |     |            |             |                          |                 |        |             |            |            |     |     |      |             |                                           |     |     |                                       |          |



| UNIT    | PLAN |
|---------|------|
| LEVEL 4 |      |

## HORIZON



TREETOPS

4-Bedroom Type D2-D4

4-Bedroom + Study Type G1 4-Bedroom + Study (Duplex) Type G2



5-Bedroom Type G3, G4

5-Bedroom (Duplex) Type G5

B Water Tanks (Level 12,17,31,32)

Bin Centre (Level 1)



**Cooling Towers (Level 4)** 

4 - B E D R O O M + S T U D Y . T Y P E G 1 185 sqm | 1,991 sqft

9 Jalan Anak Bukit: #04-83



### LEGEND

WD W/D

- F
- WASHER-DRYER WASHER AND DRYER FRIDGE DISTRIBUTION BOX DB

#### 1 2 5 M 0



4 - B E D R O O M + S T U D Y . T Y P E G2 209 sqm | 2,250 sqft

11 Jalan Anak Bukit: #04-97





LOWER FLOOR

### LEGEND

WASHER-DRYER WASHER AND DRYER FRIDGE DISTRIBUTION BOX WD W/D

- F
- DB

#### 5 M 1 2 0

AREA INCLUDES AIR-CON (A/C) LEDGE, BALCONY AND STRATA VOID AREA WHERE APPLICABLE