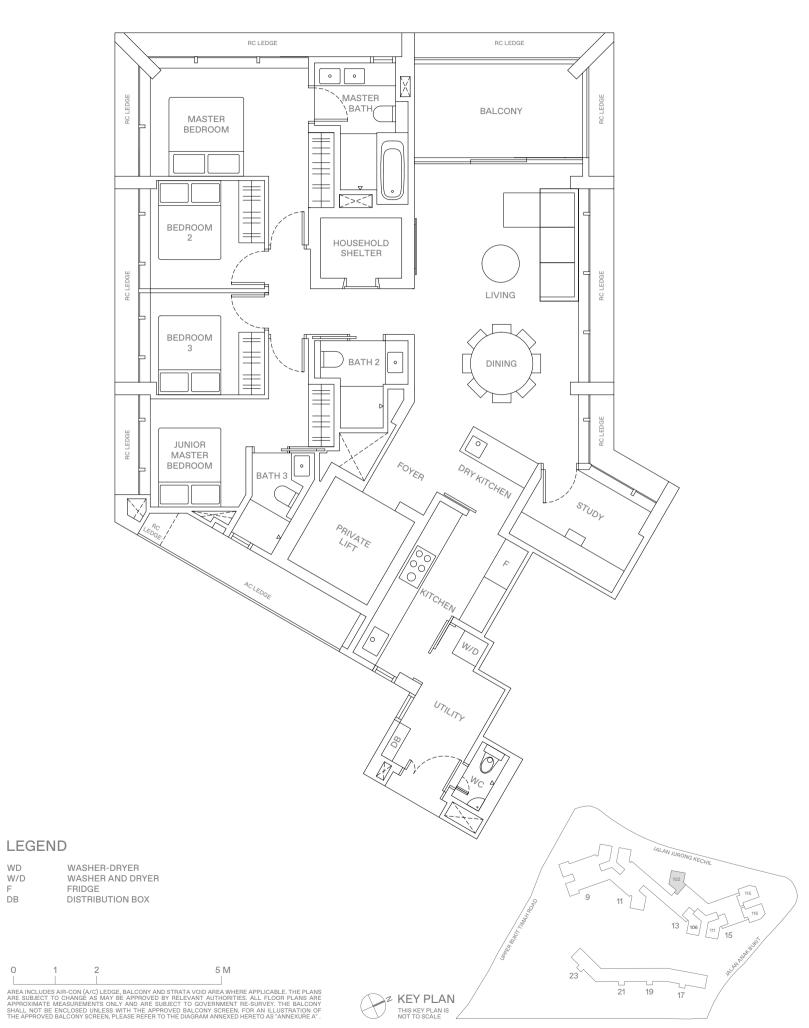

| UNIT    | PLAN |
|---------|------|
| LEVEL 4 |      |

## HORIZON

TREETOPS

4-Bedroom Type D2-D4

4-Bedroom + Study Type G1 4-Bedroom + Study (Duplex) Type G2

5-Bedroom Type G3, G4

5-Bedroom (Duplex) Type G5

B Water Tanks (Level 12,17,31,32)

Bin Centre (Level 1)

**Cooling Towers (Level 4)** 

4 - B E D R O O M + S T U D Y . T Y P E G 1 185 sqm | 1,991 sqft

9 Jalan Anak Bukit: #04-83

### LEGEND

WD W/D

- F
- WASHER-DRYER WASHER AND DRYER FRIDGE DISTRIBUTION BOX DB