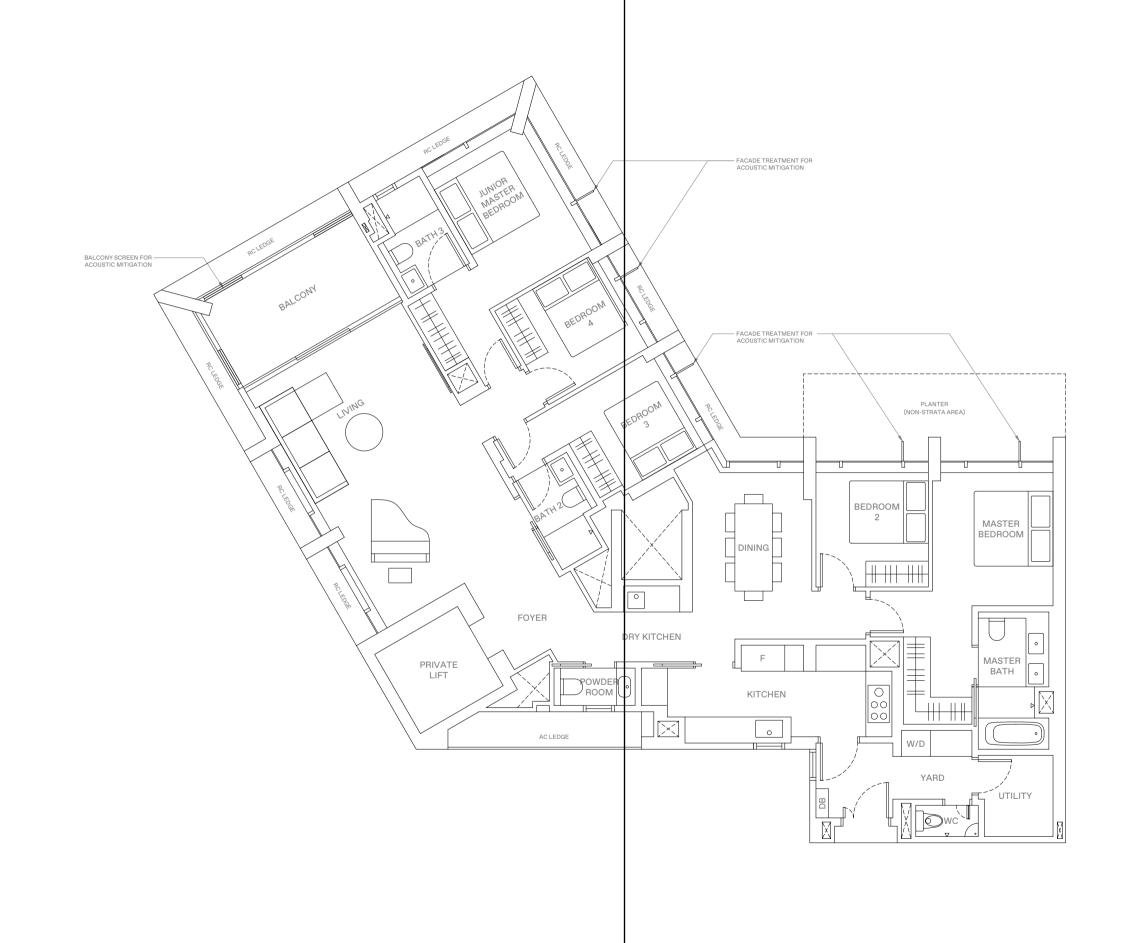

## HORIZON

TREETOPS

4-Bedroom Type D2-D4

4-Bedroom + Study Type G1 4-Bedroom + Study (Duplex) Type G2

5-Bedroom Type G3, G4

5-Bedroom (Duplex) Type G5

B Water Tanks (Level 12,17,31,32)

Bin Centre (Level 1)

**Cooling Towers (Level 4)** 

4 - B E D R O O M + S T U D Y . T Y P E G 1 185 sqm | 1,991 sqft

9 Jalan Anak Bukit: #04-83