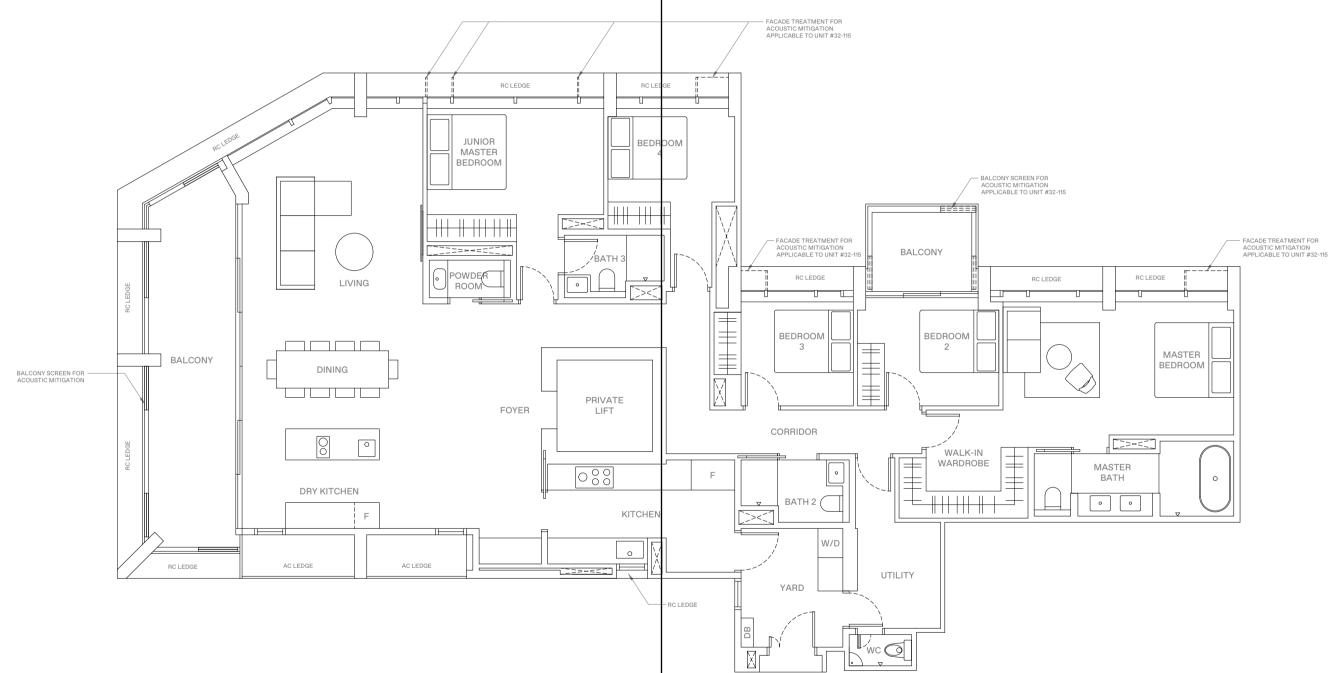

#### 5 M 1 2 0

 $5 - B \ E \ D \ R \ O \ O \ M$  . TYPE G4 218 sqm | 2,347 sqft

11 Jalan Anak Bukit: #04-93