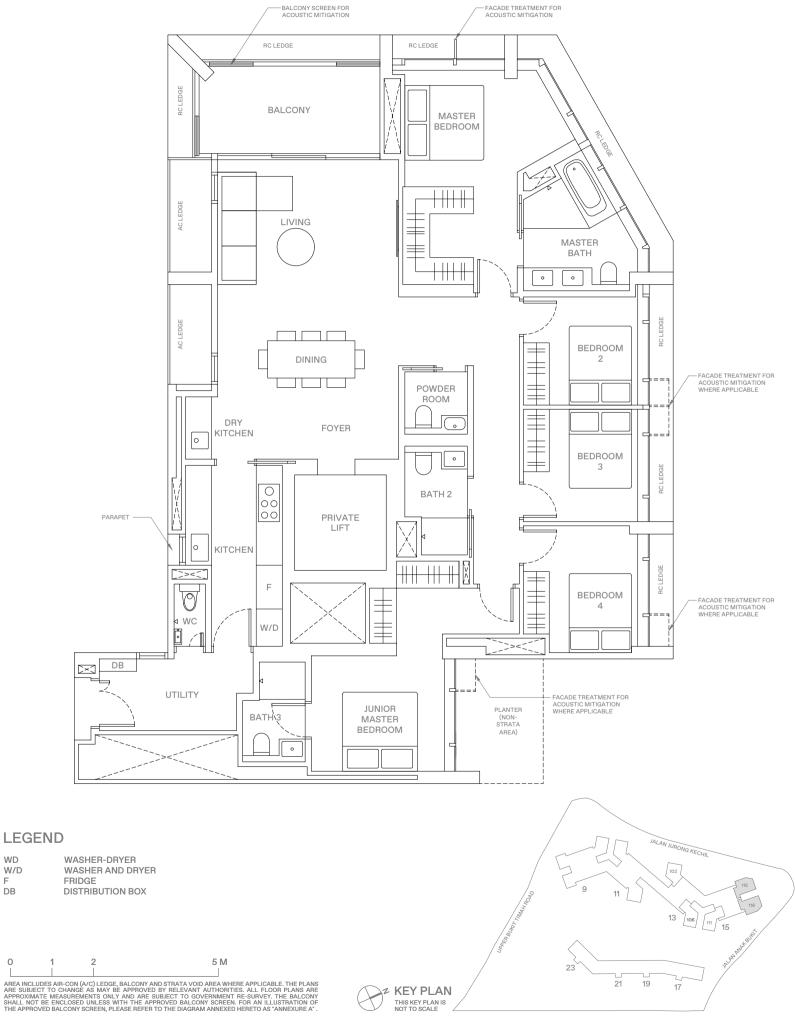

## UPPER FLOOR

5 - B E D R O O M . T Y P E G3 217 sqm | 2,336 sqft

9 Jalan Anak Bukit: #04-88

## LEGEND

WD W/D

WASHER-DRYER WASHER AND DRYER FRIDGE DISTRIBUTION BOX F DB