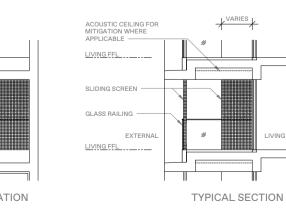

### **BALCONY SCREEN**

APPLICABLE FOR TYPE A2 / B2\* / B3\* / B4 / B4A / B5 / B5A\* / B7 / B7A / B8 / B9P / B9 / C2 / C2A / C3 / P3\*

Notes

1. The balcony shall not be enclosed unless with the approved balcony screen.

2. The purchasers shall have to bear the costs of installing the balcony screen except for the units mentioned in Note 3.

3. The balconv screen will be provided in the following units:

(1) #18-100 - #31-100, (2) #18-101 - #31-101, (3) #18-107 - #31-107, (4) #18-108-#31-108, (5) #05-109 - #16-109, (6) #06-110 - #16-110, (7) #18-110 - #31-110, (8) #06-117 - #16-117, (9) #18-117 - #31-117