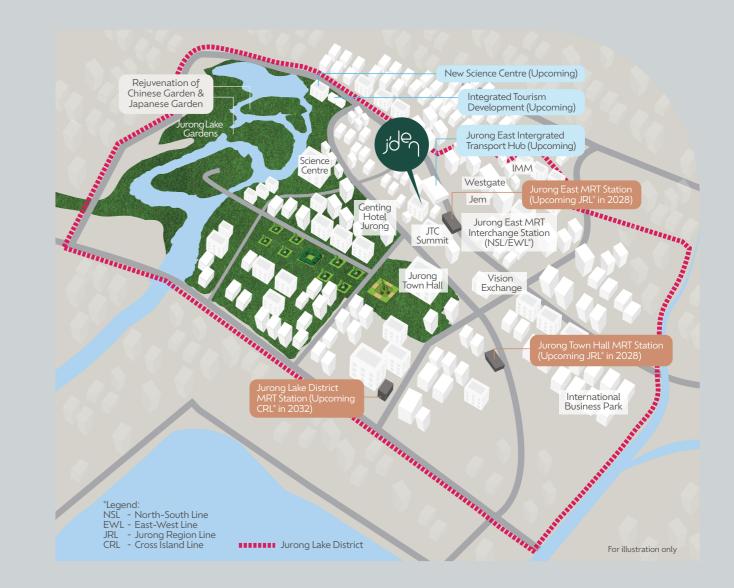

With the Master Plan, Jurong Lake District is poised to become a vibrant business hub and lifestyle destination. Across the entire 120-hectare district, the future integrated tourism development, entertainment destinations, smart amenities and car-lite areas promise to add colourful vitality to metropolitan charm.

Embrace all 90 hectares of greenery across Lakeside Garden, Chinese Garden, Japanese Garden and Southern Promenade.

Thrillseekers can try the new SkatePark @ Lakeside Garden or make a splash with water sports at PAssion WaVe @ Jurong Lake Gardens. Let the little ones explore thematic play zones, while furry friends dash around the dog run.

Complete your evenings with a relaxing walk along the winding boardwalks while enjoying the sunset.