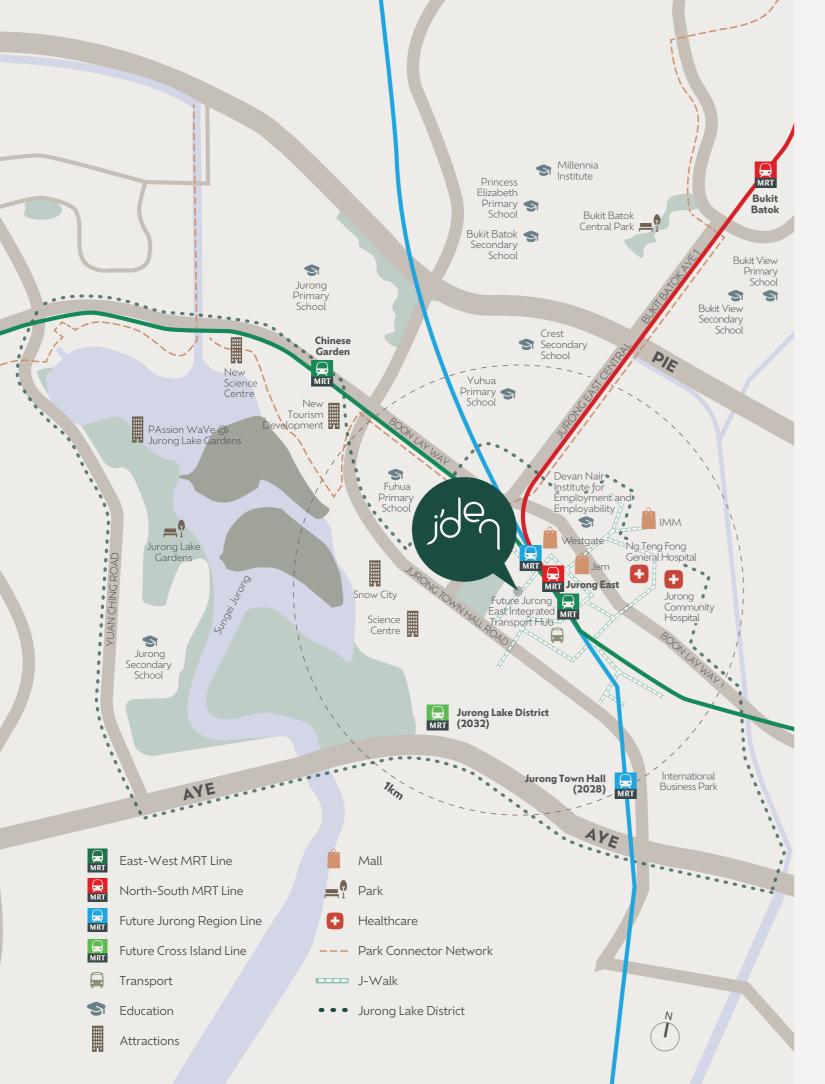

#### Within 1km

## 

Jurong East MRT Interchange (NSL/EWL and Future JRL) Jurong Lake District MRT (Future CRL) Jurong Town Hall MRT (Future JRL) Jurong East Bus Interchange

5

Ð

5

Jurong Lake Gardens (comprising Lakeside Garden, Chinese Garden and Japanese Garden)

Jurong Community Hospital Ng Teng Fong General Hospital

**New Science Centre** PAssion WaVe @ Jurong Lake Gardens

Within 2km

# **Bukit View Primary School** Bukit View Secondary School Crest Secondary School

Fuhua Primary School Yuhua Primary School Devan Nair Institute for **Employment and Employability**  Westgate IMM Jem

**Science Centre Snow City** 

Bukit Batok Secondary School

### 5

Jurong Primary School Jurong Secondary School Millennia Institute **Princess Elizabeth Primary School** 

Enjoy connected living at the crossroads of convenience and comfort

J'den is the district's first mixed-use development that is seamlessly integrated with J-Walk.

The elevated sheltered network of interconnected pedestrian walkways spans four kilometres, linking key landmarks, current and future MRT lines, the bus interchange, and the upcoming Jurong East Integrated Transport Hub. For cyclists, the 15-kilometre dedicated cycling path network not only enhances safety but also improves connectivity within the car-lite district.

A home is only as inviting as its neighbourhood. Residents will be spoilt for choice by the diverse and vibrant community that Jurong Lake District has to offer.

Beyond F&B on Level 1, J'den has notable neighbours such as Westgate, IMM, Jem and Jurong East Central serving up eclectic shopping and dining options.