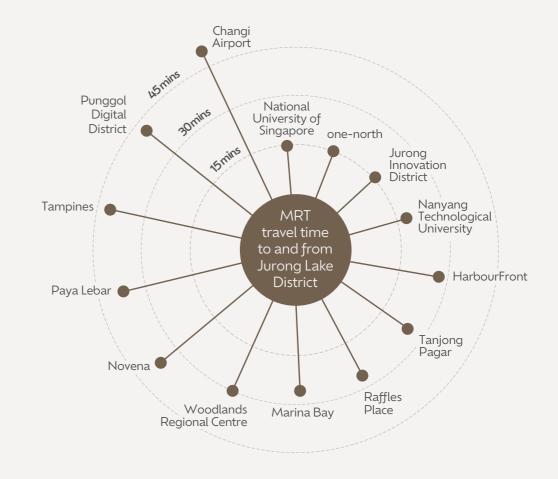

With the Master Plan, Jurong Lake District is poised to become a vibrant business hub and lifestyle destination. Across the entire 120-hectare district, the future integrated tourism development, entertainment destinations, smart amenities and car-lite areas promise to add colourful vitality to metropolitan charm.

The elevated sheltered network of interconnected pedestrian walkways spans four kilometres, linking key landmarks, current and future MRT lines, the bus interchange, and the upcoming Jurong East Integrated Transport Hub. For cyclists, the 15-kilometre dedicated cycling path network not only enhances safety but also improves connectivity within the car-lite district.