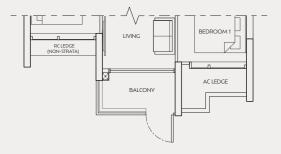

## 1-BEDROOM + STUDY

TYPE As 58 sq m / 624 sq ft #03-10 to #23-10 #25-10 to #40-10

Area includes air-con (AC) ledge, balcony and strata void where applicable. Please refer to the key plan for orientation. The plans are subjected to change as may be approved by relevant authorities. All floor plans are approximate measurements only and are subjected to government re-survey. The balcony shall not be enclosed unless with the approved balcony screen. For an illustration of the approved balcony screen, please refer to the diagram annexed hereto as "Annexure A". The installation and cost of the balcony screen shall be borne by purchaser.