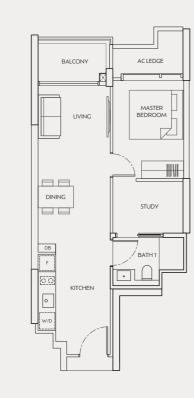

## 1-BEDROOM + STUDY

TYPE As 58 sq m / 624 sq ft #03-10 to #23-10 #25-10 to #40-10

Area includes air-con (AC) ledge, balcony and strata void where applicable. Please refer to the key plan for orientation. The plans are subjected to change as may be approved by relevant authorities. All floor plans are approximate measurements only and are subjected to government re-survey. The balcony shall not be enclosed unless with the approved balcony screen. For an illustration of the approved balcony screen, please refer to the diagram annexed hereto as "Annexure A". The installation and cost of the balcony screen shall be borne by purchaser.