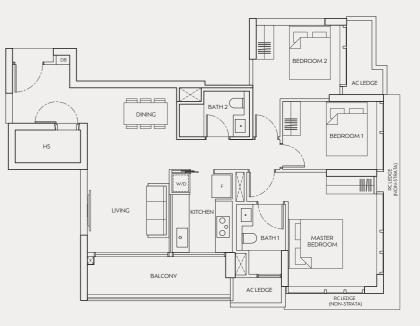

### 3-BEDROOM

TYPE C2 110 sq m / 1,184 sq ft #04-07 to #23-07 #25-07 to #40-07

TYPE C2(g) 110 sq m / 1,184 sq ft #03-07

2

0

11

# 3-BEDROOM + STUDY (PREMIUM)

TYPE C(p) 117 sq m / 1,259 sq ft #04-02 to #23-02 #25-02 to #40-02

# 4-BEDROOM (PREMIUM)

TYPE D(p) 138 sq m / 1,485 sq ft #03-08 to #23-08 #25-08 to #40-08

Area includes air-con (AC) ledge, balcony and strata void where applicable. Please refer to the key plan for orientation. The plans are subjected to change as may be approved by relevant authorities. All floor plans are approximate measurements only and are subjected to government re-survey. The balcony shall not be enclosed unless with the approved balcony screen. For an illustration of the approved balcony screen, please refer to the diagram annexed hereto as "Annexure A". The installation and cost of the balcony screen shall be borne by purchaser.