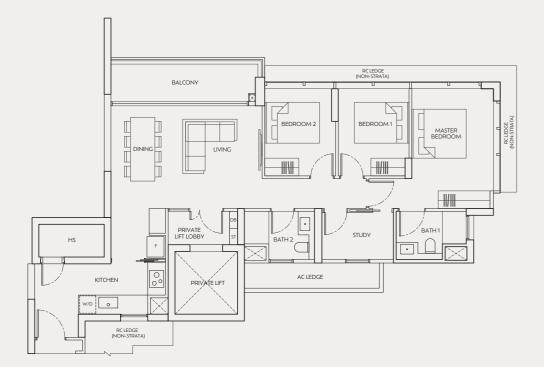

# 4-BEDROOM (PREMIUM)

TYPE D(p) 138 sq m / 1,485 sq ft #03-08 to #23-08 #25-08 to #40-08

Area includes air-con (AC) ledge, balcony and strata void where applicable. Please refer to the key plan for orientation. The plans are subjected to change as may be approved by relevant authorities. All floor plans are approximate measurements only and are subjected to government re-survey. The balcony shall not be enclosed unless with the approved balcony screen. For an illustration of the approved balcony screen, please refer to the diagram annexed hereto as "Annexure A". The installation and cost of the balcony screen shall be borne by purchaser.