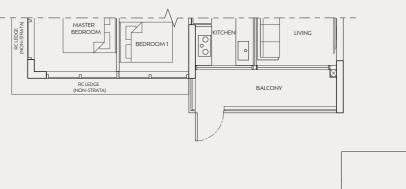

# 2-BEDROOM

TYPE B1 66 sq m / 710 sq ft #04-04 to #23-04 #25-04 to #40-04

### 2-BEDROOM TYPE B2 67 sq m / 721 sq ft #04-06 to #23-06 #25-06 to #40-06 KITCHEN DB DINING BEDROOM 1 Z MASTER BEDROOM LIVING AC LEDGE RC LEDGE (NON-STRATA) X BALCONY

Area includes air-con (AC) ledge, balcony and strata void where applicable. Please refer to the key plan for orientation. The plans are subjected to change as may be approved by relevant authorities. All floor plans are approximate measurements only and are subjected to government re-survey. The balcony shall not be enclosed unless with the approved balcony screen. For an illustration of the approved balcony screen, please refer to the diagram annexed hereto as "Annexure A". The installation and cost of the balcony screen shall be borne by purchaser.