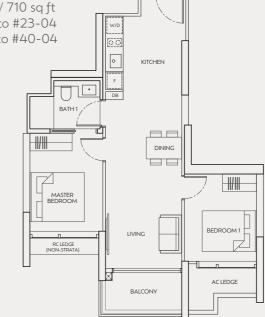

#04-05 to #23-05 #25-05 to #40-05



TYPE A(g) 49 sq m / 527 sq ft #03-05



## 1-BEDROOM + STUDY

TYPE As 58 sq m / 624 sq ft #03-10 to #23-10 #25-10 to #40-10





Area includes air-con (AC) ledge, balcony and strata void where applicable. Please refer to the key plan for orientation. The plans are subjected to change as may be approved by relevant authorities. All floor plans are approximate measurements only and are subjected to government re-survey. The balcony shall not be enclosed unless with the approved balcony screen. For an illustration of the approved balcony screen, please refer to the diagram annexed hereto as "Annexure A". The installation and cost of the balcony screen shall be borne by purchaser.

# 2-BEDROOM

TYPE B1 66 sq m / 710 sq ft #04-04 to #23-04 #25-04 to #40-04



### 2-BEDROOM TYPE B2 67 sq m / 721 sq ft #04-06 to #23-06 #25-06 to #40-06 KITCHEN DB DINING BEDROOM 1 Z MASTER BEDROOM LIVING AC LEDGE RC LEDGE (NON-STRATA) X BALCONY





Area includes air-con (AC) ledge, balcony and strata void where applicable. Please refer to the key plan for orientation. The plans are subjected to change as may be approved by relevant authorities. All floor plans are approximate measurements only and are subjected to government re-survey. The balcony shall not be enclosed unless with the approved balcony screen. For an illustration of the approved balcony screen, please refer to the diagram annexed hereto as "Annexure A". The installation and cost of the balcony screen shall be borne by purchaser.

TYPE B1(g) 66 sq m / 710 sq ft #03-04



TYPE B2(g) 67 sq m / 721