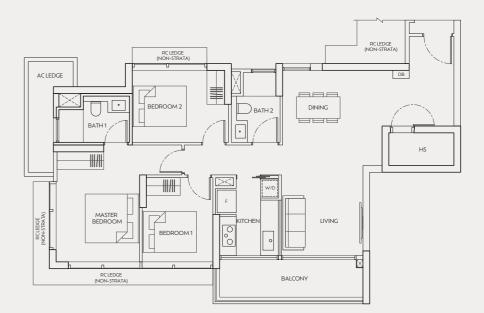

#### TYPE Bs1 76 sq m / 818 sq ft #03-01 to #23-01 #25-01 to #40-01

#### TYPE Bs2

79 sq m / 850 sq ft #03-09 to #23-09 #25-09 to #40-09

Area includes air-con (AC) ledge, balcony and strata void where applicable. Please refer to the key plan for orientation. The plans are subjected to change as may be approved by relevant authorities. All floor plans are approximate measurements only and are subjected to government re-survey. The balcony shall not be enclosed unless with the approved balcony screen. For an illustration of the approved balcony screen, please refer to the diagram annexed hereto as "Annexure A". The installation and cost of the balcony screen shall be borne by purchaser.