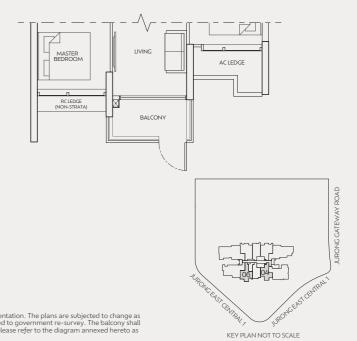

# 2-BEDROOM

TYPE B1 66 sq m / 710 sq ft #04-04 to #23-04 #25-04 to #40-04

TYPE B1(g) 66 sq m / 710 sq ft #03-04

TYPE B2(g) 67 sq m / 721 sq ft #03-06

10