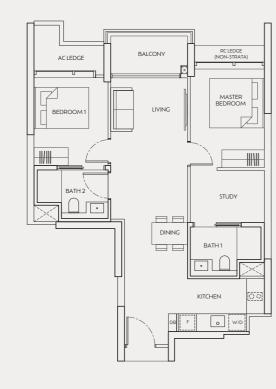

# 4-BEDROOM (PREMIUM)

TYPE D(p) 138 sq m / 1,485 sq ft #03-08 to #23-08 #25-08 to #40-08

Area includes air-con (AC) ledge, balcony and strata void where applicable. Please refer to the key plan for orientation. The plans are subjected to change as may be approved by relevant authorities. All floor plans are approximate measurements only and are subjected to government re-survey. The balcony shall not be enclosed unless with the approved balcony screen. For an illustration of the approved balcony screen, please refer to the diagram annexed hereto as "Annexure A". The installation and cost of the balcony screen shall be borne by purchaser.

Area includes air-con (AC) ledge, balcony and strata void where applicable. Please refer to the key plan for orientation. The plans are subjected to change as may be approved by relevant authorities. All floor plans are approximate measurements only and are subjected to government re-survey. The balcony shall not be enclosed unless with the approved balcony screen. For an illustration of the approved balcony screen, please refer to the diagram annexed hereto as "Annexure A". The installation and cost of the balcony screen shall be borne by purchaser.