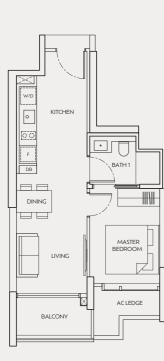

#### TYPE A 49 sq m / 527 sq ft #04-05 to #23-05 #25-05 to #40-05

TYPE A(g) 49 sq m / 527 sq ft #03-05