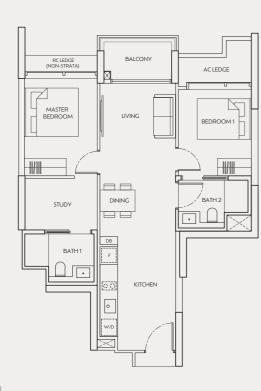

# 3-BEDROOM + STUDY (PREMIUM)

TYPE C(p) 117 sq m / 1,259 sq ft #04-02 to #23-02 #25-02 to #40-02