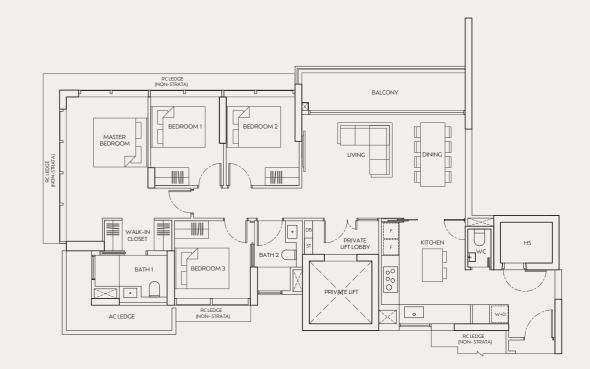

relevant authorities. All floor plans are approximate measurements only and are subjected to government re-survey. The balcony shall not be enclosed unless with the approved balcony screen. For an illustration of the approved balcony screen, please refer to the diagram annexed hereto as "Annexure A". The installation and cost of the balcony screen shall be borne by purchaser.

## 3-BEDROOM

TYPE C1 106 sq m / 1,141 sq ft #04-03 to #23-03 #25-03 to #40-03



### 3-BEDROOM

TYPE C2 110 sq m / 1,184 sq ft #04-07 to #23-07 #25-07 to #40-07



TYPE C2(g) 110 sq m / 1,184 sq ft #03-07

2

0









11



# 3-BEDROOM + STUDY (PREMIUM)

TYPE C(p) 117 sq m / 1,259 sq ft #04-02 to #23-02 #25-02 to #40-02

# 4-BEDROOM (PREMIUM)

TYPE D(p) 138 sq m / 1,485 sq ft #03-08 to #23-08 #25-08 to #40-08









Area includes air-con (AC) ledge, balcony and strata void where applicable. Please refer to the key plan for orientation. The plans are subjected to change as may be approved by relevant authorities. All floor plans are approximate measurements only and are subjected to government re-survey. The balcony shall not be enclosed unless with the approved balcony screen. For an illustration of the approved balcony screen, please refer to the diagram annexed hereto as "Annexure A". The installation and cost of the balcony screen shall be borne by purchaser.



Area includes air-con (AC) ledge, balcony and strata void where applicable. Please refer to the key plan for orientation. The plans are subjected to change as may be approved by relevant authorities. All floor plans are approximate me