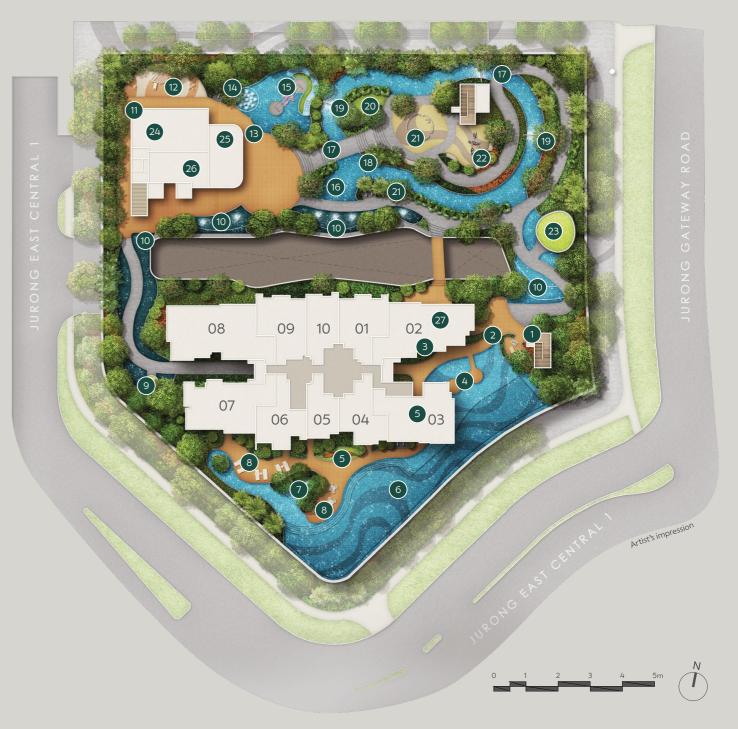

# Garden Oasis @ Level 3

| 1 | Courtyard       | 8  | Lakeside Deck     |
|---|-----------------|----|-------------------|
| 2 | Lakeside Walk   | 9  | Floating Pavilion |
| 3 | Fern Garden     | 10 | Cascading Water   |
| 4 | Water Hammocks  | 11 | Family Deck       |
| 5 | Swing Garden    | 12 | Nature Playground |
| 6 | Lake Pool (50m) | 13 | Chill-Out Deck    |
| 7 | Jacuzzi Pool    | 14 | Bubble Pool       |
|   |                 |    |                   |

- 15 Play Pool
- 16 River Creek
- 17 River Bridge
- 18 Lazy River
- 19 Water Curtain
- 20 Swing Lawn
- 21 Parkour Gym

- 22 Cardio Corner
- 23 BBQ Pavilion
- 24 Party House
- 25 Gym
- 26 Multi-Purpose Room
- 27 Social Lounge